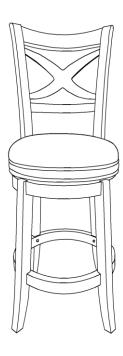

## **Part List and Hardware List**

| PIECE | DESCRIPTION             | PICTURE    | QUANTITY |
|-------|-------------------------|------------|----------|
| А     | Backrest                |            | 1X       |
| В     | Chair Leg               |            | 4X       |
| С     | Footrest                |            | 1X       |
| D     | Apron with swivel plate |            | 1X       |
| E     | Cushion seat            |            | 1X       |
| 1     | JCBC Screw M6x30mm      | ( <b>)</b> | 8X       |
| 2     | JCBC Screw M6x35mm      |            | 8X       |
| 3     | JCBC Screw M6x45mm      |            | 6X       |
| 4     | Spring Washer M6x10mm   | 0          | 18X      |
| 5     | Flat Washer M6x13mm     |            | 4X       |
| 6     | Flat Washer M6x16mm     | 0          | 18X      |
| 7     | Allen Key Small M4      |            | 1X       |

Estimated Assembly Time: 10 minutes.

Tools Required for Assembly (included): Allen Key

Step 1 Attach front leg-1 (B)front leg-2(C) to chair (A) using Allen bolt L(H1 or H2), flat washer (H4), and Spring washer (H3), Tighten with allen key (H5)