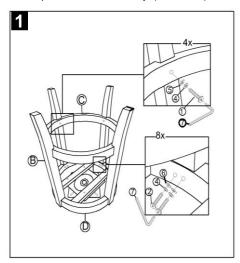

## **Part List and Hardware List**

| PIECE | DESCRIPTION             | PICTURE    | QUANTITY |
|-------|-------------------------|------------|----------|
| А     | Backrest                |            | 1X       |
| В     | Chair Leg               |            | 4X       |
| С     | Footrest                |            | 1X       |
| D     | Apron with swivel plate |            | 1X       |
| E     | Cushion seat            |            | 1X       |
| 1     | JCBC Screw M6x30mm      | ( <b>)</b> | 8X       |
| 2     | JCBC Screw M6x35mm      |            | 8X       |
| 3     | JCBC Screw M6x45mm      |            | 6X       |
| 4     | Spring Washer M6x10mm   | 0          | 18X      |
| 5     | Flat Washer M6x13mm     |            | 4X       |
| 6     | Flat Washer M6x16mm     | 0          | 18X      |
| 7     | Allen Key Small M4      |            | 1X       |

Step 2 Attach rear legs (D) to chair (A) using allen bolt (H Stick the bottom fabric to the chair. flat washer (H4), and Spring washer (H3), Tighten with allen key (H5)

Step 3 Stand chair (A) upright. Assembly is complete.