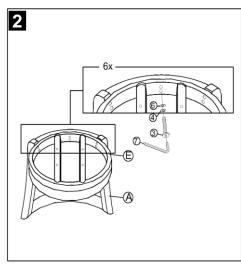

## **Part List and Hardware List**

| PIECE | DESCRIPTION             | PICTURE    | QUANTITY |
|-------|-------------------------|------------|----------|
| А     | Backrest                |            | 1X       |
| В     | Chair Leg               |            | 4X       |
| С     | Footrest                |            | 1X       |
| D     | Apron with swivel plate |            | 1X       |
| E     | Cushion seat            |            | 1X       |
| 1     | JCBC Screw M6x30mm      | ( <b>)</b> | 8X       |
| 2     | JCBC Screw M6x35mm      |            | 8X       |
| 3     | JCBC Screw M6x45mm      |            | 6X       |
| 4     | Spring Washer M6x10mm   | 0          | 18X      |
| 5     | Flat Washer M6x13mm     |            | 4X       |
| 6     | Flat Washer M6x16mm     | 0          | 18X      |
| 7     | Allen Key Small M4      |            | 1X       |

Step 2 Attach rear legs (D) to chair (A) using allen bolt (H Stick the bottom fabric to the chair. flat washer (H4), and Spring washer (H3), Tighten with allen key (H5)

Step 3 Stand chair (A) upright. Assembly is complete.