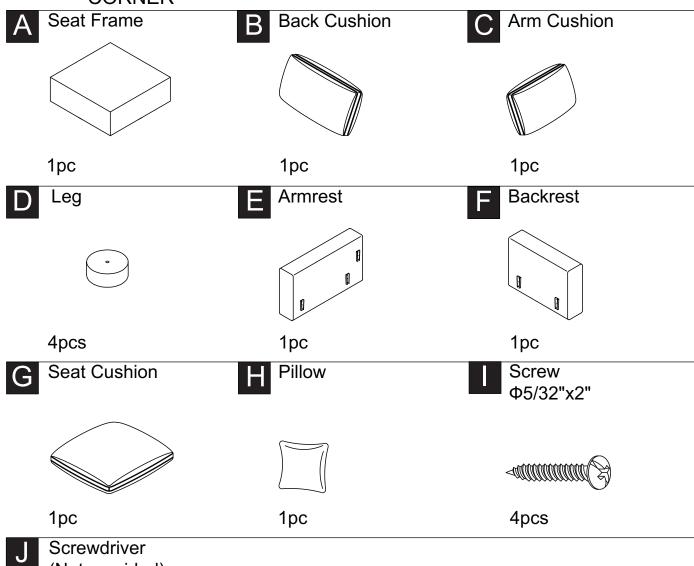

## ASSEMBLY INSTRUCTION

1pc

This page lists all the contents included in the box. Please take the time to identify the hardware as well as the individual components to this product. As you unpack and prepare for assembly, place the contents on a carpeted or padded area to protect them from damage.