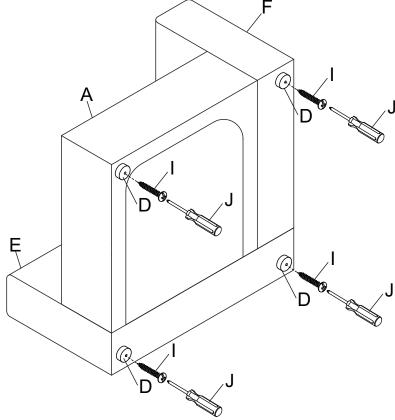

Please flip over the assembed Seat Frame (A) & Armrest (E) & Backrest (F) on a smooth flat surface. Attach the Leg (D) to them using Screw (I) by Screwdriver (I) as below about

ver (J) as below shown.

Put the Seat Cushion (G) on Seat Frame (A), then put Back Cushion (B) & Arm - Cushion (C) & Pillow (H) on seat Cushion (G) as below shown.