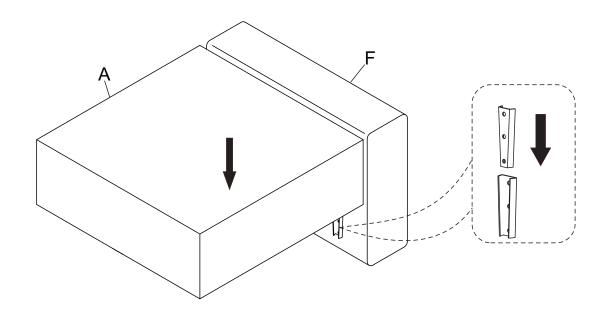

Put the Seat Frame (A) on a smooth flat surface and please flip over the Seat Frame (A), then take out the Seat Cushion (G) from the bottom of it.

2 Hook the Seat Frame (A) onto the Backrest (F) properly.