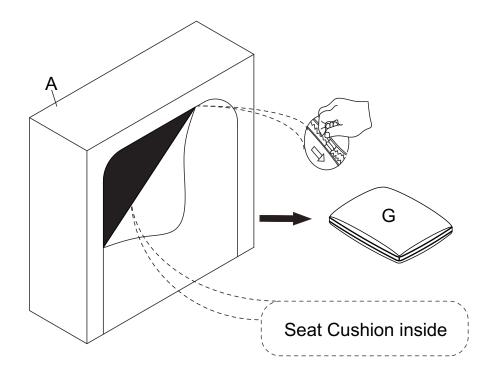

Put the Seat Frame (A) on a smooth flat surface and please flip over the Seat Frame (A), then take out the Seat Cushion (G) from the bottom of it.

2 Hook the Seat Frame (A) onto the Backrest (F) properly.