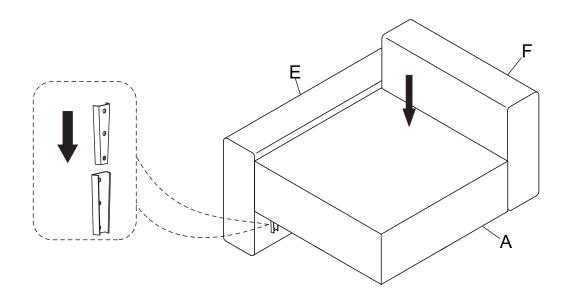

Put the Seat Frame (A) on a smooth flat surface and please flip over the Seat Frame (A), then take out the Seat Cushion (G) from the bottom of it.

2 Hook the Seat Frame (A) onto the Backrest (F) properly.