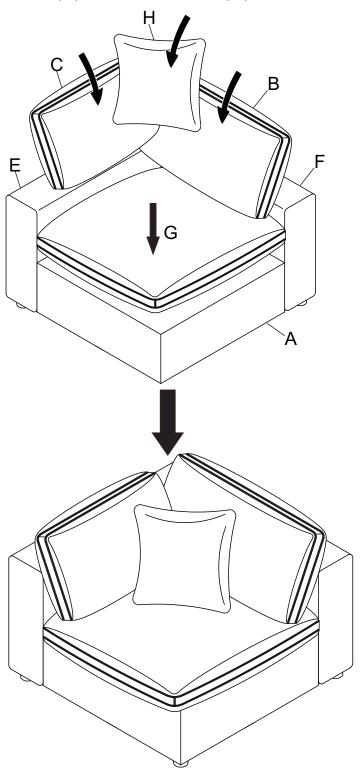

Please flip over the assembed Seat Frame (A) & Armrest (E) & Backrest (F) on a smooth flat surface. Attach the Leg (D) to them using Screw (I) by Screwdriver (I) as below about

ver (J) as below shown.

Put the Seat Cushion (G) on Seat Frame (A), then put Back Cushion (B) & Arm - Cushion (C) & Pillow (H) on seat Cushion (G) as below shown.