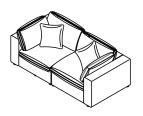

Please flip over the assembed Seat Frame (A) & Armrest (E) & Backrest (F) on a smooth flat surface. Attach the Leg (D) to them using Screw (I) by Screwdriver (I) as below about

ver (J) as below shown.

Put the Seat Cushion (G) on Seat Frame (A), then put Back Cushion (B) & Arm - Cushion (C) & Pillow (H) on seat Cushion (G) as below shown.