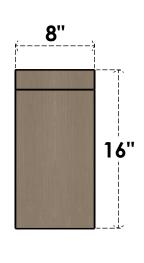

### ITEM NUMBER: CORU08X08X16CONRCPR

8"W X 8"D X 16"H SERIES 2 WIDE CONCORD ROUGH CEDAR TIMBERTHANE FAUX WOOD CORBEL, PRIMED

# FRONT PROFILE