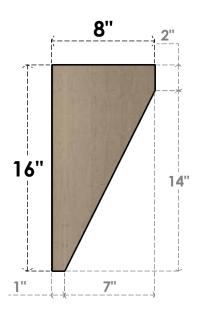

### ITEM NUMBER: CORU08X08X16CONRCPR

8"W X 8"D X 16"H SERIES 2 WIDE CONCORD ROUGH CEDAR TIMBERTHANE FAUX WOOD CORBEL, PRIMED

## SIDE PROFILE