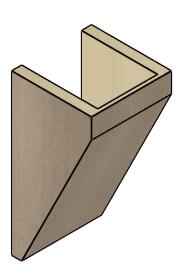

### ITEM NUMBER: CORU08X08X16CONRCPR

8"W X 8"D X 16"H SERIES 2 WIDE CONCORD ROUGH CEDAR TIMBERTHANE FAUX WOOD CORBEL, PRIMED

# **ISOMETRIC**

**EKENA MILLWORK** 2300 WEST MAIN ST. CLARKSVILLE, TX 75426 TOLL FREE: 866-607-0453 WWW.EKENAMILLWORK.COM

GENERATED DATE: 01/27/2023

- 1. INSTALLATION TO BE COMPLETED IN ACCORDANCE WITH MANUFACTURER'S SPECIFICATIONS.
  2. DRAWING MAY NOT BE TO SCALE
  3. THIS DRAWING IS INTENDED FOR DESIGN AND PLANNING PURPOSES ONLY.
  4. ALL INFORMATION CONTAINED HEREIN WAS CURRENT AT THE TIME OF DEVELOPMENT BUT MUST BE REVIEWED AND APPROVED BY THE PRODUCT MANUFACTURER TO BE CONSIDERED ACCURATE.
- 5. TIMBERTHANE ARCHITECTURAL PRODUCTS ARE MADE FROM HIGH DENSITY URETHANE AND COME FACTORY PRIMED