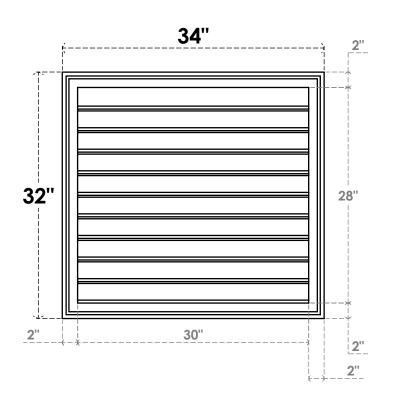

## **GVPVE34X3202SF**

34"W X 32"H RECTANGLE SURFACE MOUNT PVC GABLE VENT: FUNCTIONAL, W/ 2"W X 1-1/2"P **BRICKMOULD FRAME** 

**VENTING AREA: 67.5 SQ IN** 

LOUVER HEIGHT: 2 3/4"

LOUVER QTY: 10

**FRONT** 

SIDE