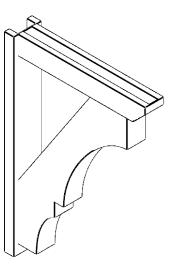

## ITEM NUMBER: OUTUROC040X060X30000X42000X040X020X040BOA24RCPR

4"W TOP X 6"W BACK X 30"D X 42"H X 4"T TOP X 2"T BACK TIMBERTHANE ROUGH CEDAR BALBOA FAUX WOOD OPEN OUTLOOKER, SLAT TOP AND BLOCK BACK, 4"W CLOSED BRACE, PRIMED TAN

**EKENA MILLWORK** 2300 WEST MAIN ST. CLARKSVILLE, TX 75426 TOLL FREE: 866-607-0453 WWW.EKENAMILLWORK.COM **ISOMETRIC** 

GENERATED DATE: 07/05/2023

- 1. INSTALLATION TO BE COMPLETED IN ACCORDANCE WITH MANUFACTURER'S SPECIFICATIONS.
  2. DRAWING MAY NOT BE TO SCALE
  3. THIS DRAWING IS INTENDED FOR DESIGN AND PLANNING PURPOSES ONLY.