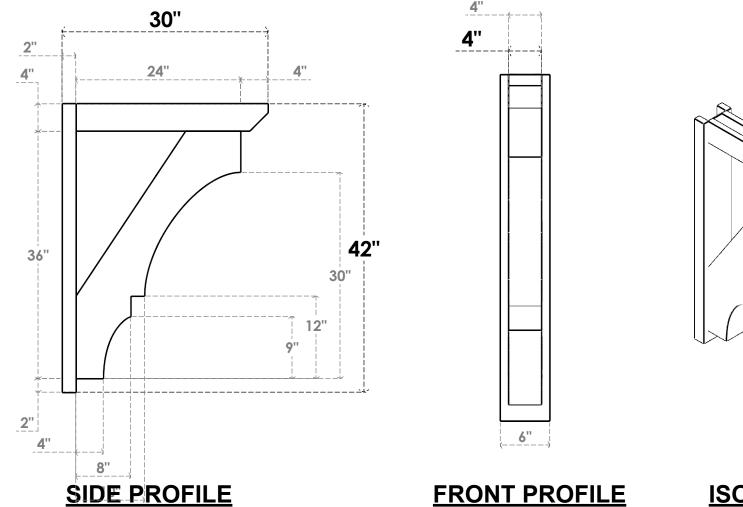

## ITEM NUMBER: OUTUROC040X060X30000X42000X040X020X040BOA24RCPR

4"W TOP X 6"W BACK X 30"D X 42"H X 4"T TOP X 2"T BACK TIMBERTHANE ROUGH CEDAR BALBOA FAUX WOOD OPEN OUTLOOKER, SLAT TOP AND BLOCK BACK, 4"W CLOSED BRACE, PRIMED TAN