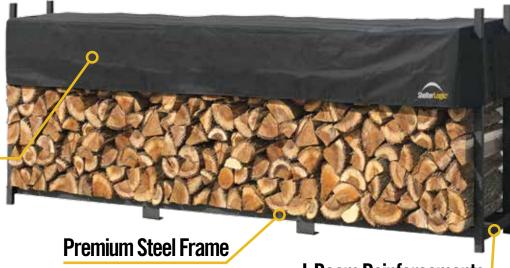

### Two Way Adjustable Cover

High quality 300D polyester fabric cover. Innovative design adjusts to fit cut wood up to 24"/61 cm. Easily slides up and down the frame with the height of the wood stack. Results - always dry usable wood.

### **U-Channel Tube Design**

Ultra Duty  $1\times2$  in.  $/2.5\times5.1$  cm Rectangular U-Channel Tube delivers optimal strength and stability.

Industrial grade 16 Gauge high grade steel construction with baked in a premium powder coat finish that looks great performs better. Resists chipping, peeling, rust and corrosion.

### **I-Beam Reinforcements**

Reinforced I Beam spacers at each leg connection point keep the rack rock solid.

Easy assembly with just a 7/16" / 1,1 cm wrench — goes together in minutes. Open air design keeps wood off ground preventing insect infestation, mold growth and rotting. Excellent ventilation makes a great year round seasoning rack.