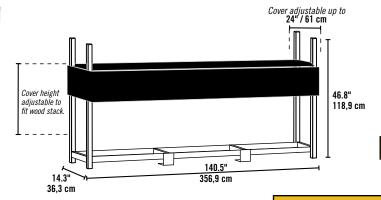

### Two Way Adjustable Cover

High quality 300D polyester fabric cover. Innovative design adjusts to fit cut wood up to 24"/61 cm. Easily slides up and down the frame with the height of the wood stack. Results - always dry usable wood.

### **Product Specifications**

140.5 x 14.3 x 46.8 in 356,9 x 36,3 x 118,9 cm