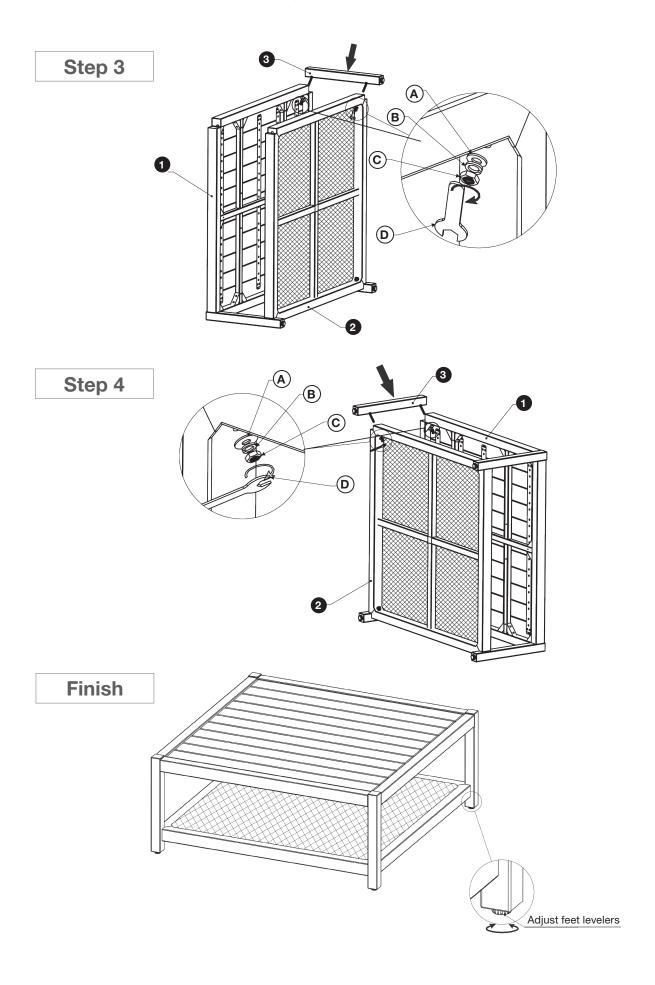

## ASSEMBLY INSTRUCTIONS | WRAP OUTDOOR SQUARE COFFEE TABLE

| PARTS CHECKLIST |  |                 |  |
|-----------------|--|-----------------|--|
| 1               |  | Table Top (1pc) |  |
| 2               |  | Shelf (1pc)     |  |
| 3               |  | Leg (4pcs)      |  |

|   | HARDWARE CHECKLIST |                               |  |
|---|--------------------|-------------------------------|--|
| Α | 0                  | Flat Washer M8x23mm (8pcs)    |  |
| В | ٨                  | Spring Washer M8xø14mm (8pcs) |  |
| С | 0                  | Nut M8 SS (8pcs)              |  |
| D | <u></u>            | Wrench 13 (1pc)               |  |

Please do not discard any of the packaging until you have checked all the parts and hardware have been supplied. Follow instructions closely as deviation from them may void your warranty and present a possible safety risk. It is recommended that assembly is done on a soft surface like carpet to avoid any damage. Though not necessary, it is advised that assembly be completed by a team of at least two people.