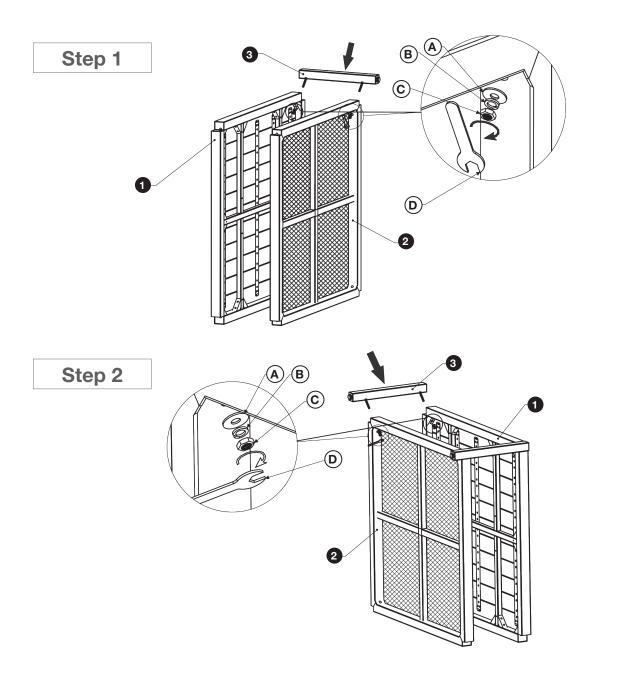

## ASSEMBLY INSTRUCTIONS | WRAP OUTDOOR SQUARE COFFEE TABLE

| PARTS CHECKLIST |  |                 |  |
|-----------------|--|-----------------|--|
| 1               |  | Table Top (1pc) |  |
| 2               |  | Shelf (1pc)     |  |
| 3               |  | Leg (4pcs)      |  |

|   | HARDWARE CHECKLIST |                               |  |
|---|--------------------|-------------------------------|--|
| Α | 0                  | Flat Washer M8x23mm (8pcs)    |  |
| В | ٨                  | Spring Washer M8xø14mm (8pcs) |  |
| С | 0                  | Nut M8 SS (8pcs)              |  |
| D | <u></u>            | Wrench 13 (1pc)               |  |

Please do not discard any of the packaging until you have checked all the parts and hardware have been supplied. Follow instructions closely as deviation from them may void your warranty and present a possible safety risk. It is recommended that assembly is done on a soft surface like carpet to avoid any damage. Though not necessary, it is advised that assembly be completed by a team of at least two people.