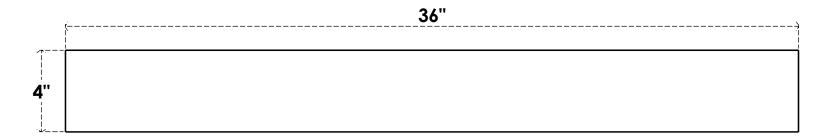

## ITEM NUMBER: RFTURS020X04000X36000X004BLK00RCPR

2"W X 4"H X 36"L TIMBERTHANE ROUGH CEDAR BLOCK FAUX WOOD SOLID RAFTER TAIL, 4"L END, PRIMED TAN

## SIDE PROFILE