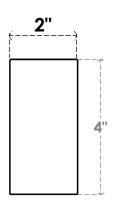

## ITEM NUMBER: RFTURS020X04000X36000X004BLK00RCPR

2"W X 4"H X 36"L TIMBERTHANE ROUGH CEDAR BLOCK FAUX WOOD SOLID RAFTER TAIL, 4"L END, PRIMED TAN

## **FRONT PROFILE**