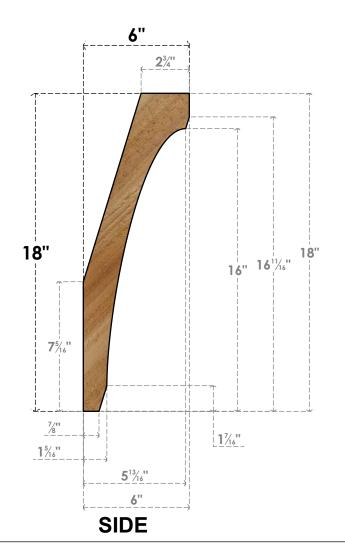

## BRC06X06X18LEC00RWR

6"W X 6"D X 18"H LEGACY ROUGH SAWN BRACE, WESTERN RED CEDAR

**FRONT** 

**EKENA MILLWORK** 2300 WEST MAIN ST. CLARKSVILLE, TX 75426 TOLL FREE: 866-607-0453 WWW.EKENAMILLWORK.COM