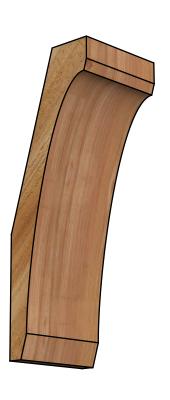

## BRC06X06X18LEC00RWR

6"W X 6"D X 18"H LEGACY ROUGH SAWN BRACE, WESTERN RED CEDAR

**FRONT** 

**EKENA MILLWORK** 2300 WEST MAIN ST. CLARKSVILLE, TX 75426 TOLL FREE: 866-607-0453 WWW.EKENAMILLWORK.COM