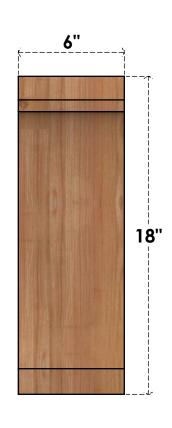

## BRC06X06X18LEC00RWR

6"W X 6"D X 18"H LEGACY ROUGH SAWN BRACE, WESTERN RED CEDAR

**FRONT** 

**EKENA MILLWORK** 2300 WEST MAIN ST. CLARKSVILLE, TX 75426 TOLL FREE: 866-607-0453 WWW.EKENAMILLWORK.COM