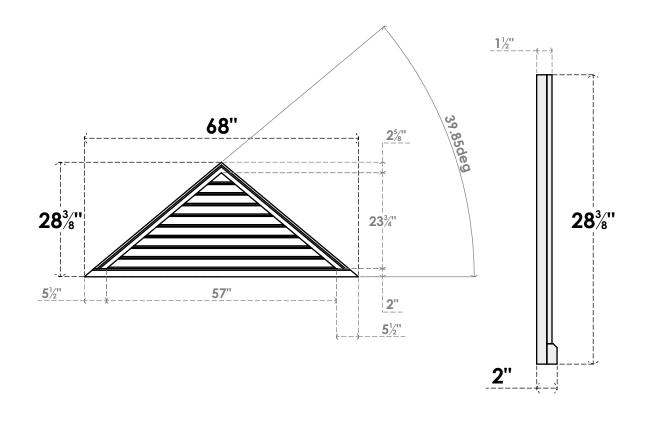

## GVPTR68X2803SF

68"W X 28-3/8"H TRIANGLE SURFACE MOUNT PVC GABLE VENT 10/12 PITCH: FUNCTIONAL, W/ 2"W X 2"P BRICKMOULD SILL FRAME

**VENTING AREA: 56.96 SQ IN** LOUVER HEIGHT: 2 5/8"

LOUVER QTY: 9

**FRONT** 