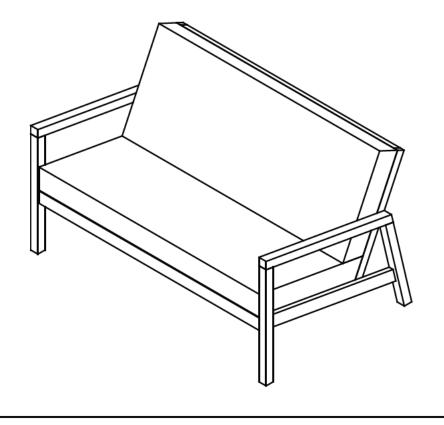

Weight Capacity: 600 Ibs Warning: Do not stand on chair

Warning: Do not over torque bolts / screws

Product Dimensions:46.46" W x 30.7" D x 29.13" H