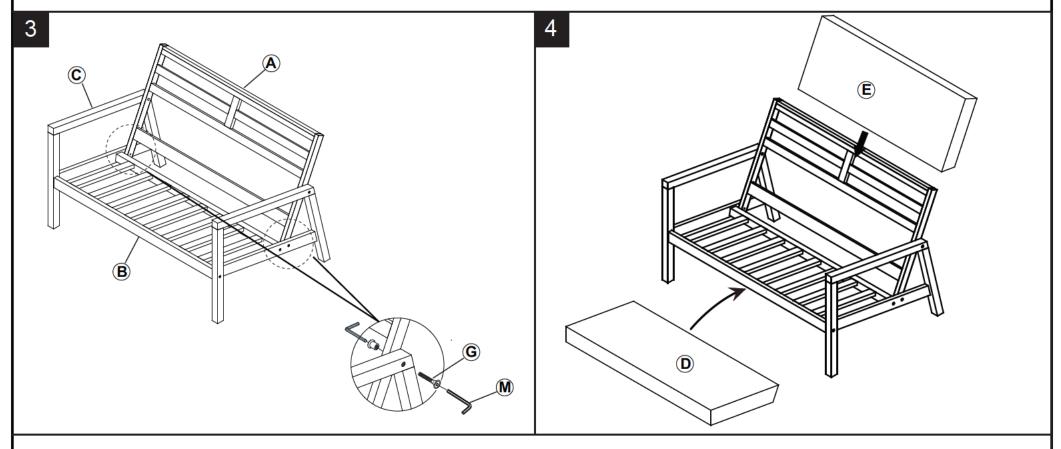

Estimated Assembly Time: 10 minutes.

Tools Required for Assembly (included): Allen Key

Step 3
Use Bolt + Nut (G) tighten with allen key (M).

Step 4
Attach Cushion seat (D) and Cushion back (E).Complete.