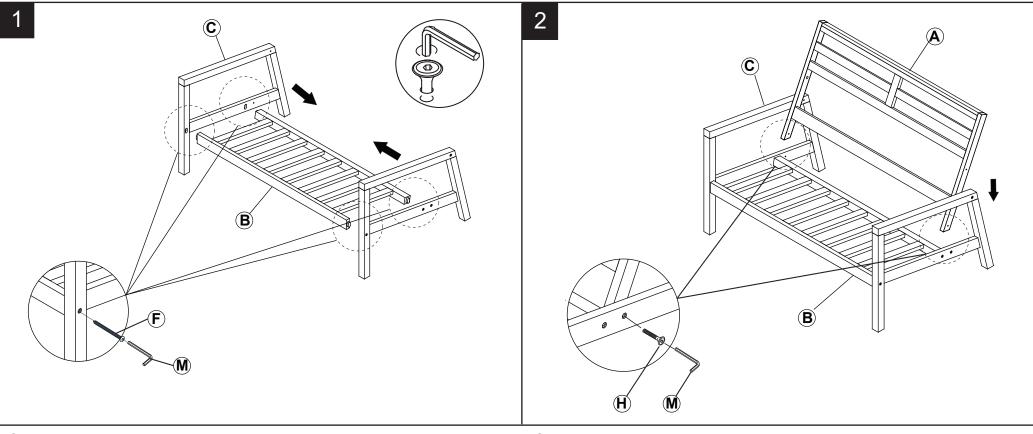

Estimated Assembly Time: 10 minutes.

Tools Required for Assembly (included): Allen Key

Step 1
Attach Frame Leg (C) to Frame Seat (B) ,use Screw (F) tighten with allen key (M).

Step 2
Attach Frame Back (A) to Frame Leg (C) ,use Bolt (H) tighten with allen key (M).