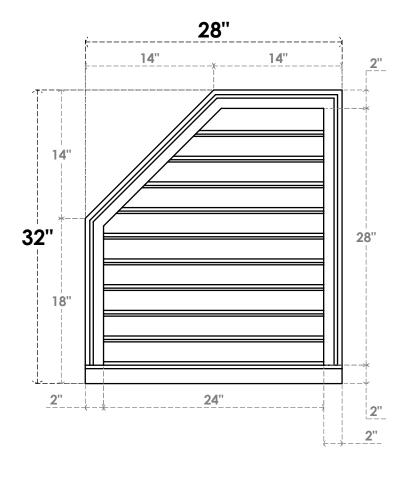

## **GVPOL28X3203SF**

28"W X 32"H HALF OCTAGON TOP LEFT SURFACE MOUNT PVC GABLE VENT: FUNCTIONAL, W/ 2"W X 2"P BRICKMOULD SILL FRAME

**VENTING AREA: 48.17 SQ IN** LOUVER HEIGHT: 2 3/4" LOUVER QTY: 10

**FRONT** 