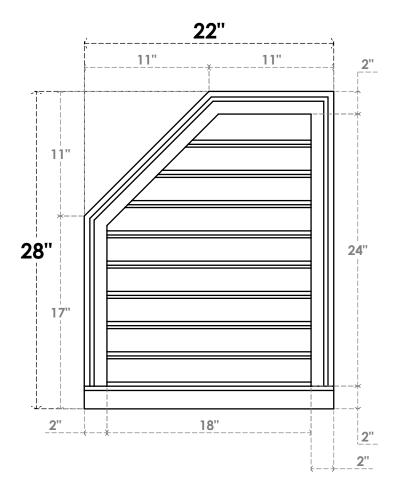

## **GVPOL22X2803SF**

22"W X 28"H HALF OCTAGON TOP LEFT SURFACE MOUNT PVC GABLE VENT: FUNCTIONAL, W/ 2"W X 2"P BRICKMOULD SILL FRAME

**VENTING AREA: 32.63 SQ IN** LOUVER HEIGHT: 2 5/8"

LOUVER QTY: 9

**FRONT** 

SIDE

EKENA MILLWORK 2300 WEST MAIN ST. CLARKSVILLE, TX 75426 TOLL FREE: 866-607-0453 WWW.EKENAMILLWORK.COM

1. INSTALLATION TO BE COMPLETED IN ACCORDANCE WITH MANUFACTURER'S SPECIFICATIONS.
2. DRAWING MAY NOT BE TO SCALE