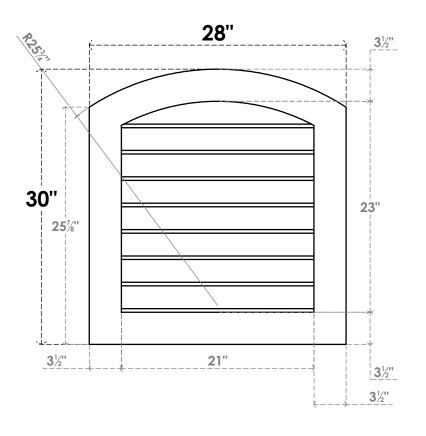

## GVPAR28X3001SN

28"W X 30"H ARCH TOP SURFACE MOUNT PVC GABLE VENT: NON-FUNCTIONAL, W/ 3-1/2"W X 1"P STANDARD FRAME

**FRONT** 

SIDE

LOUVER HEIGHT: 2 7/8"

LOUVER QTY: 8

EKENA MILLWORK 2300 WEST MAIN ST. CLARKSVILLE, TX 75426 TOLL FREE: 866-607-0453 WWW.EKENAMILLWORK.COM