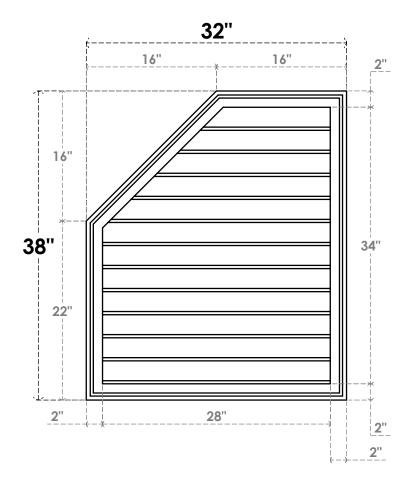

## GVPOL32X3802SN

32"W X 38"H HALF OCTAGON TOP LEFT SURFACE MOUNT PVC GABLE VENT: NON-FUNCTIONAL, W/ 2"W X 1-1/2"P BRICKMOULD FRAME

**FRONT** 

SIDE

LOUVER HEIGHT: 2 7/8" LOUVER QTY: 12

EKENA MILLWORK 2300 WEST MAIN ST. CLARKSVILLE, TX 75426 TOLL FREE: 866-607-0453 WWW.EKENAMILLWORK.COM