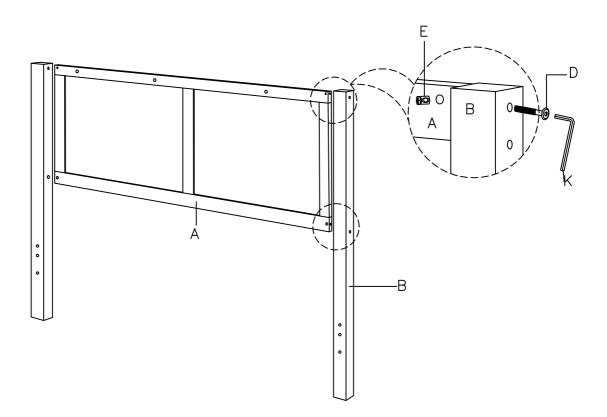

## BLACK FINISH FULL MISSION PANEL HEADBOARD

1

This page lists all the contents included in the box. Please take the time to identify the hardware as well as the individual components to this product. As you unpack and prepare for assembly,place the contents on a carpeted or padded area to protect them from damage. Attach Side Post (B) to Center Frame (A) using JCBC Bolt M6 x 80mm (D) through Barrel Nut (E). Tighten using M4 Allen Key (K).