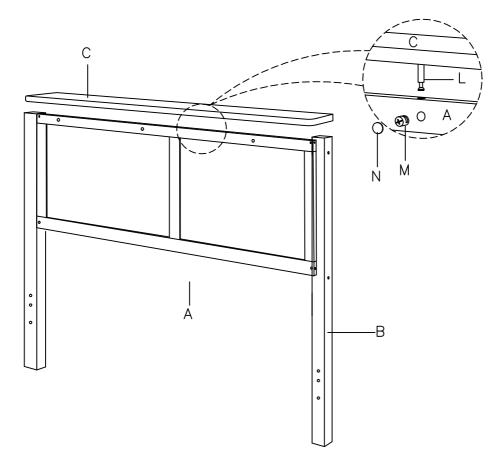

Put the Minifix Bolt (L) on Caprel (C) and fix it to Center Frame (A) using Housing 13.5 (M) and put the Plastic Cap (N).

1

Align following hardware Jcbc Screw (G), Nylon Washer (H), Flat Washer (I) and Hex Nut M6 (J). By using Allen key (K) tighten the Hex Nut M6 using Wrench 10mm(O). Do not tighten all the screws until completely assembled.