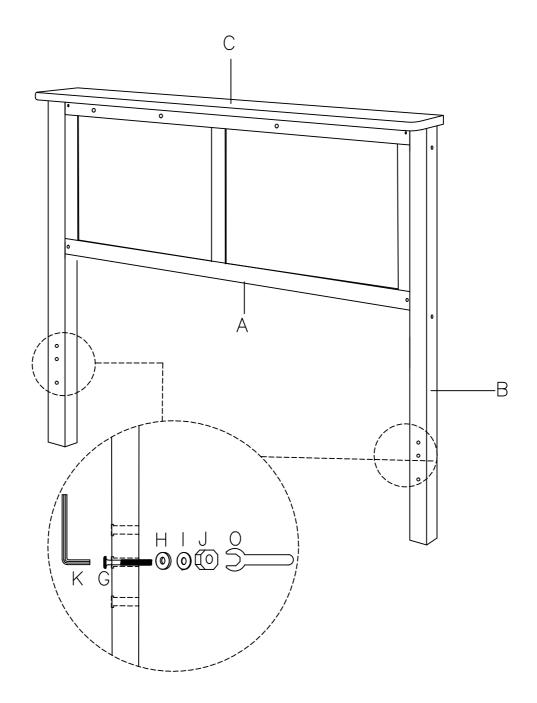

## BLACK FINISH FULL MISSION PANEL HEADBOARD

1

This page lists all the contents included in the box. Please take the time to identify the hardware as well as the individual components to this product. As you unpack and prepare for assembly,place the contents on a carpeted or padded area to protect them from damage. Attach Side Post (B) to Center Frame (A) using JCBC Bolt M6 x 80mm (D) through Barrel Nut (E). Tighten using M4 Allen Key (K).

Put the Minifix Bolt (L) on Caprel (C) and fix it to Center Frame (A) using Housing 13.5 (M) and put the Plastic Cap (N).

1

Align following hardware Jcbc Screw (G), Nylon Washer (H), Flat Washer (I) and Hex Nut M6 (J). By using Allen key (K) tighten the Hex Nut M6 using Wrench 10mm(O). Do not tighten all the screws until completely assembled.