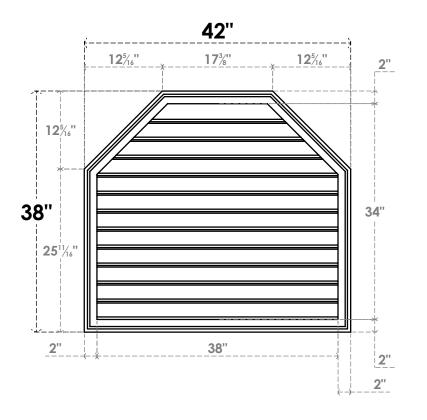

## GVPOT42X3802SF

42"W X 38"H OCTAGONAL TOP SURFACE MOUNT PVC GABLE VENT: FUNCTIONAL, W/ 2"W X 1-1/2"P BRICKMOULD FRAME

**VENTING AREA: 96.31 SQ IN** 

LOUVER HEIGHT: 2 7/8"

LOUVER QTY: 12

**FRONT** 

SIDE

EKENA MILLWORK 2300 WEST MAIN ST. CLARKSVILLE, TX 75426 TOLL FREE: 866-607-0453 WWW.EKENAMILLWORK.COM