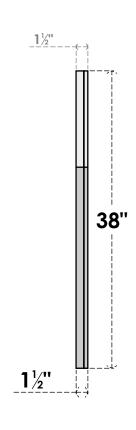

## GVPOT42X3802SF

42"W X 38"H OCTAGONAL TOP SURFACE MOUNT PVC GABLE VENT: FUNCTIONAL, W/ 2"W X 1-1/2"P BRICKMOULD FRAME

**VENTING AREA: 96.31 SQ IN** 

LOUVER HEIGHT: 2 7/8"

LOUVER QTY: 12

**FRONT** 

SIDE

EKENA MILLWORK 2300 WEST MAIN ST. CLARKSVILLE, TX 75426 TOLL FREE: 866-607-0453 WWW.EKENAMILLWORK.COM