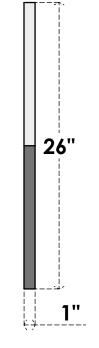

## GVPDI26X2601SF

26"W X 26"H DIAMOND SURFACE MOUNT PVC GABLE VENT: FUNCTIONAL, W/ 3-1/2"W X 1"P STANDARD FRAME

VENTING AREA: 12.08 SQ IN LOUVER HEIGHT: 2 5/8" LOUVER QTY: 6