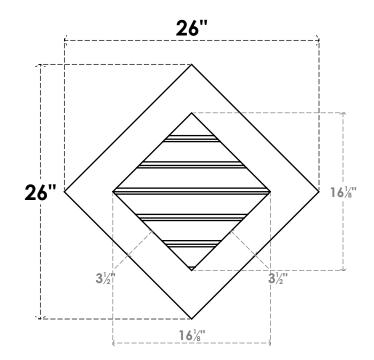

## GVPDI26X2601SF

26"W X 26"H DIAMOND SURFACE MOUNT PVC GABLE VENT: FUNCTIONAL, W/ 3-1/2"W X 1"P STANDARD FRAME

VENTING AREA: 12.08 SQ IN LOUVER HEIGHT: 2 5/8" LOUVER QTY: 6