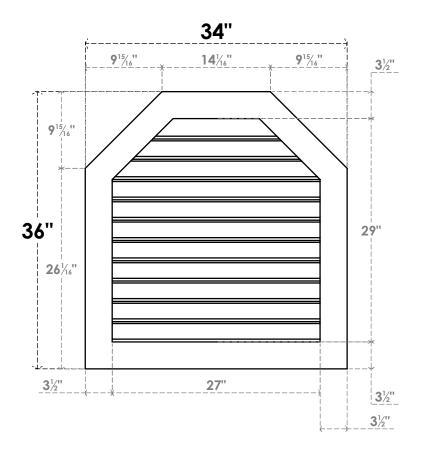

## GVPOT34X3601SF

34"W X 36"H OCTAGONAL TOP SURFACE MOUNT PVC GABLE VENT: FUNCTIONAL, W/ 3-1/2"W X 1"P STANDARD FRAME

**VENTING AREA: 63.55 SQ IN** 

LOUVER HEIGHT: 2 5/8"

LOUVER QTY: 11

**FRONT** 

SIDE

EKENA MILLWORK 2300 WEST MAIN ST. CLARKSVILLE, TX 75426 TOLL FREE: 866-607-0453 WWW.EKENAMILLWORK.COM