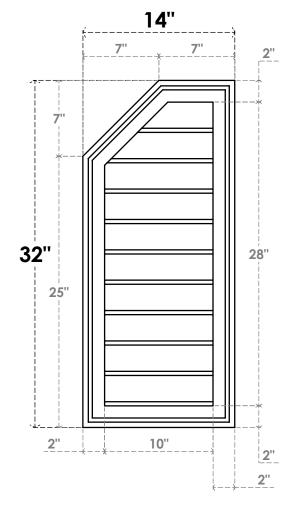

## GVPOL14X3202SN

14"W X 32"H HALF OCTAGON TOP LEFT SURFACE MOUNT PVC GABLE VENT: NON-FUNCTIONAL, W/ 2"W X 1-1/2"P BRICKMOULD FRAME

**FRONT** 

SIDE

LOUVER HEIGHT: 2 3/4" LOUVER QTY: 10

EKENA MILLWORK 2300 WEST MAIN ST. CLARKSVILLE, TX 75426 TOLL FREE: 866-607-0453 WWW.EKENAMILLWORK.COM