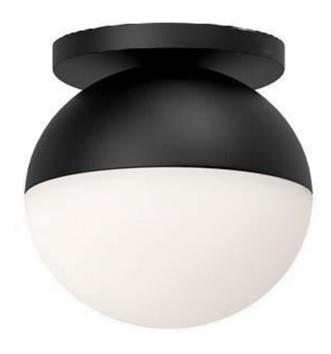

## DAY-71FH-MB - 1LT Flushmount, MB w/ WH Glass

No. of Bulbs Height 7.5 Width/Length 7 **LED Compatible LED Compatible** Depth 7 **Total Wattage** 60 3 Weight **Body Material** Metal **Second Material** Glass Finish/Color Matte Black Second Finish/Color White Type of Finish **Painted Second Type of Finish** Opal **Bulb 1 Amount** 1 **Rated For** Damp Location **Bulb 1 Base Type** E26 Voltage 120V **Bulb 1 Max Watt.** 60 **Bulb 1 Included** cUL or equivalent No **Approval Bulb 1 Lumens** Warranty 1 Year Limited **Bulb 1 CRI Instal Position** Ceiling