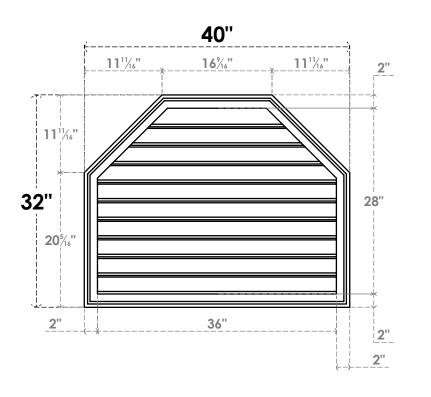

## GVPOT40X3202SF

40"W X 32"H OCTAGONAL TOP SURFACE MOUNT PVC GABLE VENT: FUNCTIONAL, W/ 2"W X 1-1/2"P BRICKMOULD FRAME

**VENTING AREA: 73.58 SQ IN** 

LOUVER HEIGHT: 2 3/4"

LOUVER QTY: 10

**FRONT** 

SIDE

EKENA MILLWORK 2300 WEST MAIN ST. CLARKSVILLE, TX 75426 TOLL FREE: 866-607-0453 WWW.EKENAMILLWORK.COM