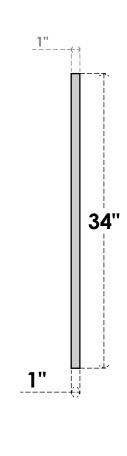

## **GVPVE12X3401SN**

12"W X 34"H RECTANGLE SURFACE MOUNT PVC GABLE VENT: NON-FUNCTIONAL, W/ 3-1/2"W X 1"P STANDARD FRAME

**FRONT** 

SIDE

LOUVER HEIGHT: 2 3/4"

LOUVER QTY: 10

EKENA MILLWORK 2300 WEST MAIN ST. CLARKSVILLE, TX 75426 TOLL FREE: 866-607-0453 WWW.EKENAMILLWORK.COM