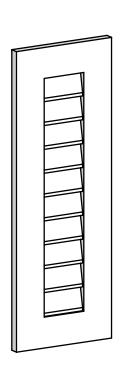

## **GVPVE12X3401SN**

12"W X 34"H RECTANGLE SURFACE MOUNT PVC GABLE VENT: NON-FUNCTIONAL, W/ 3-1/2"W X 1"P STANDARD FRAME

**FRONT** 

SIDE

LOUVER HEIGHT: 2 3/4"

LOUVER QTY: 10

EKENA MILLWORK 2300 WEST MAIN ST. CLARKSVILLE, TX 75426 TOLL FREE: 866-607-0453 WWW.EKENAMILLWORK.COM