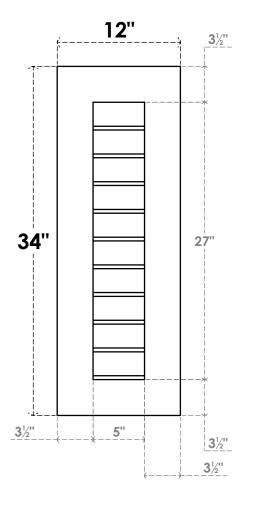

## **GVPVE12X3401SN**

12"W X 34"H RECTANGLE SURFACE MOUNT PVC GABLE VENT: NON-FUNCTIONAL, W/ 3-1/2"W X 1"P STANDARD FRAME

**FRONT** 

SIDE

LOUVER HEIGHT: 2 3/4"

LOUVER QTY: 10

EKENA MILLWORK 2300 WEST MAIN ST. CLARKSVILLE, TX 75426 TOLL FREE: 866-607-0453 WWW.EKENAMILLWORK.COM