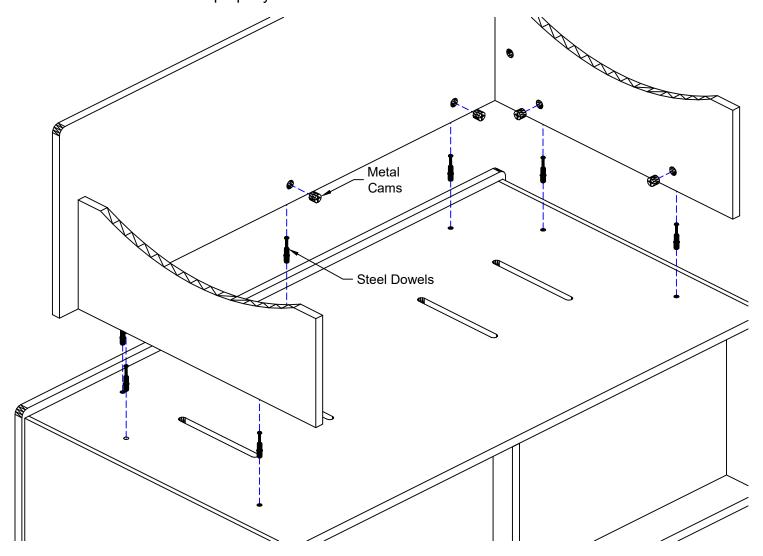

#### **Product Guide - General Instructions and Information**

STEP 4: Attach the counter assembly to the kitchen unit. To begin, CAREFULLY lay the kitchen unit on it's front face (shown below) so that the back panel is facing up. Insert the remaining 7 steel dowels into the holes of the back panel. Align the pre-drilled holes in the edges of the counter and support assembly over the dowels, and gently push down until the entire assembly is tight against the back panel.

STEP 5: Press the metal cams into the corresponding holes with the cam arrows pointing towards the back panel. Using a #2 phillips head or straight tip screwdriver, turn each cam clockwise approximately 1 full turn until tight. Once all of the cams are tight, lift and turn the entire kitchen unit so it's back on it's