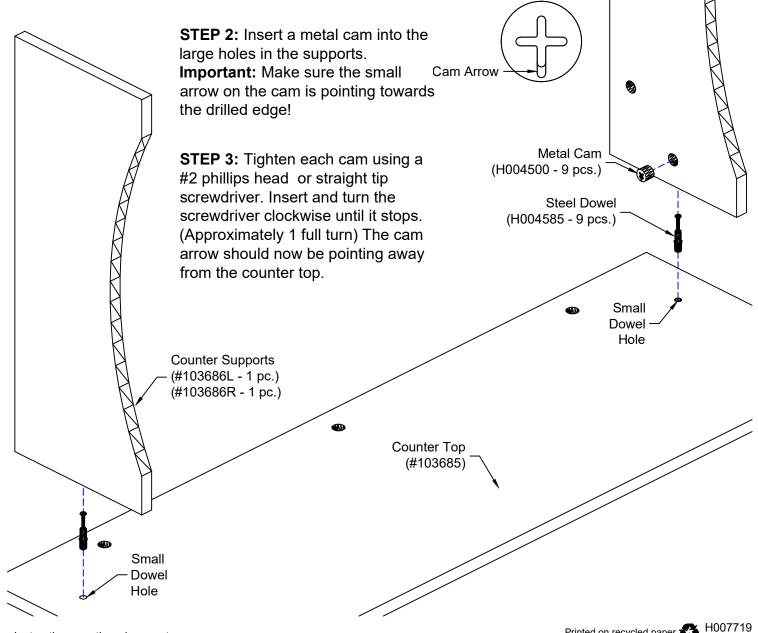

Important:

Do not discard these instructions. Keep for future reference.

**STEP 1:** Attach the supports to the counter top using the cam and dowels provided. Start by inserting two dowels into the top panel holes. Place a support over each dowel so that the large holes in the supports are facing each other.

STEP 5: Press the metal cams into the corresponding holes with the cam arrows pointing towards the back panel. Using a #2 phillips head or straight tip screwdriver, turn each cam clockwise approximately 1 full turn until tight. Once all of the cams are tight, lift and turn the entire kitchen unit so it's back on it's