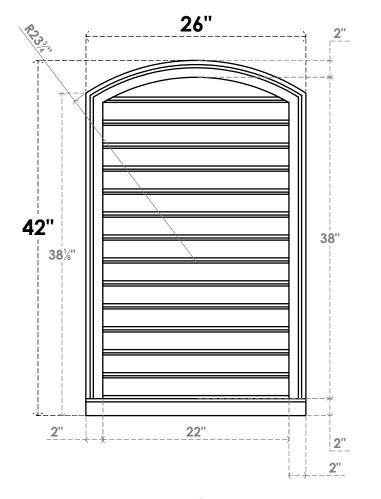

## GVPAR26X4203SF

26"W X 42"H ARCH TOP SURFACE MOUNT PVC GABLE VENT: FUNCTIONAL, W/ 2"W X 2"P **BRICKMOULD SILL FRAME** 

**FRONT** 

SIDE

**VENTING AREA: 68.97 SQ IN** 

LOUVER HEIGHT: 2 3/4"

LOUVER QTY: 14

**EKENA MILLWORK** 2300 WEST MAIN ST. CLARKSVILLE, TX 75426 TOLL FREE: 866-607-0453 WWW.EKENAMILLWORK.COM