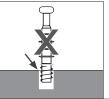

## **Tips**

- 1. When installing the product, use a soft underlay (such as carpet or cardboard) to avoid scratching or damaging the surface of the product.
- 2. Don't tighten screws completely at first, just in case parts were assembled wrong and need disassemble. Tighten screws at last when all parts are put together.
- 3. The structure of this product can not meet the requirements of the placement of heavy items and children climbing.