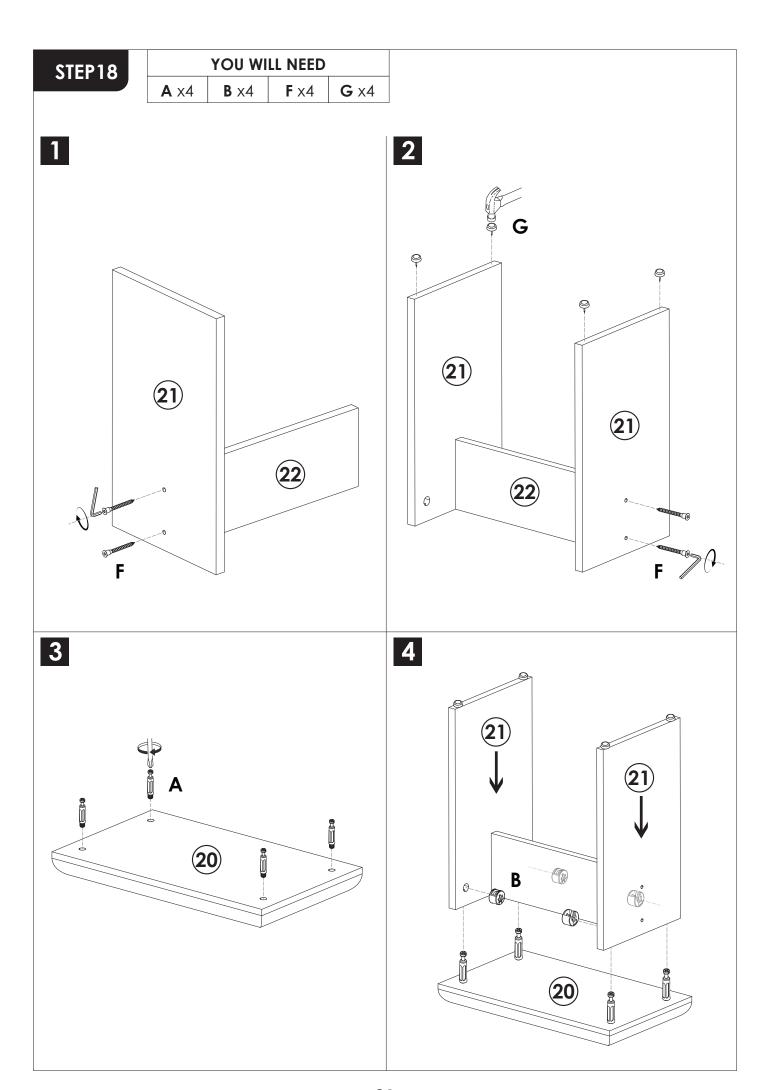

ments of the placement of heavy items and children climbing.

## **INSTALLATION STEPS**

# STEP1

Press the plastic part in the indicated direction to separate drawer runner C<sub>1</sub> and C<sub>2</sub> before assembling.

REMARK: Please grip the C<sub>1</sub> part while sliding the C<sub>2</sub> part.

PRESS

C<sub>1</sub>

C<sub>2</sub>

FRONT

C<sub>2</sub>

#### **REMARK:**

1. Please locate the holes from the back of part C1.





2. But install part **E** from the front of part **C**<sub>1</sub>.









STEP6

YOU WILL NEED

A x6
B x6







































# STEP15

**REMARK:** Align the slide runners on the drawer with the unit and push it carefully inside until it stops.

★ If the drawer does not go in smoothly please take it out and repeat the step.















#### **WARRANTY**

We provide an **18-month** warranty on the product starting from the date of the original purchase. If the product has any manufacturing defect, please contact us through email with details about the problem. We will send you further information about the return or exchange.