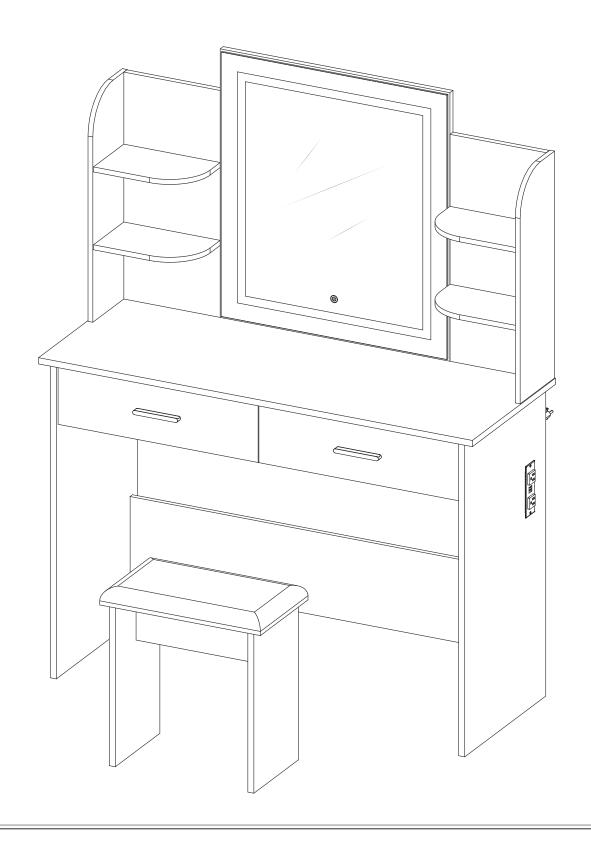

# User Manual LIGHTED VANITY WITH POWER OUTLET

#### **INTRODUCTION**

Thank you very much for choosing our Makeup Vanity Set with Lights. Please read the instruction carefully before assembly and keep it for future reference. If you need further assistance on assembly, please contact our customer service through email.