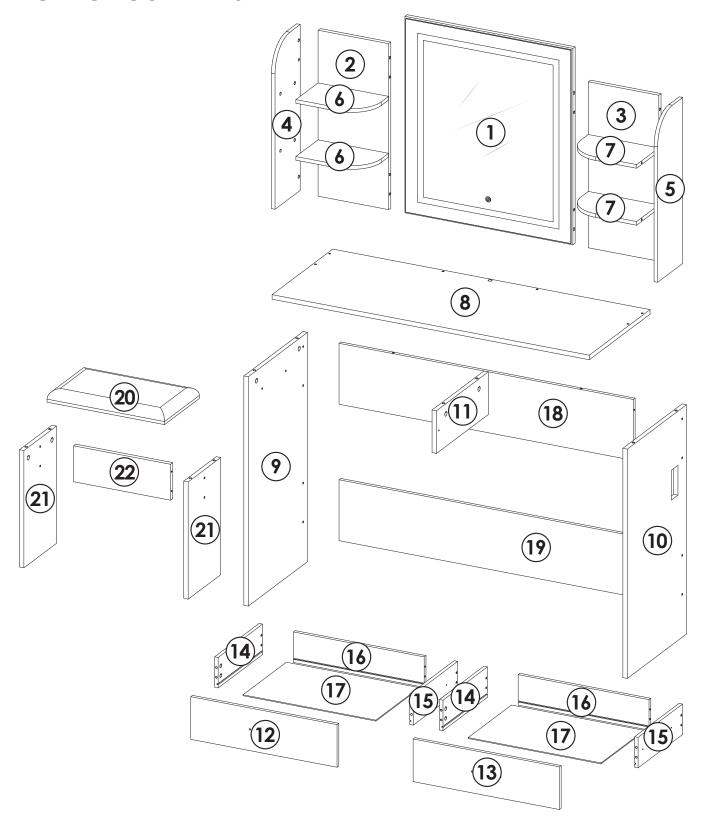

# User Manual LIGHTED VANITY WITH POWER OUTLET

#### **INTRODUCTION**

Thank you very much for choosing our Makeup Vanity Set with Lights. Please read the instruction carefully before assembly and keep it for future reference. If you need further assistance on assembly, please contact our customer service through email.

#### **PACKAGE CONTAINS**







## **Tips**

- 1. When installing the product, use a soft underlay (such as carpet or cardboard) to avoid scratching or damaging the surface of the product.
- 2. Don't tighten screws completely at first, just in case parts were assembled wrong and need disassemble. Tighten screws at last when all parts are put together.
- 3. The structure of this product can not meet the requirements of the placement of heavy items and children climbing.

## **INSTALLATION STEPS**

# STEP1

Press the plastic part in the indicated direction to separate drawer runner C<sub>1</sub> and C<sub>2</sub> before assembling.

REMARK: Please grip the C<sub>1</sub> part while sliding the C<sub>2</sub> part.

PRESS

C<sub>1</sub>

C<sub>2</sub>

FRONT

C<sub>2</sub>

#### **REMARK:**

1. Please locate the holes f