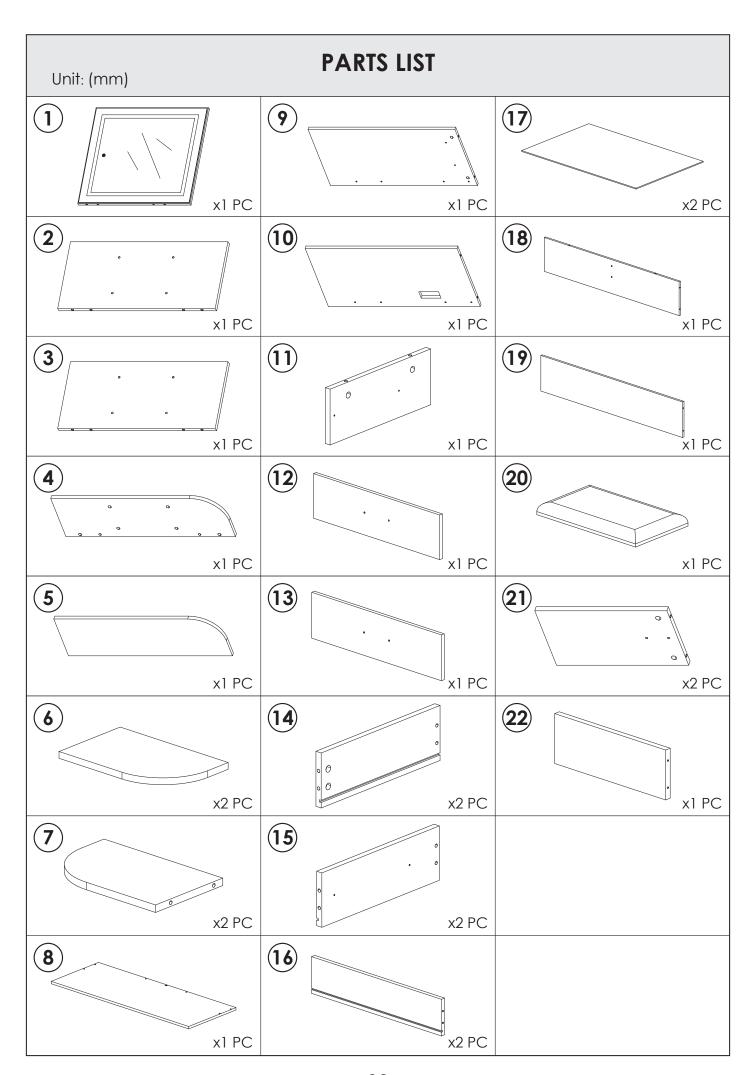

# User Manual LIGHTED VANITY WITH POWER OUTLET

#### **INTRODUCTION**

Thank you very much for choosing our Makeup Vanity Set with Lights. Please read the instruction carefully before assembly and keep it for future reference. If you need further assistance on assembly, please contact our customer service through email.

#### **PACKAGE CONTAINS**







## **Tips**

- 1. When installing the product, use a soft underlay (such as carpet or cardboard) to avoid scratching or damaging the surface of the product.
- 2. Don't tighten screws completely at first, just in case parts were assembled wrong and need disassemble. Tighten screws at last when all parts are put together.
- 3. The structure of this product can not meet the requirements of the placement of heavy items and children climbing.

## **INSTALLATION STEPS**

# STEP1

Press the plastic part in the indicated direction to separate drawer runner C<sub>1</sub> and C<sub>2</sub> before assembling.

REMARK: Please grip the C<sub>1</sub> part while sliding the C<sub>2</sub> part.

PRESS

C<sub>1</sub>

C<sub>2</sub>

FRONT

C<sub>2</sub>

#### **REMARK:**

1. Please locate the holes fro