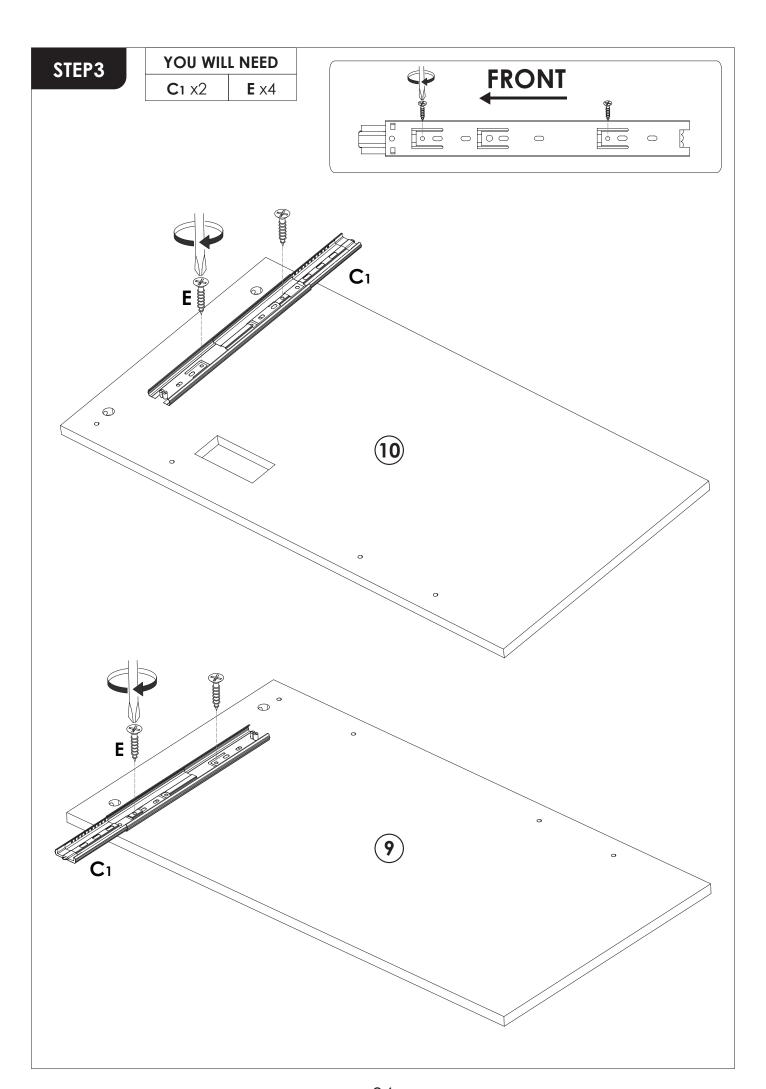

#### **REMARK:**

1. Please locate the holes from the back of part C1.

2. But install part **E** from the front of part **C**<sub>1</sub>.

STEP6

YOU WILL NEED

A x6
B x6