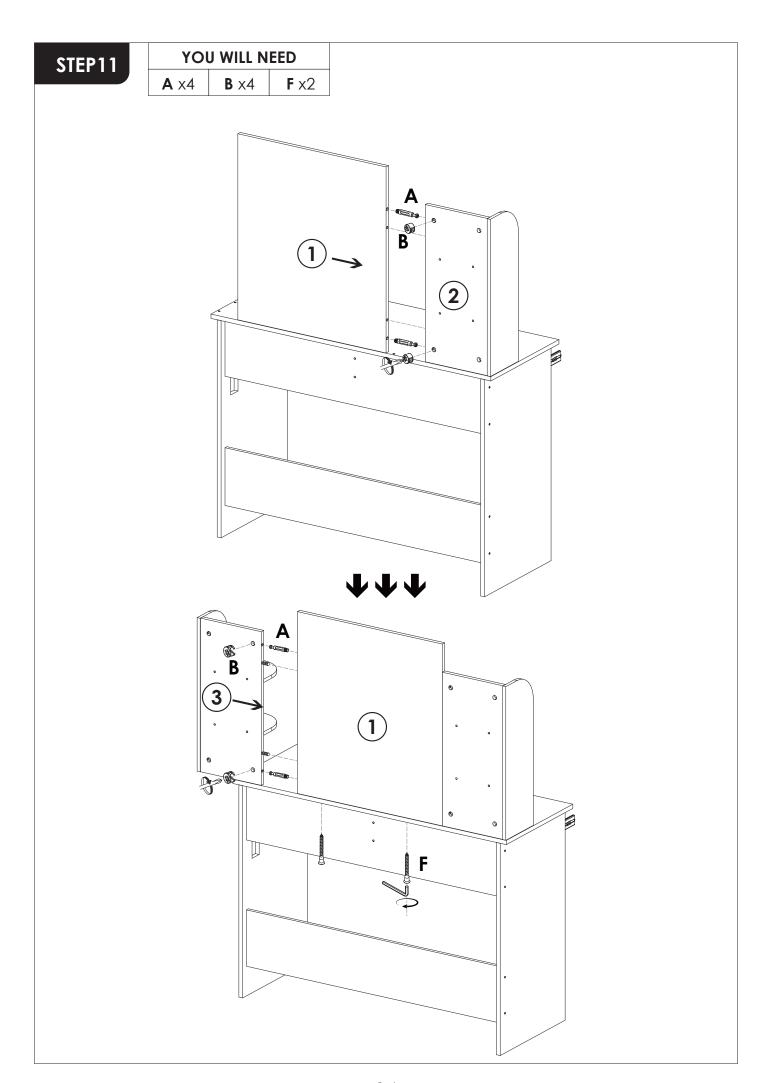

## **Tips**

- 1. When installing the product, use a soft underlay (such as carpet or cardboard) to avoid scratching or damaging the surface of the product.
- 2. Don't tighten screws completely at first, just in case parts were assembled wrong and need disassemble. Tighten screws at last when all parts are put together.
- 3. The structure of this product can not meet the requirements of the placement of heavy items and children climbing.