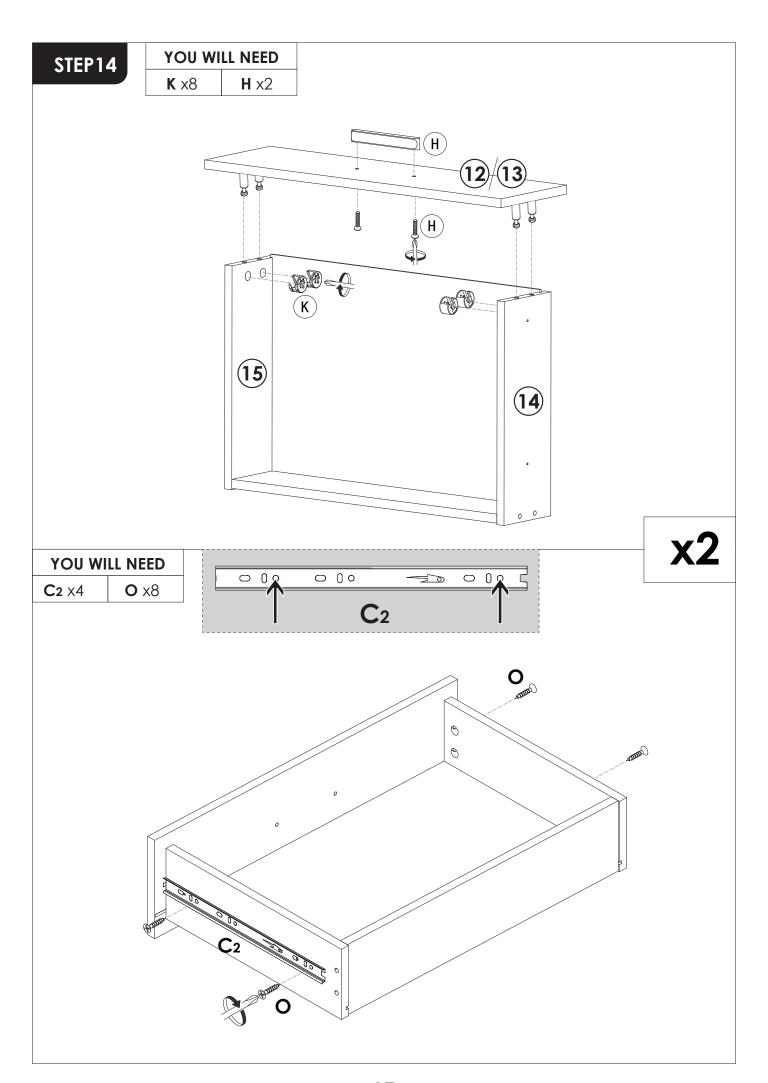

ghten screws completely at first, just in case parts were assembled wrong and need disassemble. Tighten screws at last when all parts are put together.
- 3. The structure of this product can not meet the requirements of the placement of heavy items and children climbing.

## **INSTALLATION STEPS**

# STEP1

Press the plastic part in the indicated direction to separate drawer runner C<sub>1</sub> and C<sub>2</sub> before assembling.

REMARK: Please grip the C<sub>1</sub> part while sliding the C<sub>2</sub> part.

PRESS

C<sub>1</sub>

C<sub>2</sub>

FRONT

C<sub>2</sub>

#### **REMARK:**

1. Please locate the holes from the back of part C1.





2. But install part **E** from the front of part **C**<sub>1</sub>.









STEP6

YOU WILL NEED

A x6
B x6







































# STEP15

**REMARK:** Align the slide runners on the drawer with the unit and push it carefully inside until it stops.

★ If the drawer does not go in smoothly please take it out and repeat the step.















#### **WARRANTY**

We provide an **18-month** warranty on the product starting from the date of the original purchase. If the product has any manufacturing defect, please contact us through email with details about the problem. We will send you further information about the return or exchange.