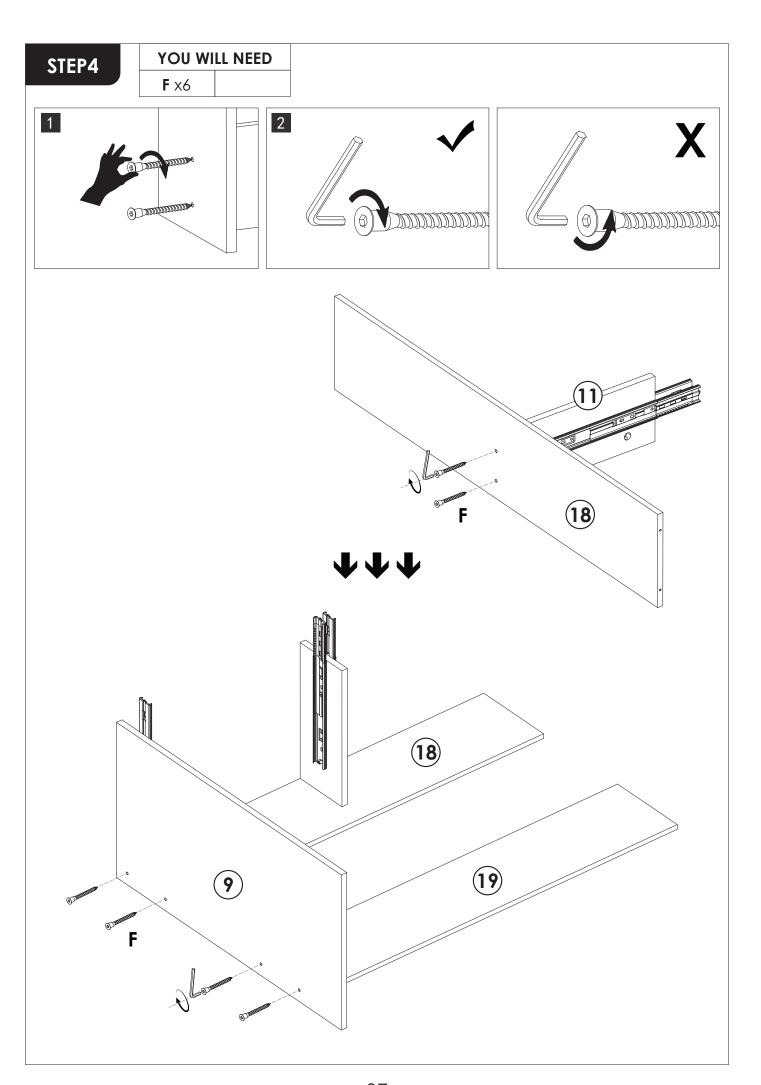

to avoid scratching or damaging the surface of the product.
- 2. Don't tighten screws completely at first, just in case parts were assembled wrong and need disassemble. Tighten screws at last when all parts are put together.
- 3. The structure of this product can not meet the requirements of the placement of heavy items and children climbing.

## **INSTALLATION STEPS**

# STEP1

Press the plastic part in the indicated direction to separate drawer runner C<sub>1</sub> and C<sub>2</sub> before assembling.

REMARK: Please grip the C<sub>1</sub> part while sliding the C<sub>2</sub> part.

PRESS

C<sub>1</sub>

C<sub>2</sub>

FRONT

C<sub>2</sub>

#### **REMARK:**

1. Please locate the holes from the back of part C1.





2. But install part **E** from the front of part **C**<sub>1</sub>.









STEP6

YOU WILL NEED

A x6
B x6







































# STEP15

**REMARK:** Align the slide runners on the drawer with the unit and push it carefully inside until it stops.

★ If the drawer does not go in smoothly please take it out and repeat the step.















#### **WARRANTY**

We provide an **18-month** warranty on the product starting from the date of the original purchase. If the product has any manufacturing defect, please contact us through email with details about the problem. We will send you further information about the return or exchange.