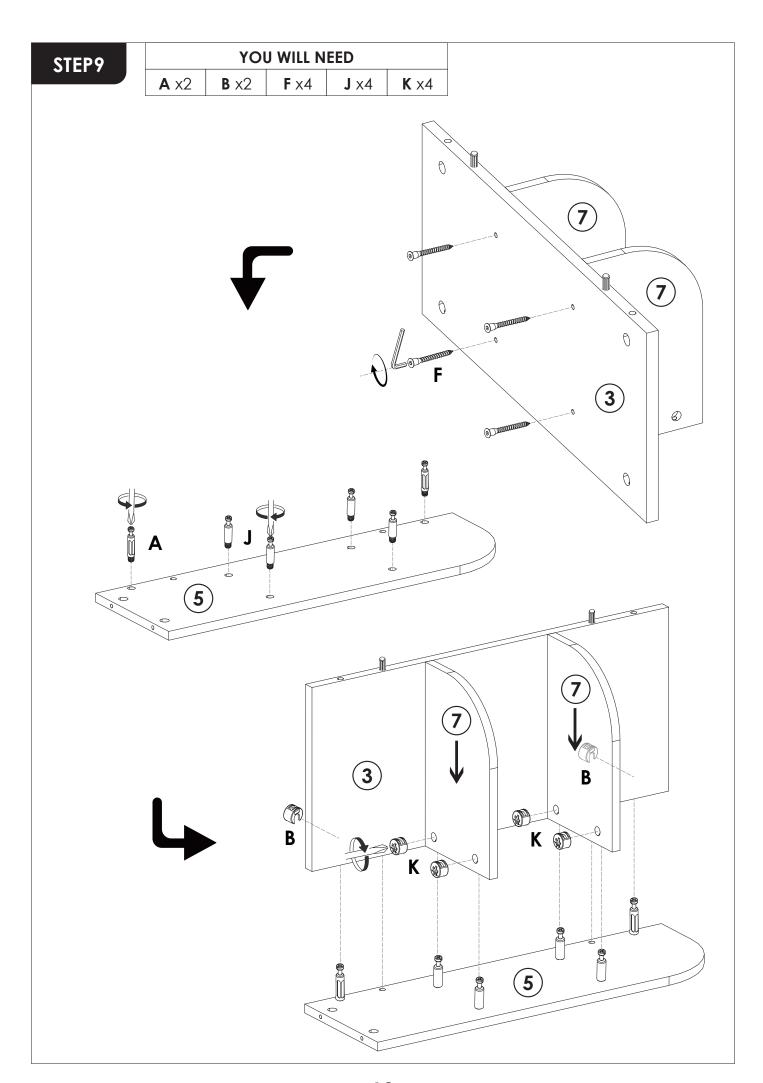

## **Tips**

- 1. When installing the product, use a soft underlay (such as carpet or cardboard) to avoid scratching or damaging the surface of the product.
- 2. Don't tighten screws completely at first, just in case parts were assembled wrong and need disassemble. Tighten screws at last when all parts are put together.
- 3. The structure of this product can not meet the requirements of the placement of heavy items and children climbing.