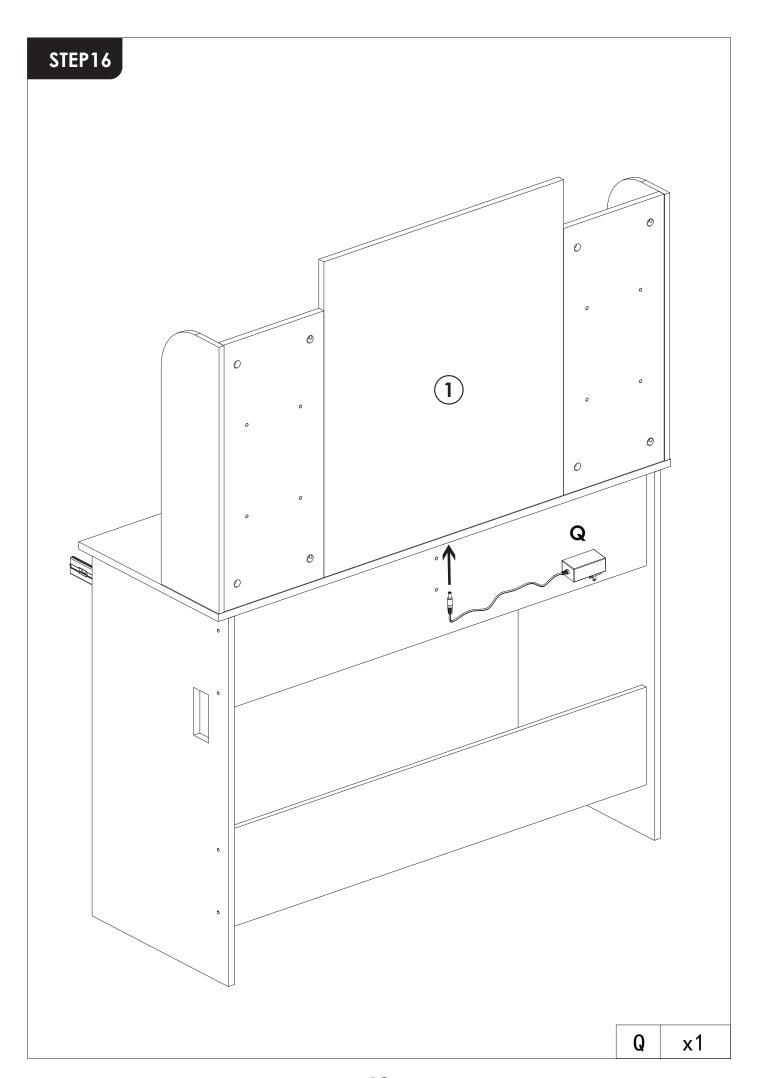

uirements of the placement of heavy items and children climbing.

## **INSTALLATION STEPS**

# STEP1

Press the plastic part in the indicated direction to separate drawer runner C<sub>1</sub> and C<sub>2</sub> before assembling.

REMARK: Please grip the C<sub>1</sub> part while sliding the C<sub>2</sub> part.

PRESS

C<sub>1</sub>

C<sub>2</sub>

FRONT

C<sub>2</sub>

#### **REMARK:**

1. Please locate the holes from the back of part C1.





2. But install part **E** from the front of part **C**<sub>1</sub>.









STEP6

YOU WILL NEED

A x6
B x6







































# STEP15

**REMARK:** Align the slide runners on the drawer with the unit and push it carefully inside until it stops.

★ If the drawer does not go in smoothly please take it out and repeat the step.















#### **WARRANTY**

We provide an **18-month** warranty on the product starting from the date of the original purchase. If the product has any manufacturing defect, please contact us through email with details about the problem. We will send you further information about the return or exchange.