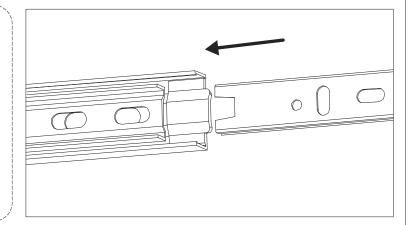

# STEP1

Press the plastic part in the indicated direction to separate drawer runner C<sub>1</sub> and C<sub>2</sub> before assembling.

REMARK: Please grip the C<sub>1</sub> part while sliding the C<sub>2</sub> part.

PRESS

C<sub>1</sub>

C<sub>2</sub>

FRONT

C<sub>2</sub>