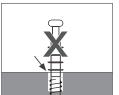

## **Tips**

- 1. When installing the product, use a soft underlay (such as carpet or cardboard) to avoid scratching or damaging the surface of the product.
- 2. Don't tighten screws completely at first, just in case parts were assembled wrong and need disassemble. Tighten screws at last when all parts are put together.
- 3. The structure of this product can not meet the requirements of the placement of heavy items and children climbing.