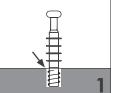

## **Tips**

- 1. When installing the product, use a soft underlay (such as carpet or cardboard) to avoid scratching or damaging the surface of the product.
- 2. Don't tighten screws completely at first, just in case parts were assembled wrong and need disassemble. Tighten screws at last when all parts are put together.
- 3. The structure of this product can not meet the requirements of the placement of heavy items and children climbing.