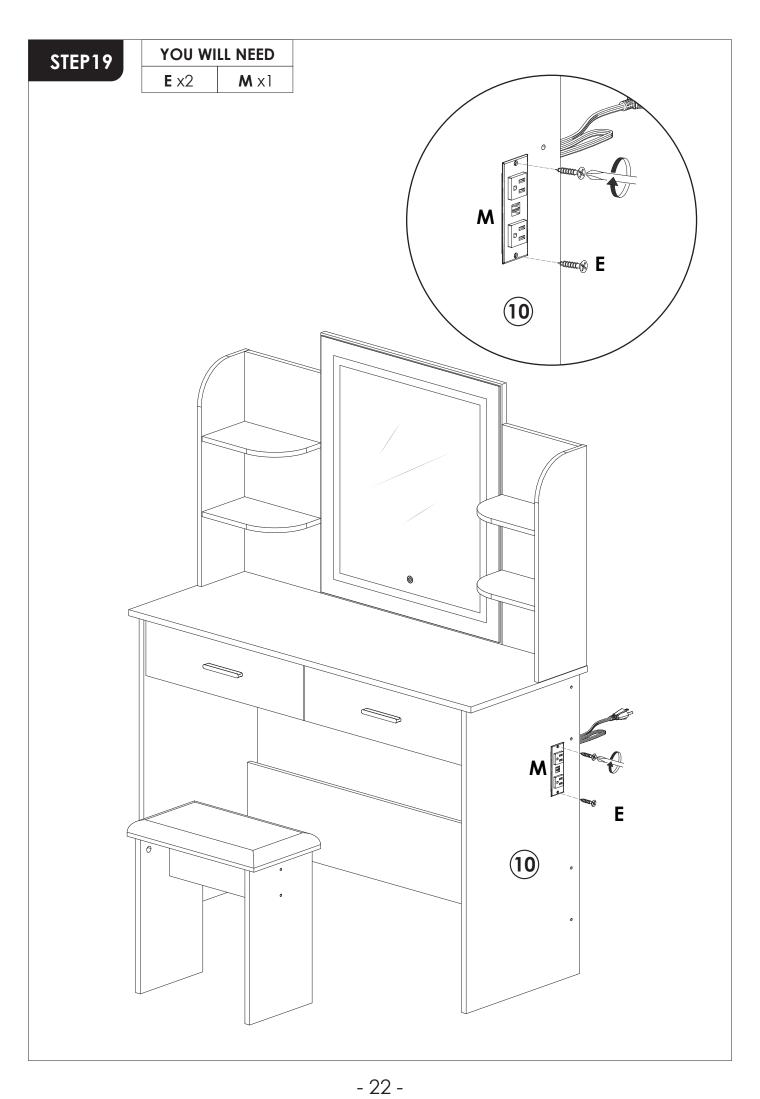

#### **REMARK:**

1. Please locate the holes from the back of part C1.

2. But install part **E** from the front of part **C**<sub>1</sub>.

STEP6

YOU WILL NEED

A x6
B x6