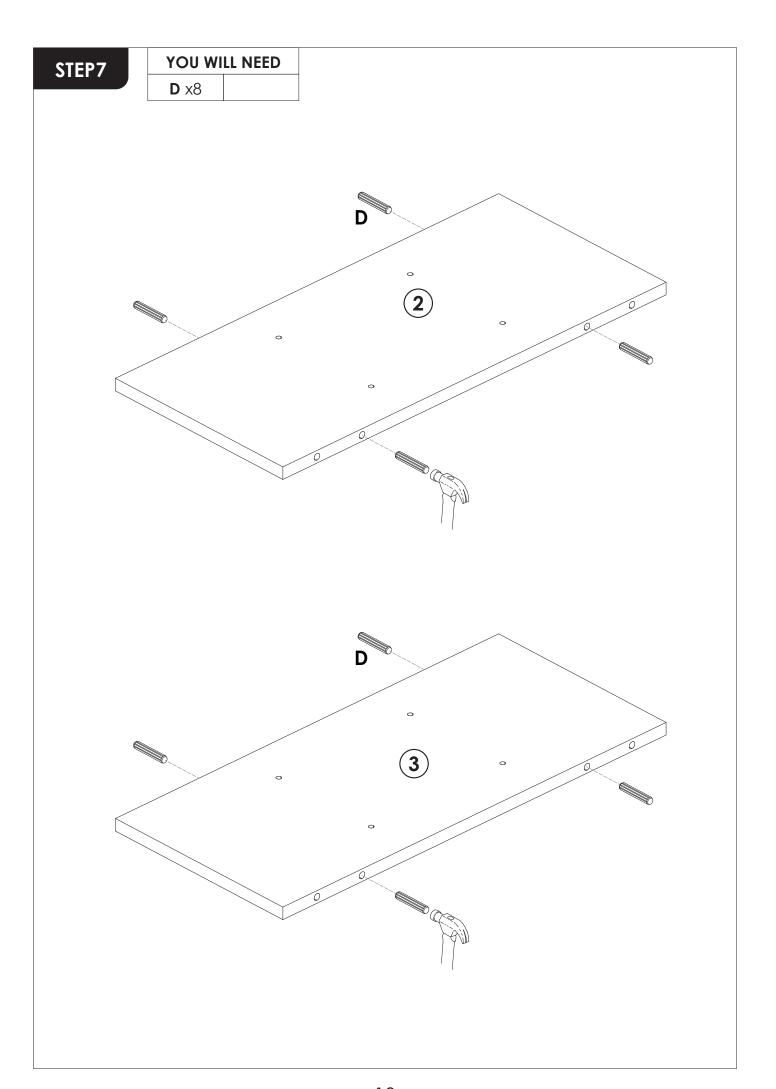

- 2. Don't tighten screws completely at first, just in case parts were assembled wrong and need disassemble. Tighten screws at last when all parts are put together.
- 3. The structure of this product can not meet the requirements of the placement of heavy items and children climbing.

## **INSTALLATION STEPS**

# STEP1

Press the plastic part in the indicated direction to separate drawer runner C<sub>1</sub> and C<sub>2</sub> before assembling.

REMARK: Please grip the C<sub>1</sub> part while sliding the C<sub>2</sub> part.

PRESS

C<sub>1</sub>

C<sub>2</sub>

FRONT

C<sub>2</sub>

#### **REMARK:**

1. Please locate the holes from the back of part C1.





2. But install part **E** from the front of part **C**<sub>1</sub>.









STEP6

YOU WILL NEED

A x6
B x6







































# STEP15

**REMARK:** Align the slide runners on the drawer with the unit and push it carefully inside until it stops.

★ If the drawer does not go in smoothly please take it out and repeat the step.















#### **WARRANTY**

We provide an **18-month** warranty on the product starting from the date of the original purchase. If the product has any manufacturing defect, please contact us through email with details about the problem. We will send you further information about the return or exchange.