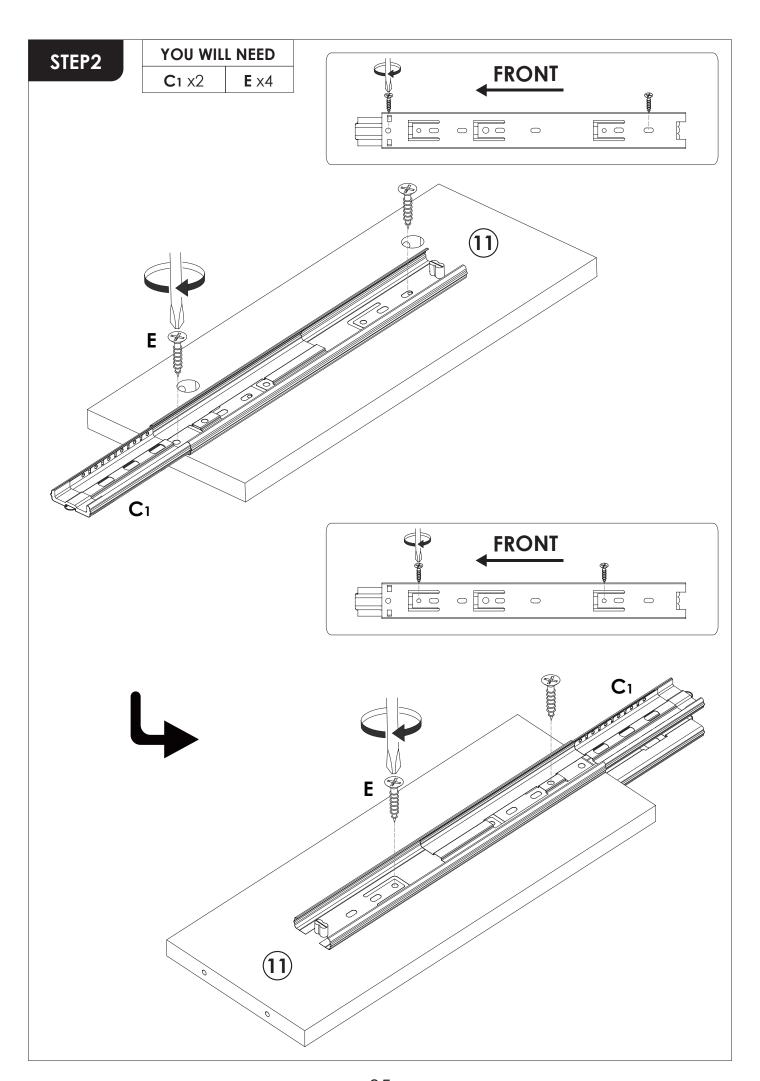

#### **REMARK:**

1. Please locate the holes from the back of part C1.

2. But install part **E** from the front of part **C**<sub>1</sub>.

STEP6

YOU WILL NEED

A x6
B x6