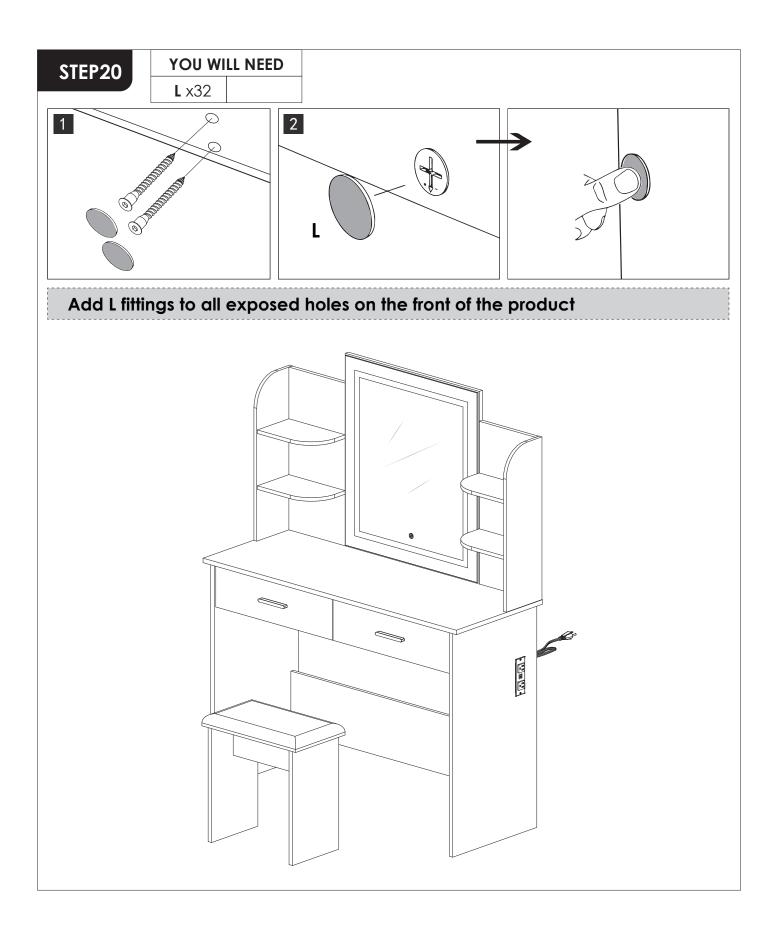

## **Tips**

- 1. When installing the product, use a soft underlay (such as carpet or cardboard) to avoid scratching or damaging the surface of the product.
- 2. Don't tighten screws completely at first, just in case parts were assembled wrong and need disassemble. Tighten screws at last when all parts are put together.
- 3. The structure of this product can not meet the requirements of the placement of heavy items and children climbing.