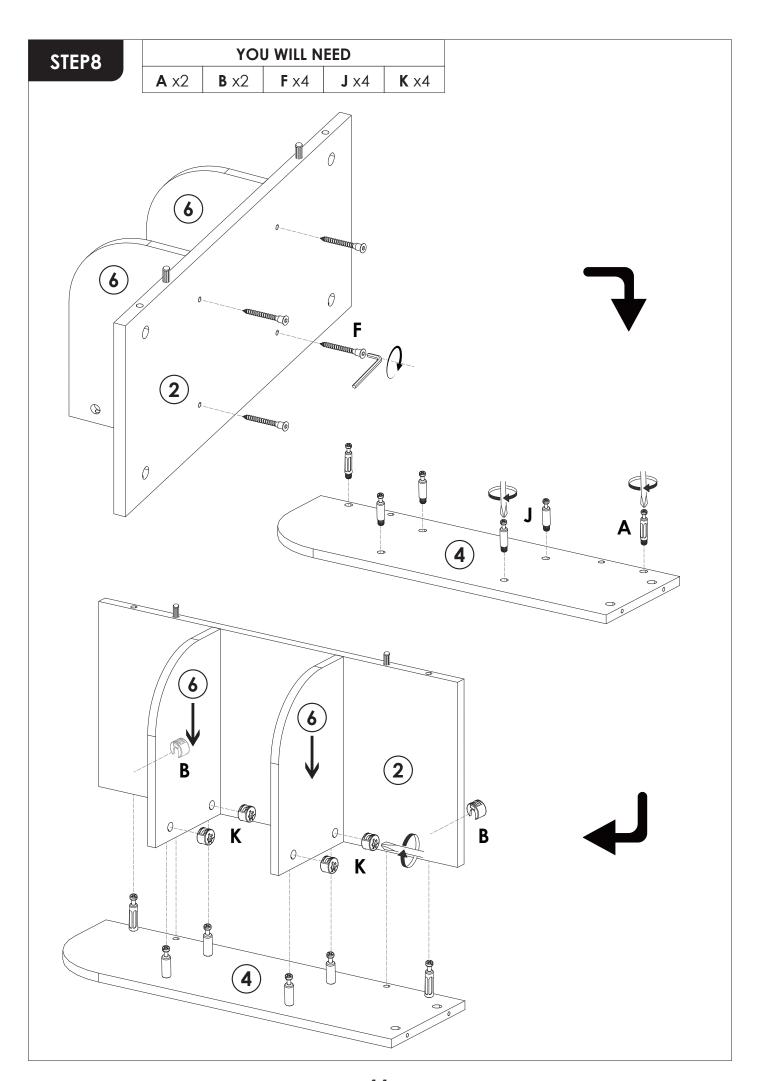

## **Tips**

- 1. When installing the product, use a soft underlay (such as carpet or cardboard) to avoid scratching or damaging the surface of the product.
- 2. Don't tighten screws completely at first, just in case parts were assembled wrong and need disassemble. Tighten screws at last when all parts are put together.
- 3. The structure of this product can not meet the requirements of the placement of heavy items and children climbing.