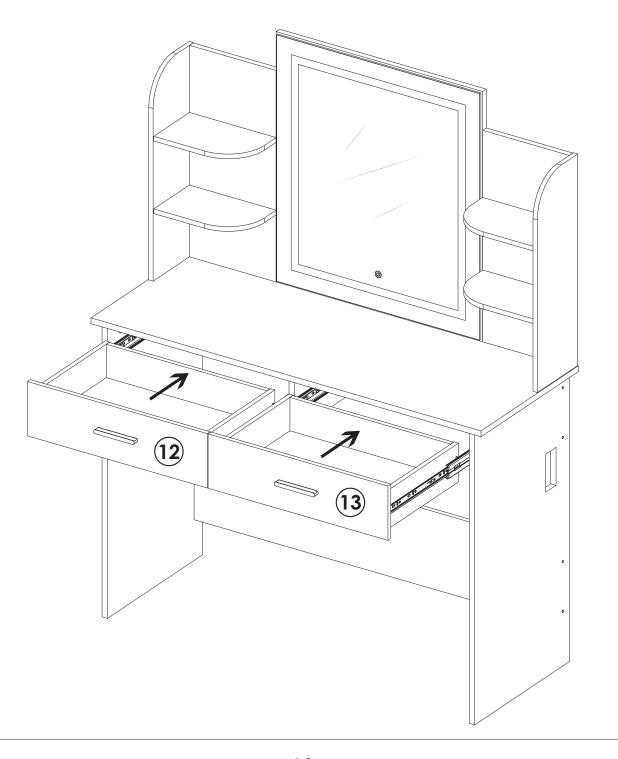

# STEP15

**REMARK:** Align the slide runners on the drawer with the unit and push it carefully inside until it stops.

★ If the drawer does not go in smoothly please take it out and repeat the step.