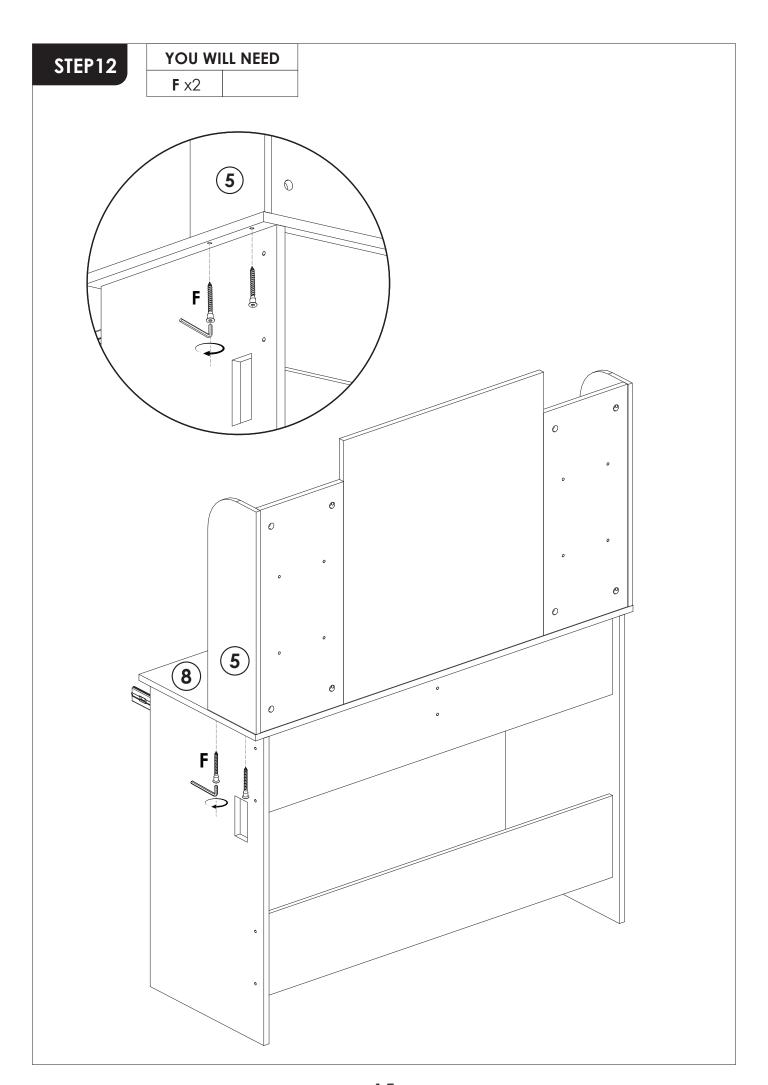

t tighten screws completely at first, just in case parts were assembled wrong and need disassemble. Tighten screws at last when all parts are put together.
- 3. The structure of this product can not meet the requirements of the placement of heavy items and children climbing.

## **INSTALLATION STEPS**

# STEP1

Press the plastic part in the indicated direction to separate drawer runner C<sub>1</sub> and C<sub>2</sub> before assembling.

REMARK: Please grip the C<sub>1</sub> part while sliding the C<sub>2</sub> part.

PRESS

C<sub>1</sub>

C<sub>2</sub>

FRONT

C<sub>2</sub>

#### **REMARK:**

1. Please locate the holes from the back of part C1.





2. But install part **E** from the front of part **C**<sub>1</sub>.









STEP6

YOU WILL NEED

A x6
B x6







































# STEP15

**REMARK:** Align the slide runners on the drawer with the unit and push it carefully inside until it stops.

★ If the drawer does not go in smoothly please take it out and repeat the step.















#### **WARRANTY**

We provide an **18-month** warranty on the product starting from the date of the original purchase. If the product has any manufacturing defect, please contact us through email with details about the problem. We will send you further information about the return or exchange.