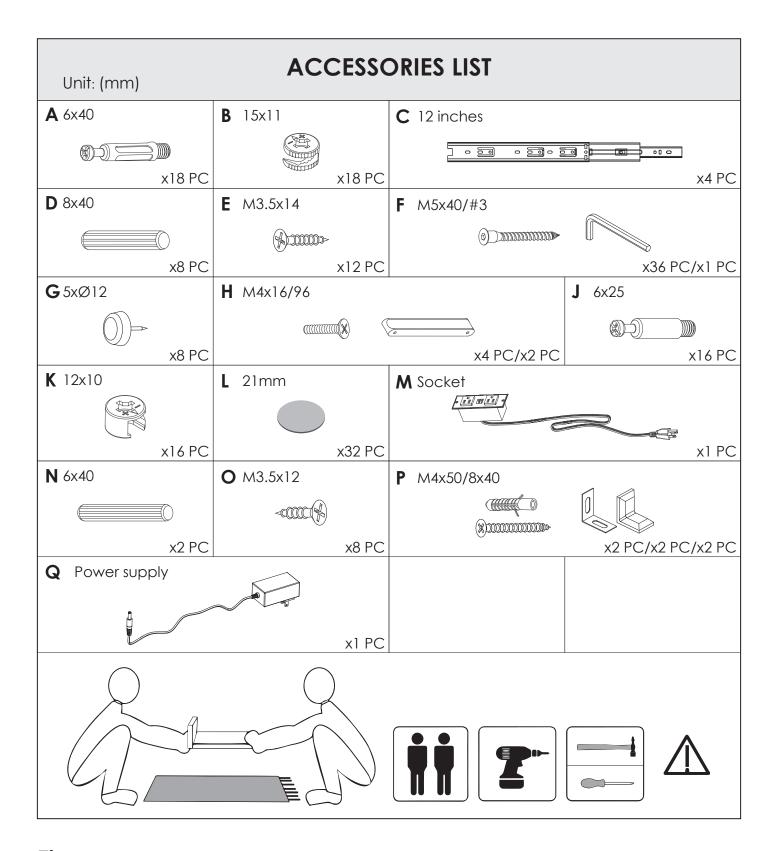

# User Manual LIGHTED VANITY WITH POWER OUTLET

#### **INTRODUCTION**

Thank you very much for choosing our Makeup Vanity Set with Lights. Please read the instruction carefully before assembly and keep it for future reference. If you need further assistance on assembly, please contact our customer service through email.

#### **PACKAGE CONTAINS**







## **Tips**

- 1. When installing the product, use a soft underlay (such as carpet or cardboard) to avoid scratching or damaging the surface of the product.
- 2. Don't tighten screws completely at first, just in case parts were assembled wrong and need disassemble. Tighten screws at last when all parts are put together.
- 3. The structure of this product can not meet the requirements of the placement of heavy items and children climbing.

## **INSTALLATION STEPS**

# STEP1

Press the plastic part in the indicated direction to separate drawer runner C<sub>1</sub> and C<sub>2</sub> before assembling.

REMARK: Please grip the C<sub>1</sub> part while sliding the C<sub>2</sub> part.

PRESS

C<sub>1</sub>

C<sub>2</sub>

FRONT

C<sub>2</sub>

#### **REMARK:**

1. Please locate the holes from