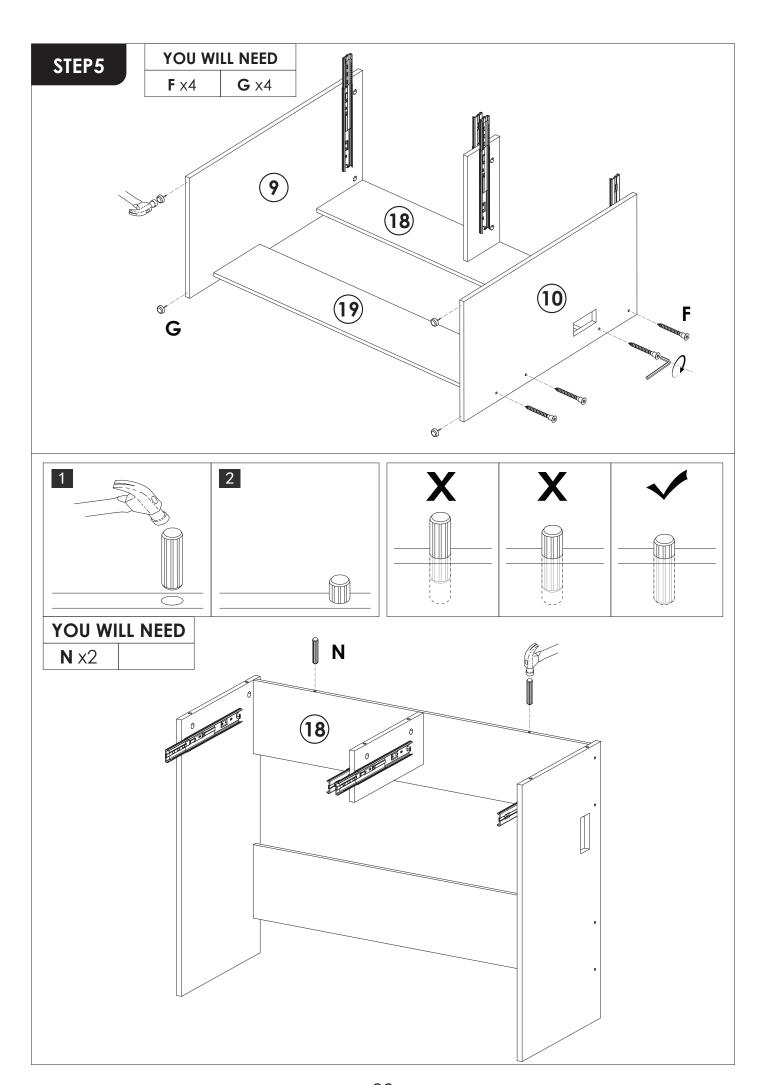

#### **REMARK:**

1. Please locate the holes from the back of part C1.

2. But install part **E** from the front of part **C**<sub>1</sub>.

STEP6

YOU WILL NEED

A x6
B x6