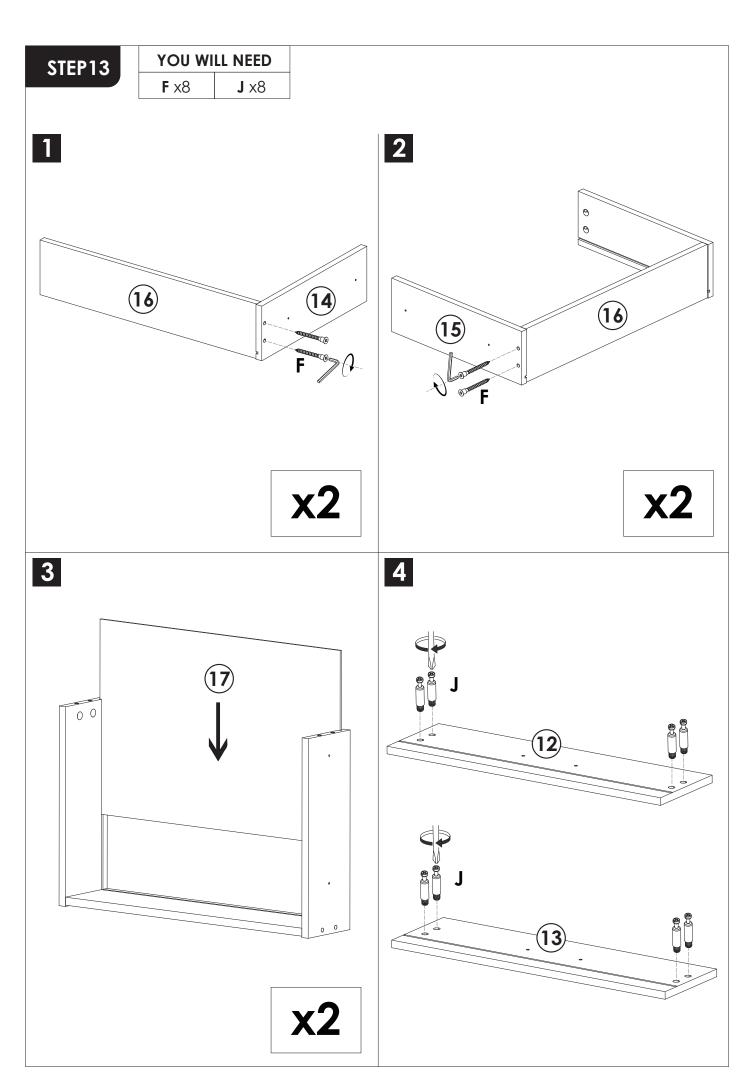

tighten screws completely at first, just in case parts were assembled wrong and need disassemble. Tighten screws at last when all parts are put together.
- 3. The structure of this product can not meet the requirements of the placement of heavy items and children climbing.

## **INSTALLATION STEPS**

# STEP1

Press the plastic part in the indicated direction to separate drawer runner C<sub>1</sub> and C<sub>2</sub> before assembling.

REMARK: Please grip the C<sub>1</sub> part while sliding the C<sub>2</sub> part.

PRESS

C<sub>1</sub>

C<sub>2</sub>

FRONT

C<sub>2</sub>

#### **REMARK:**

1. Please locate the holes from the back of part C1.





2. But install part **E** from the front of part **C**<sub>1</sub>.









STEP6

YOU WILL NEED

A x6
B x6







































# STEP15

**REMARK:** Align the slide runners on the drawer with the unit and push it carefully inside until it stops.

★ If the drawer does not go in smoothly please take it out and repeat the step.















#### **WARRANTY**

We provide an **18-month** warranty on the product starting from the date of the original purchase. If the product has any manufacturing defect, please contact us through email with details about the problem. We will send you further information about the return or exchange.