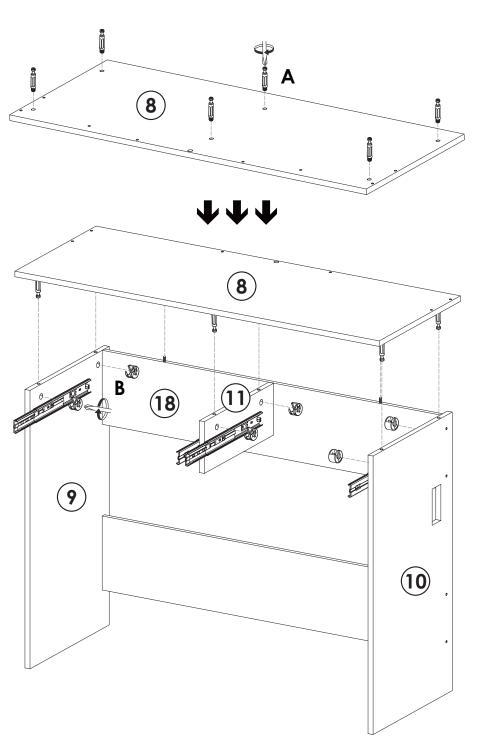

#### **REMARK:**

1. Please locate the holes from the back of part C1.

2. But install part **E** from the front of part **C**<sub>1</sub>.

STEP6

YOU WILL NEED

A x6
B x6