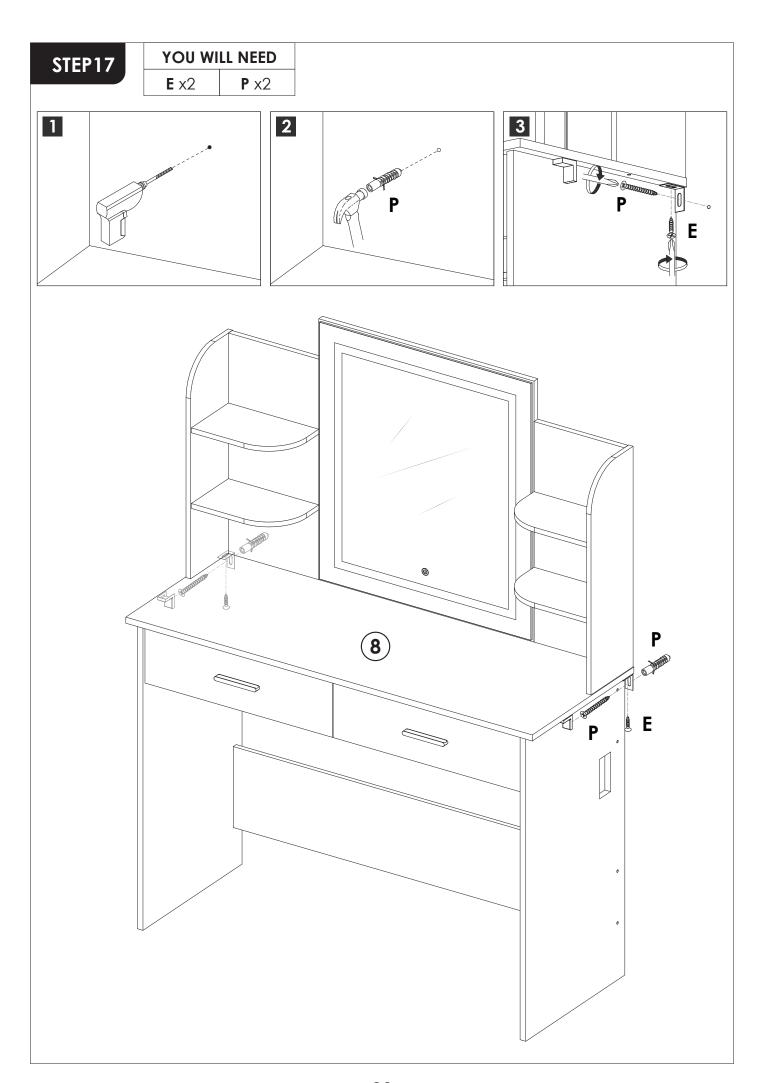

rements of the placement of heavy items and children climbing.

## **INSTALLATION STEPS**

# STEP1

Press the plastic part in the indicated direction to separate drawer runner C<sub>1</sub> and C<sub>2</sub> before assembling.

REMARK: Please grip the C<sub>1</sub> part while sliding the C<sub>2</sub> part.

PRESS

C<sub>1</sub>

C<sub>2</sub>

FRONT

C<sub>2</sub>

#### **REMARK:**

1. Please locate the holes from the back of part C1.





2. But install part **E** from the front of part **C**<sub>1</sub>.









STEP6

YOU WILL NEED

A x6
B x6







































# STEP15

**REMARK:** Align the slide runners on the drawer with the unit and push it carefully inside until it stops.

★ If the drawer does not go in smoothly please take it out and repeat the step.















#### **WARRANTY**

We provide an **18-month** warranty on the product starting from the date of the original purchase. If the product has any manufacturing defect, please contact us through email with details about the problem. We will send you further information about the return or exchange.