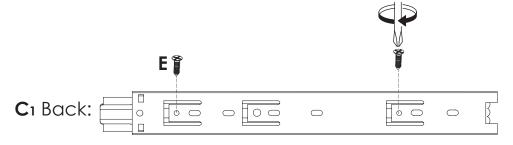

#### **REMARK:**

1. Please locate the holes from the back of part C1.

2. But install part **E** from the front of part **C**<sub>1</sub>.

STEP6

YOU WILL NEED

A x6
B x6