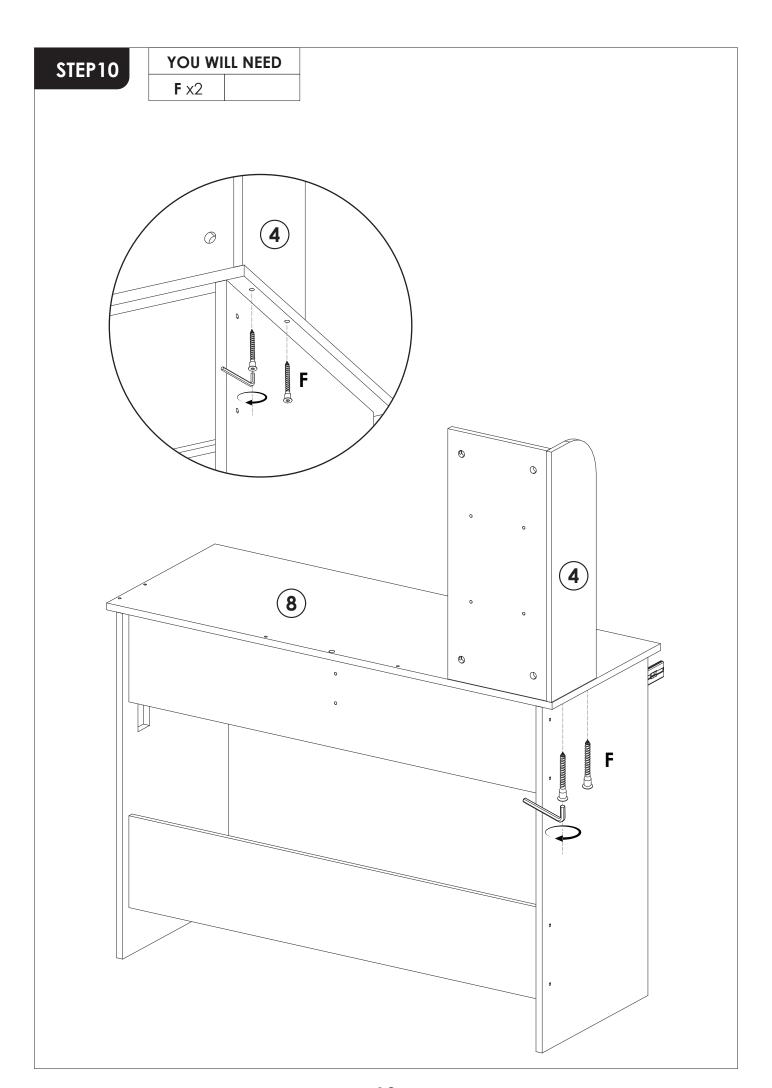

## **Tips**

- 1. When installing the product, use a soft underlay (such as carpet or cardboard) to avoid scratching or damaging the surface of the product.
- 2. Don't tighten screws completely at first, just in case parts were assembled wrong and need disassemble. Tighten screws at last when all parts are put together.
- 3. The structure of this product can not meet the requirements of the placement of heavy items and children climbing.