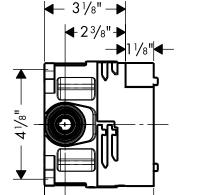

## **Product Features**

- 4-port universal rough w/service stops
- 3/4" inlets and outlets
- Includes three ½" reducers, one ¾" plug, seal
- Rough valve for several types of shower valves: thermostatic mixer; thermostatic mixer with volume control; thermostatic mixer with volume control/diverter; pressure balance valve
- Also rough for Raindance Rainfall 28411XX1

## **Optional Accessories**

1" extension (deep rough-in)
Mounting kit

13595000 96615000

The measurements shown are for reference only.

Products and specifications shown are subject to change without notice.