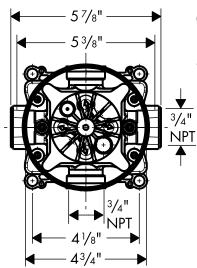

## **Product Features**

- 4-port universal rough w/service stops
- 3/4" inlets and outlets
- Includes three ½" reducers, one ¾" plug, seal
- Rough valve for several types of shower valves: thermostatic mixer; thermostatic mixer with volume control; thermostatic mixer with volume control/diverter; pressure balance valve
- Also rough for Raindance Rainfall 28411XX1

## **Optional Accessories**

1" extension (deep rough-in)
Mounting kit

13595000 96615000

The measurements shown are for reference only.

Products and specifications shown are subject to change without notice.