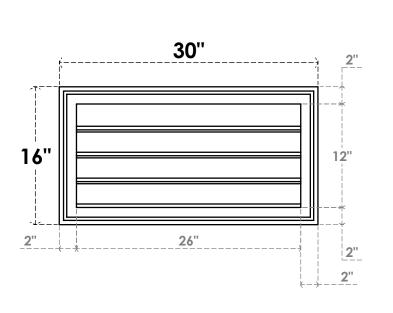

## GVPVE30X1602SF

30"W X 16"H RECTANGLE SURFACE MOUNT PVC GABLE VENT: FUNCTIONAL, W/ 2"W X 1-1/2"P **BRICKMOULD FRAME** 

**VENTING AREA: 19.5 SQ IN** 

LOUVER HEIGHT: 3" LOUVER QTY: 4

**FRONT** 

SIDE

EKENA MILLWORK 2300 WEST MAIN ST. CLARKSVILLE, TX 75426 TOLL FREE: 866-607-0453 WWW.EKENAMILLWORK.COM