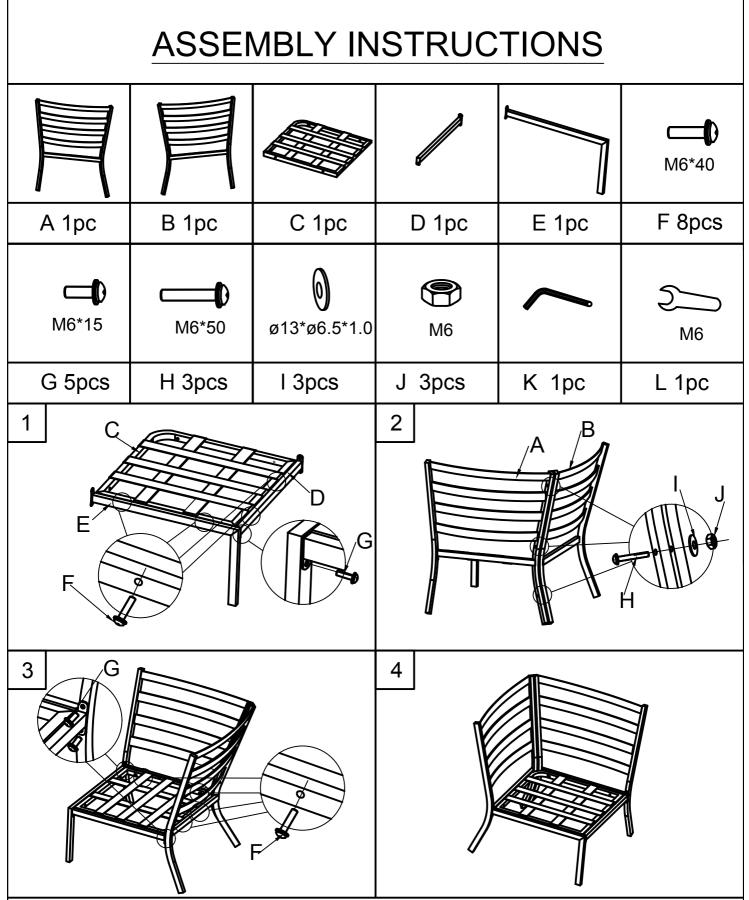

Cushions must be put away in rainy and windy days in case they are diminished or blown away. ASSEMBLY TIPS: Please use the hardware and accessories included in the set. DO NOT use other electrical or manual tools. In order to facilitate the assembly and make your final product firm and stable, please tighten by a few rounds each screw one by one. After all screws are connected, then you start to tighten each screw to the end.

DO NOT tighten any screw to the end before you have connected all screws.