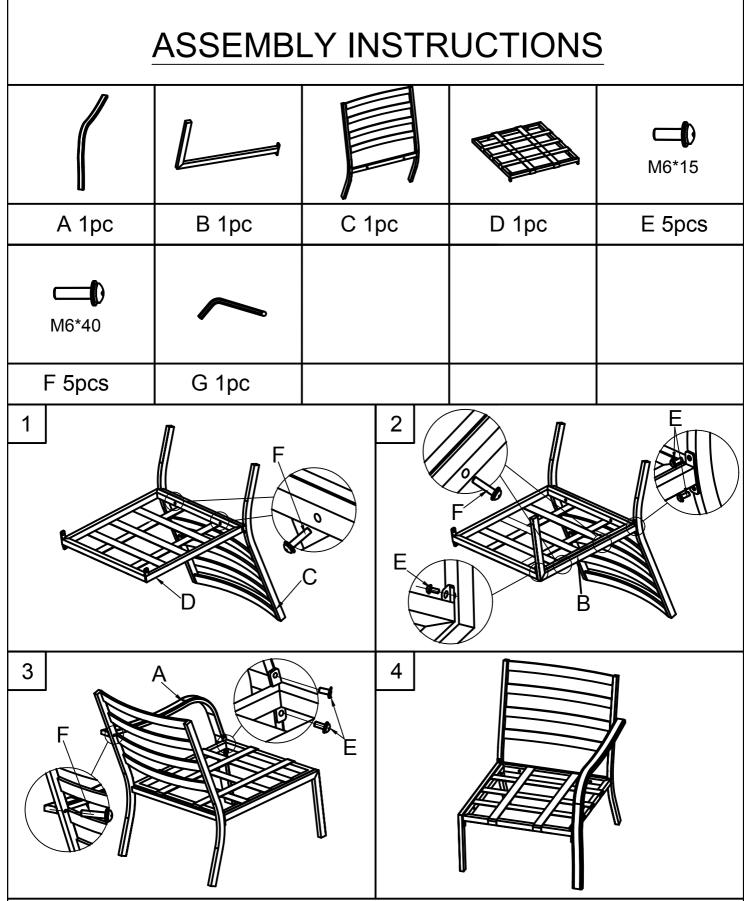

Cushions must be put away in rainy and windy days in case they are diminished or blown away.

ASSEMBLY TIPS: Please use the hardware and accessories included in the set. DO NOT use other electrical or manual tools. In order to facilitate the assembly and make your final product firm and stable, please tighten by a few rounds each screw one by one. After all screws are connected, then you start to tighten each screw to the end.

DO NOT tighten any screw to the end before you have connected all screws.

| Packing List |       |       |       |                   |  |
|--------------|-------|-------|-------|-------------------|--|
|              |       |       |       | <b>—</b><br>M6*15 |  |
| A 1pc        | В 1рс | C 1pc | D 1pc | E 5+2pcs          |  |
| <b>6*40</b>  |       |       | d     |                   |  |
| F 5+2pcs     | G 1pc | Н 1рс | l 1pc |                   |  |