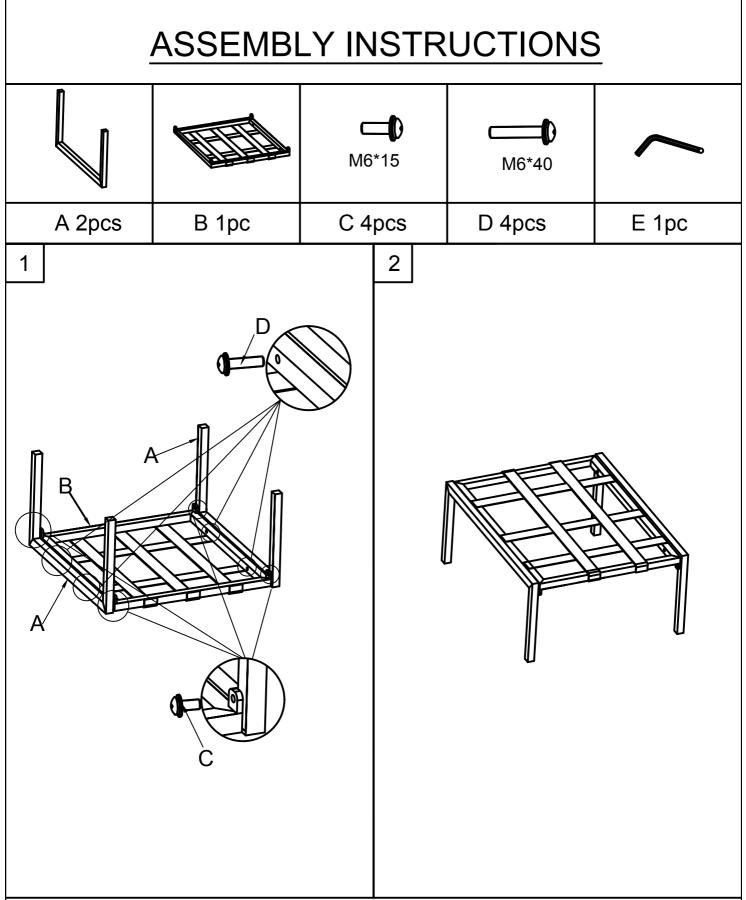

Cushions must be put away in rainy and windy days in case they are diminished or blown away. ASSEMBLY TIPS: Please use the hardware and accessories included in the set. DO NOT use other electrical or manual tools. In order to facilitate the assembly and make your final product firm and stable, please tighten by a few rounds each screw one by one. After all screws are connected, then you start to tighten each screw to the end.

DO NOT tighten any screw to the end before you have connected all screws.