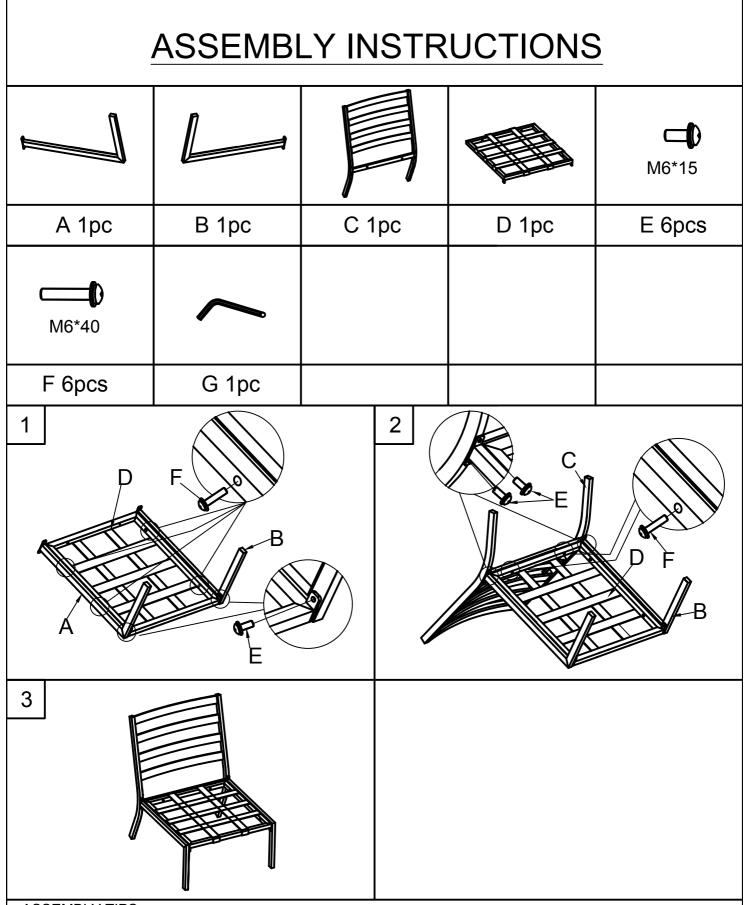

Cushions must be put away in rainy and windy days in case they are diminished or blown away.

ASSEMBLY TIPS: Please use the hardware and accessories included in the set. DO NOT use other electrical or manual tools. In order to facilitate the assembly and make your final product firm and stable, please tighten by a few rounds each screw one by one. After all screws are connected, then you start to tighten each screw to the end.

DO NOT tighten any screw to the end before you have connected all screws.

| Packing List      |             |                   |          |       |             |
|-------------------|-------------|-------------------|----------|-------|-------------|
|                   |             |                   |          |       | <b>6*40</b> |
| A 1pc             | В 1рс       | C 1pc             | D 1pc    | E 1pc | F 8+2pcs    |
| <b>—</b><br>M6*15 | <b>6*50</b> | Ø<br>ø13*ø6.5*1.0 | M6       |       | M6          |
| G 5+2pcs          | H 3+1pcs    | I 3+1pcs          | J 3+1pcs | К 1рс | L 1pc       |
|                   | Lq.         | لم                |          |       |             |
| М 1рс             | N 1pc       | O 1pc             |          |       |             |