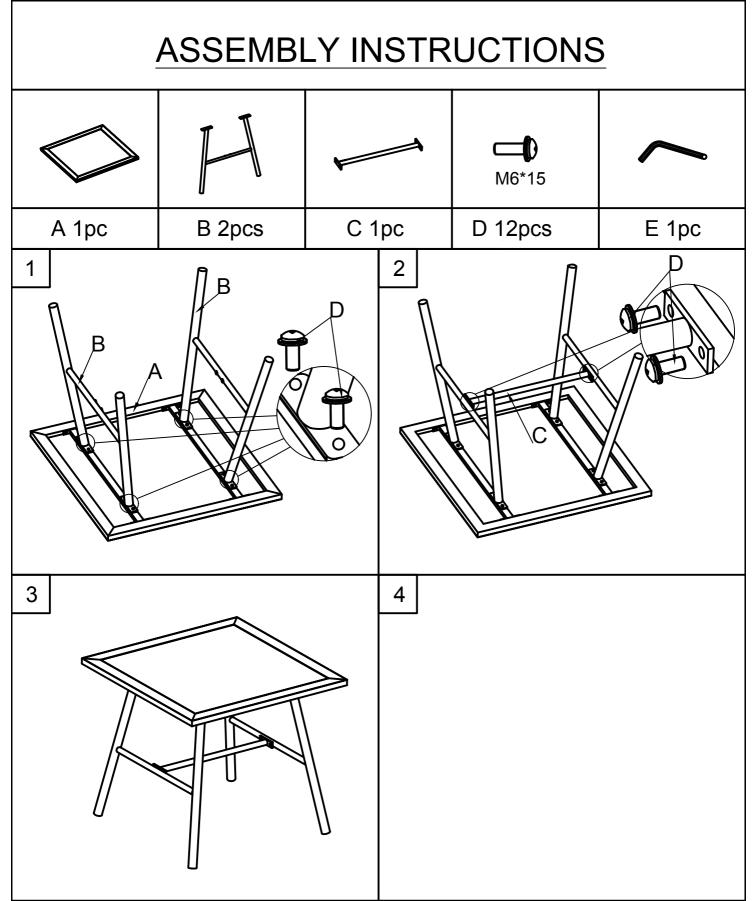

Cushions must be put away in rainy and windy days in case they are diminished or blown away. ASSEMBLY TIPS: Please use the hardware and accessories included in the set. DO NOT use other electrical or manual tools. In order to facilitate the assembly and make your final product firm and stable, please tighten by a few rounds each screw one by one. After all screws are connected, then you start to tighten each screw to the end.

DO NOT tighten any screw to the end before you have connected all screws.