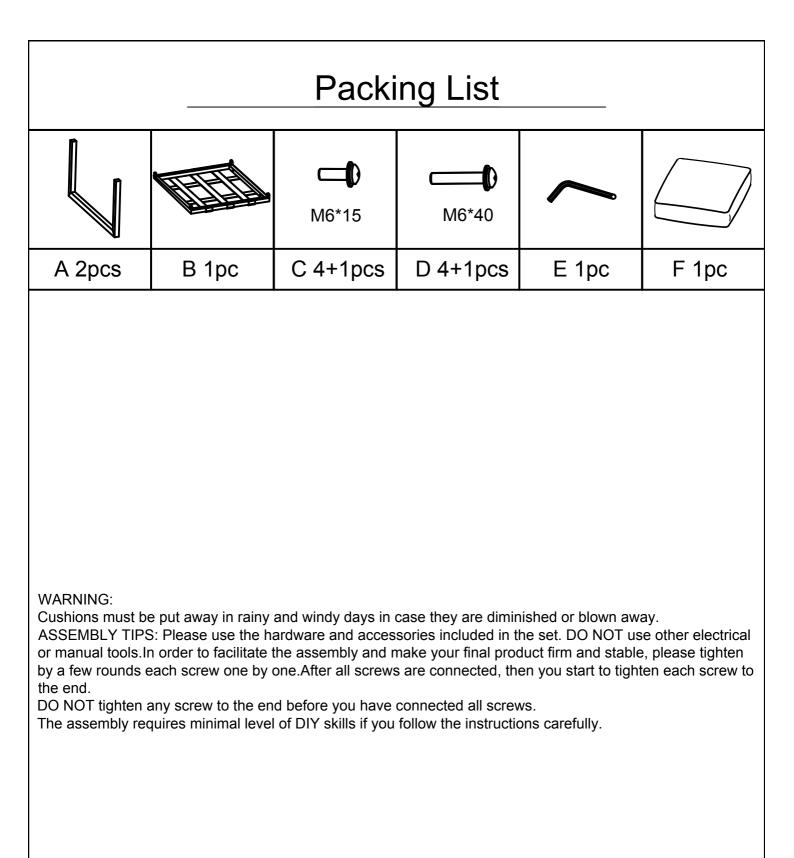

Cushions must be put away in rainy and windy days in case they are diminished or blown away.

ASSEMBLY TIPS: Please use the hardware and accessories included in the set. DO NOT use other electrical or manual tools. In order to facilitate the assembly and make your final product firm and stable, please tighten by a few rounds each screw one by one. After all screws are connected, then you start to tighten each screw to the end.

DO NOT tighten any screw to the end before you have connected all screws.

| Packing List |       |       |       |                   |  |
|--------------|-------|-------|-------|-------------------|--|
|              |       |       |       | <b>—</b><br>M6*15 |  |
| A 1pc        | В 1рс | C 1pc | D 1pc | E 5+2pcs          |  |
| <b>6</b> *40 |       |       | τφ.   |                   |  |
| F 5+2pcs     | G 1pc | Н 1рс | I 1рс |                   |  |