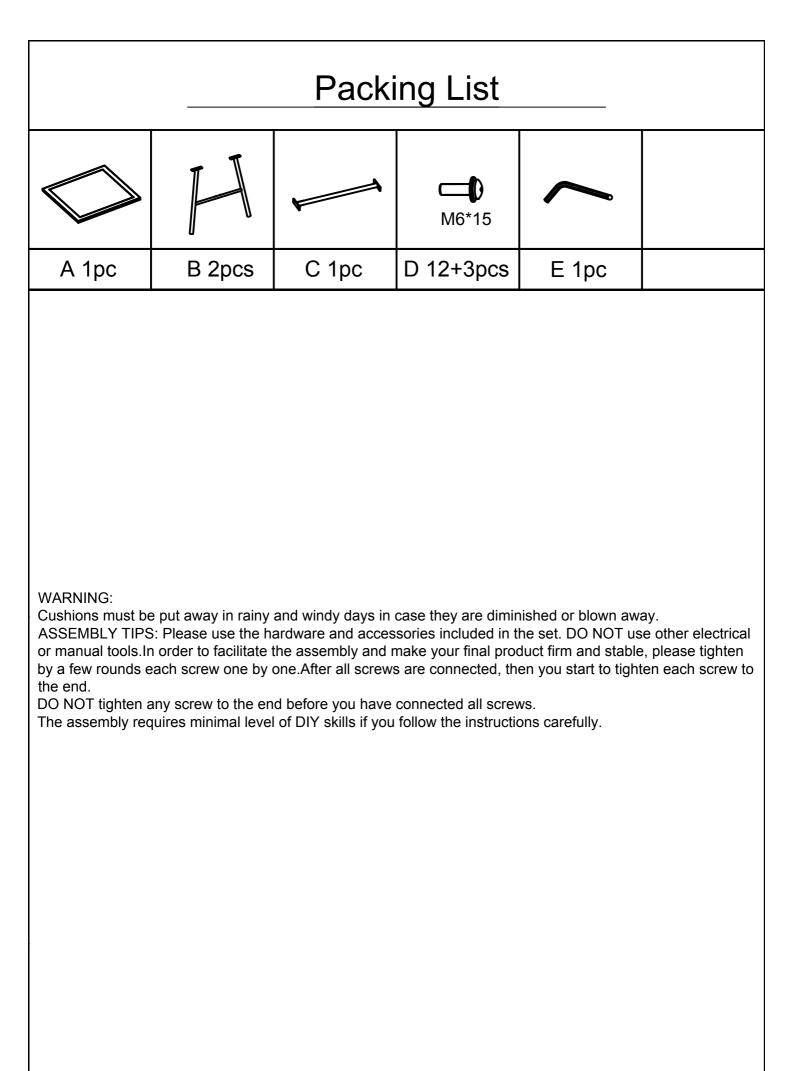

| Packing List |        |       |       |                   |              |
|--------------|--------|-------|-------|-------------------|--------------|
|              |        |       |       | <b>—</b><br>M6*15 | <b>M6*40</b> |
| A 1pcs       | B 1pcs | C 1pc | D 1pc | E 4+1pcs          | F 4+1pcs     |
|              |        | j.    |       |                   |              |
| G 1pc        | Н 1рс  | l 1pc |       |                   |              |
|              |        |       |       |                   |              |

Cushions must be put away in rainy and windy days in case they are diminished or blown away.

ASSEMBLY TIPS: Please use the hardware and accessories included in the set. DO NOT use other electrical or manual tools. In order to facilitate the assembly and make your final product firm and stable, please tighten by a few rounds each screw one by one. After all screws are connected, then you start to tighten each screw to the end.

DO NOT tighten any screw to the end before you have connected all screws.

| Packing List |       |       |       |                   |  |
|--------------|-------|-------|-------|-------------------|--|
|              |       |       |       | <b>—</b><br>M6*15 |  |
| A 1pc        | В 1рс | C 1pc | D 1pc | E 5+2pcs          |  |
| <b>6</b> *40 |       |       | τφ.   |                   |  |
| F 5+2pcs     | G 1pc | Н 1рс | I 1рс |                   |  |