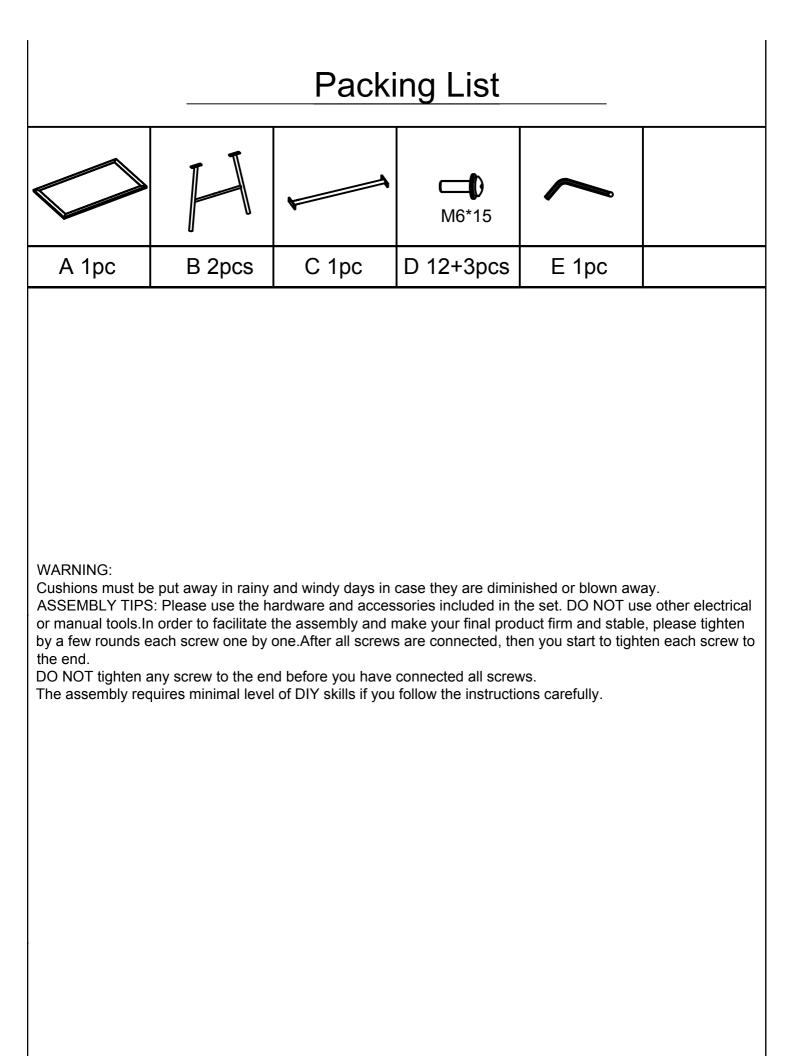

| Packing List |        |       |       |                   |              |
|--------------|--------|-------|-------|-------------------|--------------|
|              |        |       |       | <b>—</b><br>M6*15 | <b>M6*40</b> |
| A 1pcs       | B 1pcs | C 1pc | D 1pc | E 4+1pcs          | F 4+1pcs     |
|              |        | j.    |       |                   |              |
| G 1pc        | Н 1рс  | l 1pc |       |                   |              |
|              |        |       |       |                   |              |

Cushions must be put away in rainy and windy days in case they are diminished or blown away.

ASSEMBLY TIPS: Please use the hardware and accessories included in the set. DO NOT use other electrical or manual tools. In order to facilitate the assembly and make your final product firm and stable, please tighten by a few rounds each screw one by one. After all screws are connected, then you start to tighten each screw to the end.

DO NOT tighten any screw to the end before you have connected all screws.

| Packing List |       |       |       |                   |  |
|--------------|-------|-------|-------|-------------------|--|
|              |       |       |       | <b>—</b><br>M6*15 |  |
| A 1pc        | В 1рс | C 1pc | D 1pc | E 5+2pcs          |  |
| <b>6</b> *40 |       |       | τφ.   |                   |  |
| F 5+2pcs     | G 1pc | Н 1рс | I 1рс |                   |  |