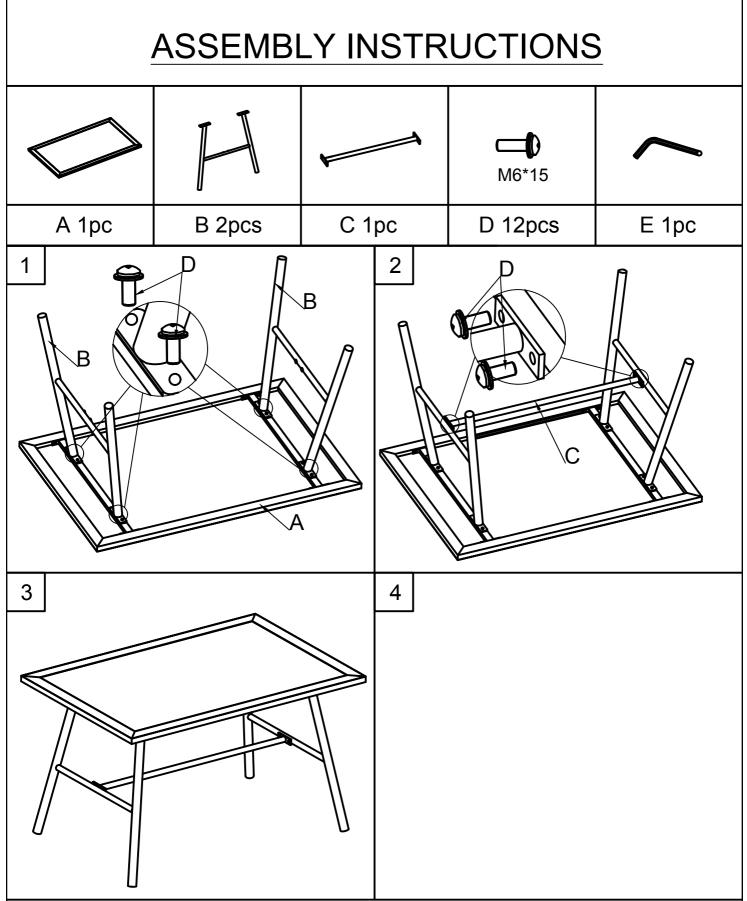

| Packing List |        |       |       |                   |              |
|--------------|--------|-------|-------|-------------------|--------------|
|              |        |       |       | <b>—</b><br>M6*15 | <b>M6*40</b> |
| A 1pcs       | B 1pcs | C 1pc | D 1pc | E 4+1pcs          | F 4+1pcs     |
|              |        | j.    |       |                   |              |
| G 1pc        | Н 1рс  | l 1pc |       |                   |              |
|              |        |       |       |                   |              |

Cushions must be put away in rainy and windy days in case they are diminished or blown away.

ASSEMBLY TIPS: Please use the hardware and accessories included in the set. DO NOT use other electrical or manual tools. In order to facilitate the assembly and make your final product firm and stable, please tighten by a few rounds each screw one by one. After all screws are connected, then you start to tighten each screw to the end.

DO NOT tighten any screw to the end before you have connected all screws.

| Packing List |       |       |       |                   |  |
|--------------|-------|-------|-------|-------------------|--|
|              |       |       |       | <b>—</b><br>M6*15 |  |
| A 1pc        | В 1рс | C 1pc | D 1pc | E 5+2pcs          |  |
| <b>6</b> *40 |       |       | τφ.   |                   |  |
| F 5+2pcs     | G 1pc | Н 1рс | I 1рс |                   |  |