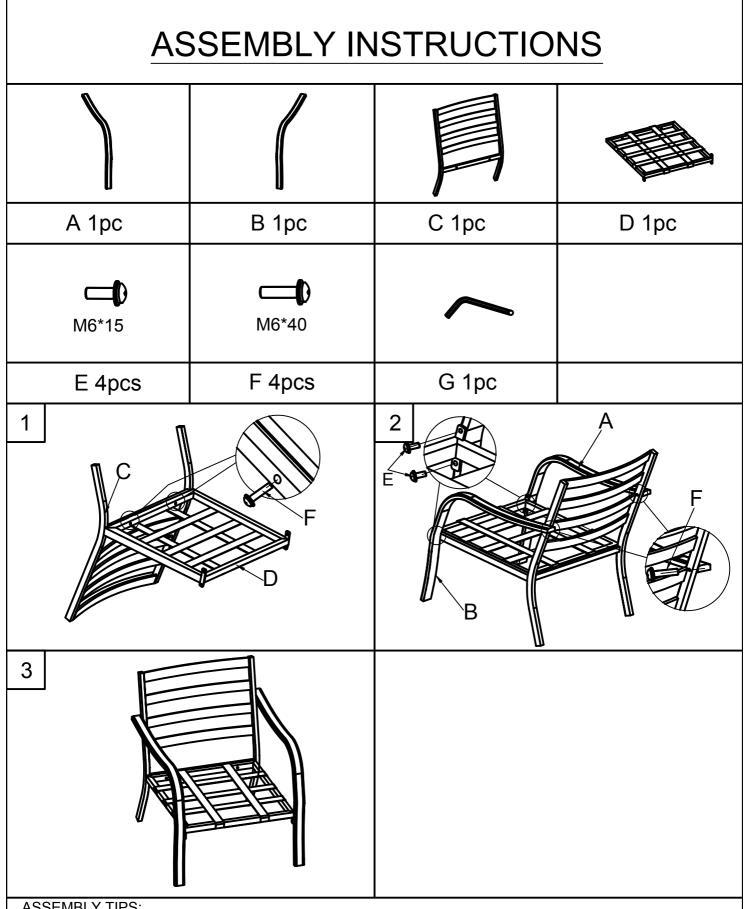

Cushions must be put away in rainy and windy days in case they are diminished or blown away.

ASSEMBLY TIPS: Please use the hardware and accessories included in the set. DO NOT use other electrical or manual tools. In order to facilitate the assembly and make your final product firm and stable, please tighten by a few rounds each screw one by one. After all screws are connected, then you start to tighten each screw to the end.

DO NOT tighten any screw to the end before you have connected all screws.

| Packing List |       |       |       |                   |  |
|--------------|-------|-------|-------|-------------------|--|
|              |       |       |       | <b>—</b><br>M6*15 |  |
| A 1pc        | В 1рс | C 1pc | D 1pc | E 5+2pcs          |  |
| <b>6</b> *40 |       |       | τφ.   |                   |  |
| F 5+2pcs     | G 1pc | Н 1рс | I 1рс |                   |  |