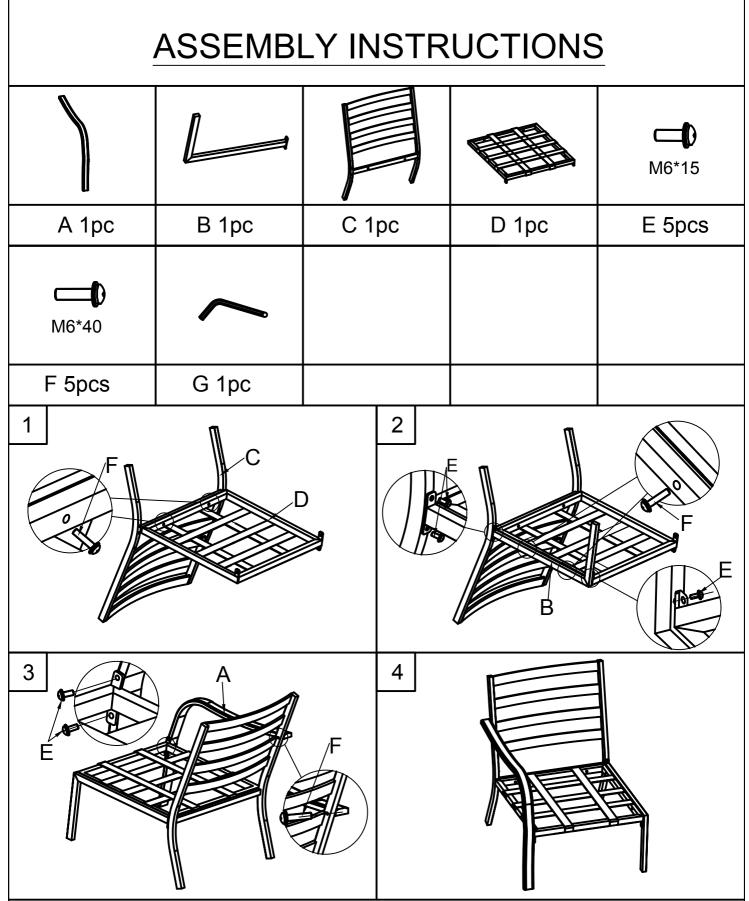

Cushions must be put away in rainy and windy days in case they are diminished or blown away.

ASSEMBLY TIPS: Please use the hardware and accessories included in the set. DO NOT use other electrical or manual tools. In order to facilitate the assembly and make your final product firm and stable, please tighten by a few rounds each screw one by one. After all screws are connected, then you start to tighten each screw to the end.

DO NOT tighten any screw to the end before you have connected all screws.

| Packing List |       |       |       |                   |  |
|--------------|-------|-------|-------|-------------------|--|
|              |       |       |       | <b>—</b><br>M6*15 |  |
| A 1pc        | В 1рс | C 1pc | D 1pc | E 6+2pcs          |  |
| <b>M6*40</b> |       |       | ,0,   |                   |  |
| F 6+2pcs     | G 1pc | Н 1рс | l 1pc |                   |  |