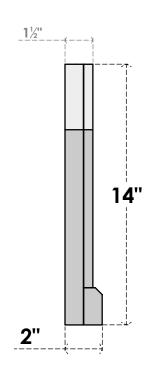

## GVPOT12X1403SF

12"W X 14"H OCTAGONAL TOP SURFACE MOUNT PVC GABLE VENT: FUNCTIONAL, W/ 2"W X 2"P **BRICKMOULD SILL FRAME** 

**VENTING AREA: 6 SQ IN** LOUVER HEIGHT: 2 1/2"

LOUVER QTY: 4

**FRONT** 

SIDE

EKENA MILLWORK 2300 WEST MAIN ST. CLARKSVILLE, TX 75426 TOLL FREE: 866-607-0453 WWW.EKENAMILLWORK.COM