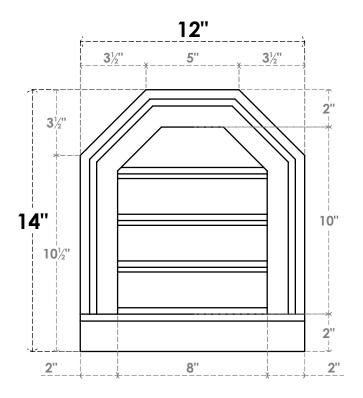

## GVPOT12X1403SF

12"W X 14"H OCTAGONAL TOP SURFACE MOUNT PVC GABLE VENT: FUNCTIONAL, W/ 2"W X 2"P **BRICKMOULD SILL FRAME** 

**VENTING AREA: 6 SQ IN** LOUVER HEIGHT: 2 1/2"

LOUVER QTY: 4

**FRONT** 

SIDE

EKENA MILLWORK 2300 WEST MAIN ST. CLARKSVILLE, TX 75426 TOLL FREE: 866-607-0453 WWW.EKENAMILLWORK.COM