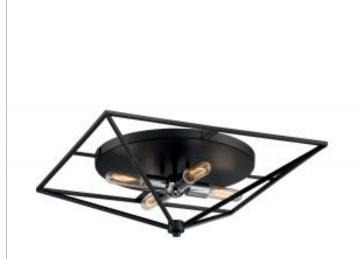

## General

| Finish                    | Black / Polished Nickel |
|---------------------------|-------------------------|
| Style                     | Industrial              |
| Number of Lamps           | 4                       |
| Height (in.)              | 8.25                    |
| Width (in.)               | 22.00                   |
| Indoor or Outdoor Fixture | Indoor                  |

| Specifications       |                |
|----------------------|----------------|
| Base                 | Medium         |
| Bulb Type            | Incandescent   |
| Max Wattage          | 60             |
| Voltage              | 120V           |
| Bulb Included        | No             |
| Glass Description    | Not Applicable |
| Fabric Description   | N/A            |
| Weight (lb.)         | 5.59           |
| Up/Down Installation | Down Only      |
| Fixture Type         | Flush Mount    |
| Fixture Material     | Steel          |
| Dimensions           |                |