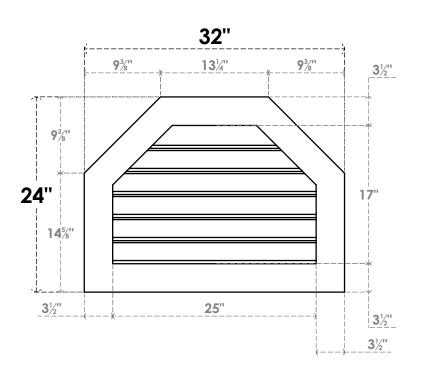

## GVPOT32X2401SF

32"W X 24"H OCTAGONAL TOP SURFACE MOUNT PVC GABLE VENT: FUNCTIONAL, W/ 3-1/2"W X 1"P STANDARD FRAME

**VENTING AREA: 28.18 SQ IN** 

LOUVER HEIGHT: 2 7/8"

LOUVER QTY: 6

**FRONT** 

SIDE

EKENA MILLWORK 2300 WEST MAIN ST. CLARKSVILLE, TX 75426 TOLL FREE: 866-607-0453 WWW.EKENAMILLWORK.COM