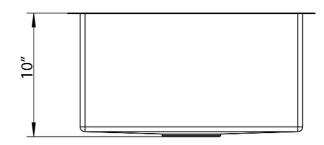

## 20" SALOME SINGLE BOWL RECTANGULAR PREP SINK

Cat. No PSSSB2202-SS

W: 20"

D: 15"

H: 10"

\*Please do NOT cut hole without template or actual product.

## **Interior Dimensions:**

Basin Interior: 18" W x 13" D

Basin Depth: 9-1/2"