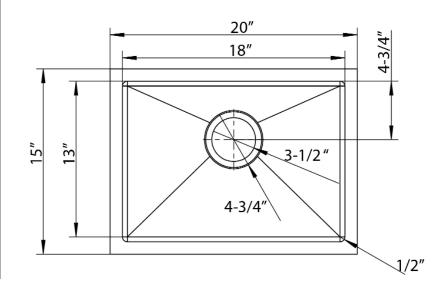

## 20" SALOME SINGLE BOWL RECTANGULAR PREP SINK

Cat. No PSSSB2202-SS

W: 20"

D: 15"

H: 10"

\*Please do NOT cut hole without template or actual product.

## **Interior Dimensions:**

Basin Interior: 18" W x 13" D

Basin Depth: 9-1/2"

## Features:

- ► Rectangular single bowl
- ► Solid 16 gauge, 304 grade metal construction
- ► Matte finish
- ► Coated for sound insulation
- ► Mounting clips and template included
- ► Lip is 1-1/16" wide
- ▶ Drain is 3-1/2"
- ► Drain sold separately
- ► Wire grid available to purchase separately, PSSSB2202-Wire