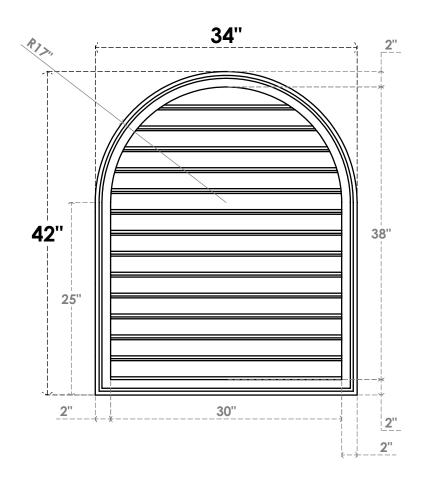

## GVPRT34X4202SF

34"W X 42"H ROUND TOP SURFACE MOUNT PVC GABLE VENT: FUNCTIONAL, W/ 2"W X 1-1/2"P **BRICKMOULD FRAME** 

**VENTING AREA: 92.46 SQ IN** 

LOUVER HEIGHT: 2 3/4"

LOUVER QTY: 14

**FRONT** 

SIDE

1. INSTALLATION TO BE COMPLETED IN ACCORDANCE WITH MANUFACTURER'S SPECIFICATIONS. 2. DRAWING MAY NOT BE TO SCALE