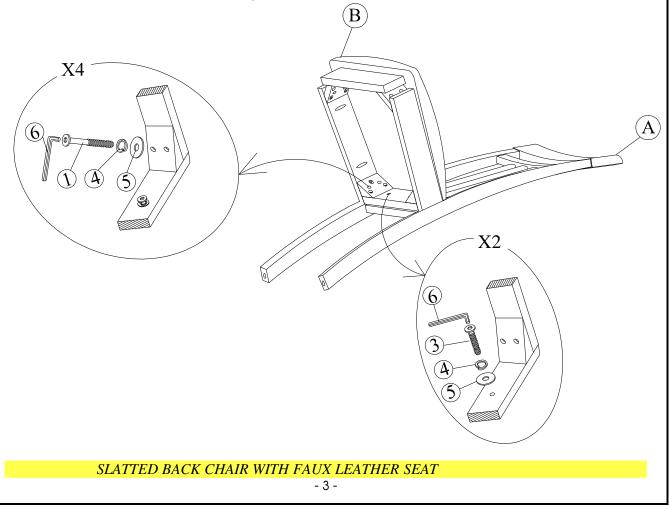

## **STEP 1**

Attach frame (B) to the back (A) by using bolts (3) and (1) and washers (4) and (5). Tighten with Allen Key (6).

Note: DO NOT tighten any of the bolts, until the chair is assembled, then put on a flat level surface to make sure the chair is level and then tighten the bolts.