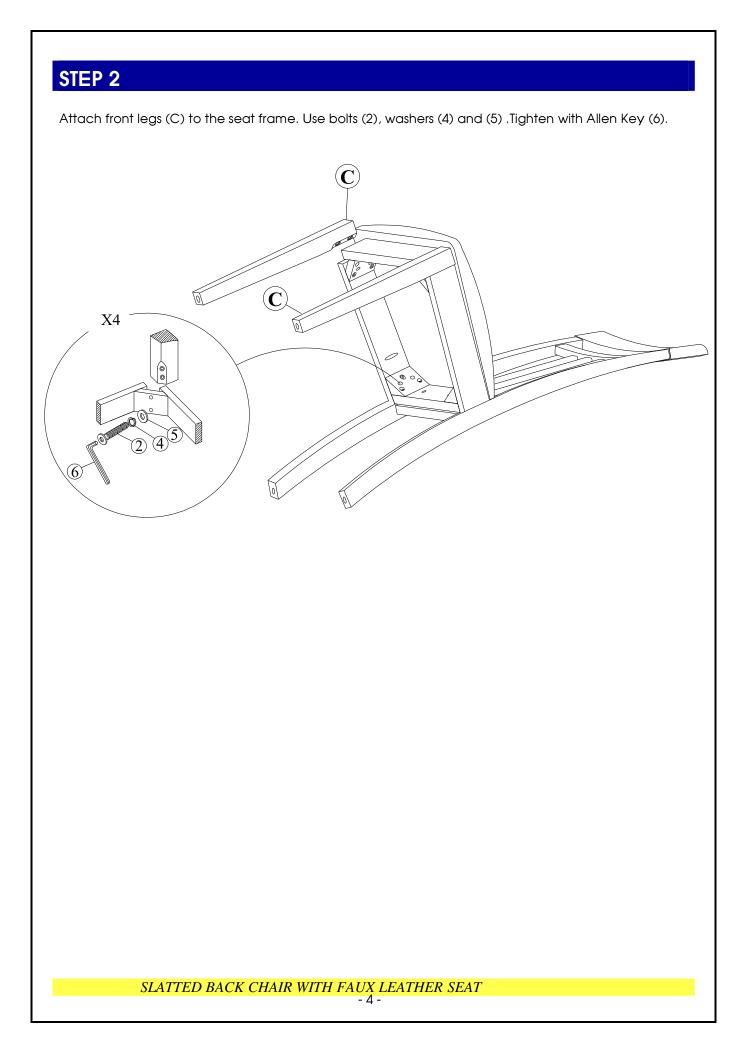

-------------------------|-----|--------|----|--------------------------|-----|----------------------------------------|
| 1  | Long bolt<br>(M6x80mm)   | 4   |        | 2  | Medium bolt<br>(M6x60mm) | 4   | (*)))))))))))))))))))))))))))))))))))) |
| 3  | Short bolt<br>(M6x40mm)  | 2   |        | 4  | Lock Washer<br>(Ф6.5x9)  | 10  | Ø                                      |
| 5  | Flat Washer<br>(Φ6.5x19) | 10  | Ø      | 6  | Allen Key<br>(4mm)       | 1   |                                        |

## **STEP 1**

Attach frame (B) to the back (A) by using bolts (3) and (1) and washers (4) and (5). Tighten with Allen Key (6).

Note: DO NOT tighten any of the bolts, until the chair is assembled, then put on a flat level surface to make sure the chair is level and then tighten the bolts.