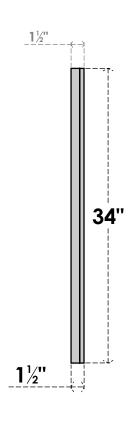

## GVPVE30X3402SF

30"W X 34"H RECTANGLE SURFACE MOUNT PVC GABLE VENT: FUNCTIONAL, W/ 2"W X 1-1/2"P **BRICKMOULD FRAME** 

**VENTING AREA: 65 SQ IN** LOUVER HEIGHT: 2 3/4"

LOUVER QTY: 11

**FRONT** 

SIDE

**EKENA MILLWORK** 2300 WEST MAIN ST. CLARKSVILLE, TX 75426 TOLL FREE: 866-607-0453 WWW.EKENAMILLWORK.COM