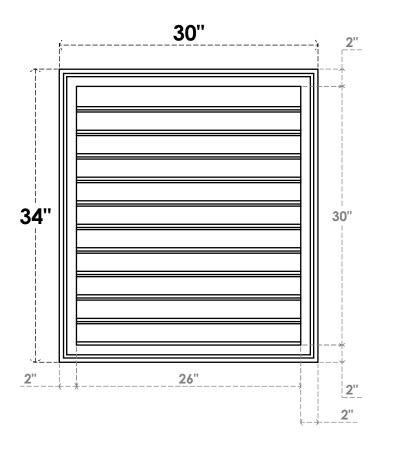

## GVPVE30X3402SF

30"W X 34"H RECTANGLE SURFACE MOUNT PVC GABLE VENT: FUNCTIONAL, W/ 2"W X 1-1/2"P **BRICKMOULD FRAME** 

**VENTING AREA: 65 SQ IN** LOUVER HEIGHT: 2 3/4"

LOUVER QTY: 11

**FRONT** 

SIDE

**EKENA MILLWORK** 2300 WEST MAIN ST. CLARKSVILLE, TX 75426 TOLL FREE: 866-607-0453 WWW.EKENAMILLWORK.COM