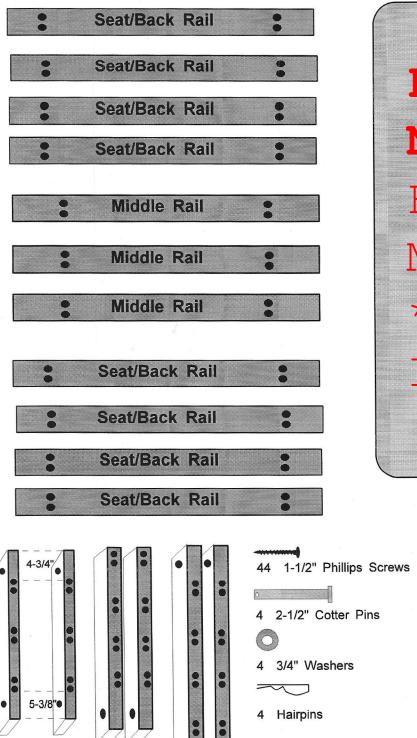

## Futon/Frame Set

The following parts and hardware are included with this product:

2 Backfeet

3/4x4x28-1/2"

2 Midfeet 3/4x4x26-1/2" 2 Seatfeet

3/4x4x31-1/2"

PLEASE
NOTE:
FUTON
Full Size Futon Mattress
MATTRESS
\*NOT\*
INCLUDED