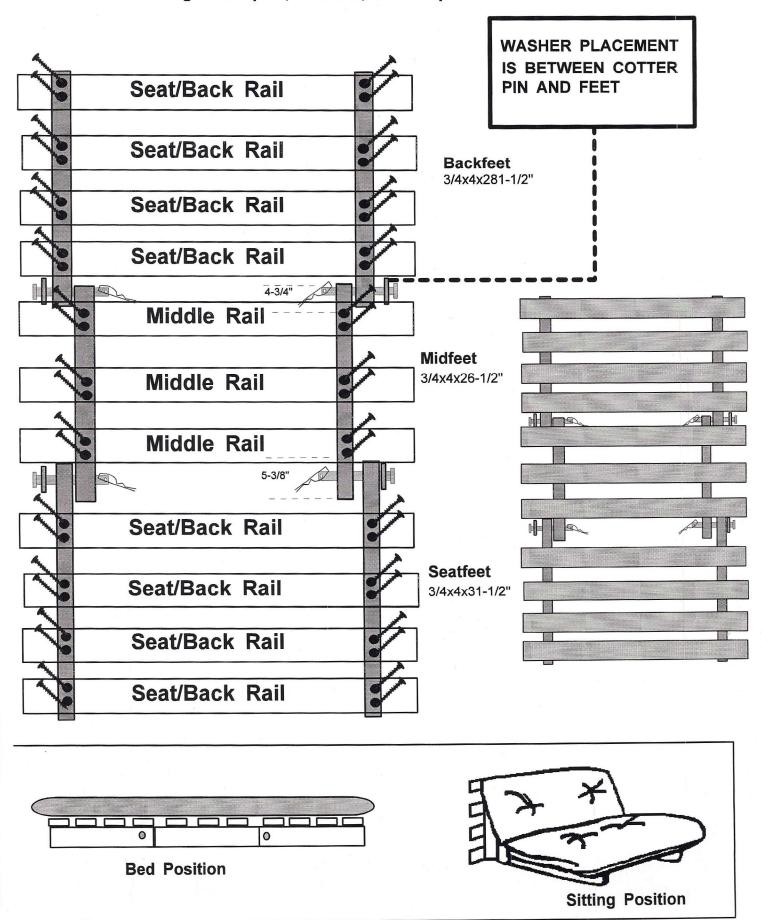

Assemble frame using 1-1/2" screws to attach rails to feet. Tighten all screws so that they are flush with the rails.

The back section is attached to the middle section, and the seat section is attached to the middle section using cotter pins, washers, and hairpins as shown below.