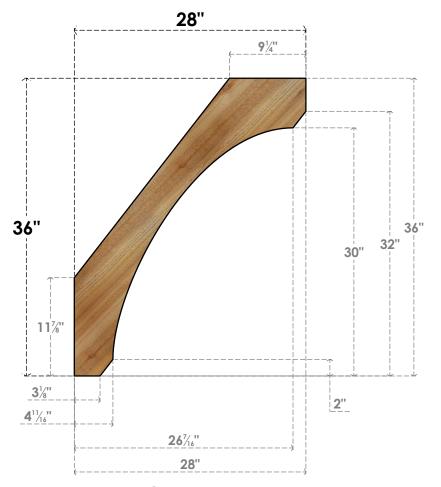

## BRC06X28X36LECOORWR

6"W X 28"D X 36"H LEGACY ROUGH SAWN BRACE, WESTERN RED CEDAR

SIDE

## **NOTES**

- 1. INSTALLATION TO BE COMPLETED IN ACCORDANCE WITH MANUFACTURER'S SPECIFICATIONS.
  2. DRAWING MAY NOT BE TO SCALE
- 3. THIS DRAWING IS INTENDED FOR DESIGN AND PLANNING PURPOSES ONLY.
- 4. ALL INFORMATION CONTAINED HEREIN WAS CURRENT AT THE TIME OF DEVELOPMENT BUT MUST BE REVIEWED AND APPROVED BY THE PRODUCT MANUFACTURER TO BE CONSIDERED ACCURATE.
- 5. PRODUCTS ARE NOT KILN DRIED. THIS ITEM IS UNIQUE AND WILL CONTAIN THE NATURAL VARIATIONS THAT THE WOOD SPECIES OFFERS. THIS MAY RESULT IN VARIATIONS UP TO 1/4"