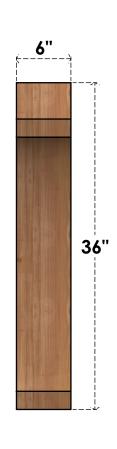

## BRC06X28X36LECOORWR

6"W X 28"D X 36"H LEGACY ROUGH SAWN BRACE, WESTERN RED CEDAR

SIDE

## **NOTES**

- 1. INSTALLATION TO BE COMPLETED IN ACCORDANCE WITH MANUFACTURER'S SPECIFICATIONS.
  2. DRAWING MAY NOT BE TO SCALE
- 3. THIS DRAWING IS INTENDED FOR DESIGN AND PLANNING PURPOSES ONLY.
- 4. ALL INFORMATION CONTAINED HEREIN WAS CURRENT AT THE TIME OF DEVELOPMENT BUT MUST BE REVIEWED AND APPROVED BY THE PRODUCT MANUFACTURER TO BE CONSIDERED ACCURATE.
- 5. PRODUCTS ARE NOT KILN DRIED. THIS ITEM IS UNIQUE AND WILL CONTAIN THE NATURAL VARIATIONS THAT THE WOOD SPECIES OFFERS. THIS MAY RESULT IN VARIATIONS UP TO 1/4"