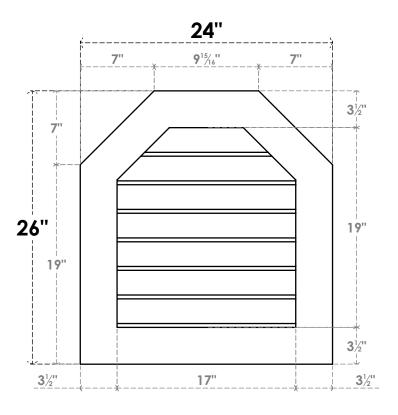

## **GVPOT24X2601SN**

24"W X 26"H OCTAGONAL TOP SURFACE MOUNT PVC GABLE VENT: NON-FUNCTIONAL, W/ 3-1/2"W X 1"P STANDARD FRAME

**FRONT** 

SIDE

LOUVER HEIGHT: 2 3/4"

LOUVER QTY: 7

EKENA MILLWORK 2300 WEST MAIN ST. CLARKSVILLE, TX 75426 TOLL FREE: 866-607-0453 WWW.EKENAMILLWORK.COM