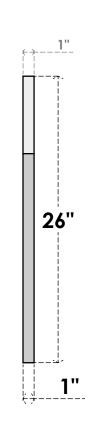

## **GVPOT24X2601SN**

24"W X 26"H OCTAGONAL TOP SURFACE MOUNT PVC GABLE VENT: NON-FUNCTIONAL, W/ 3-1/2"W X 1"P STANDARD FRAME

**FRONT** 

SIDE

LOUVER HEIGHT: 2 3/4"

LOUVER QTY: 7

EKENA MILLWORK 2300 WEST MAIN ST. CLARKSVILLE, TX 75426 TOLL FREE: 866-607-0453 WWW.EKENAMILLWORK.COM