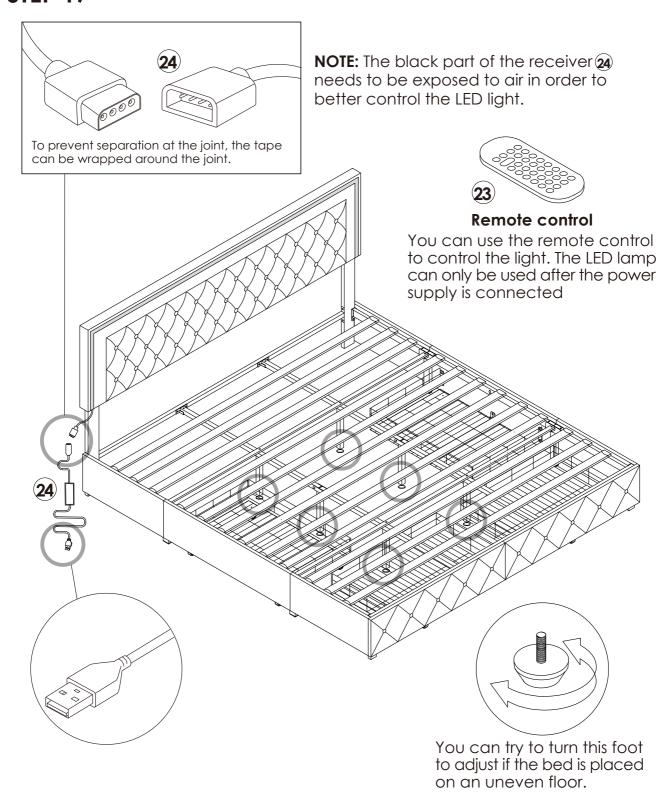

#### **STEP 17**

Please scan the QR code on the manual/controller and install the application.

Step1: Please make sure your phone has Bluetooth enabled.

Step2: The LED light will automatically connect to the APP.