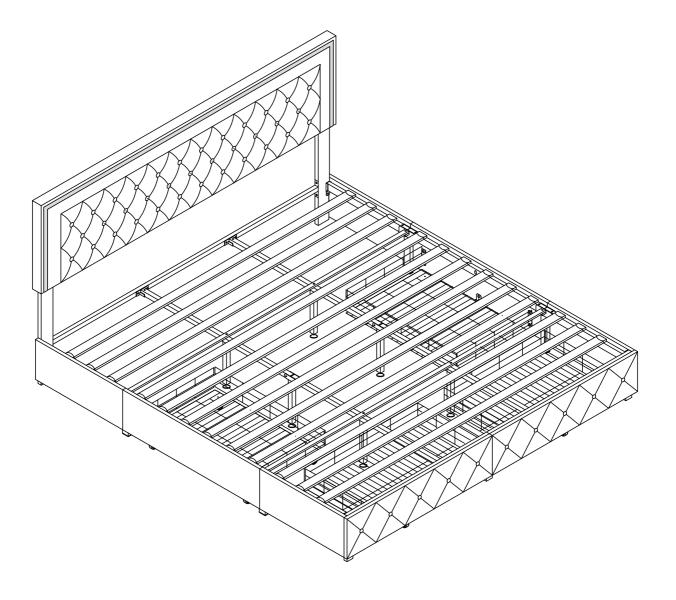

# **User's Manual**

## Bed Frame with Headboard



## **EN** | ES

Contact us first if you have any problems. Replacement for missing or damaged parts will be shipped ASAP!

## EN | ES

Si tiene algún problema con su producto o pedido ¡Reemplazamos piezas perdidas o dañadas enviándolas rápidamente





#### STEP 1



You can pull the buckle out by following the direction indicated by the arrow



that can be locked.

#### STEP 2



Place the round iron tubes as shown for better assembly of the drawers.

















#### **STEP 17**



Please scan the QR code on the manual/controller and install the application.

Step1: Please make sure your phone has Bluetooth enabled.

Step2: The LED light will automatically connect to the APP.