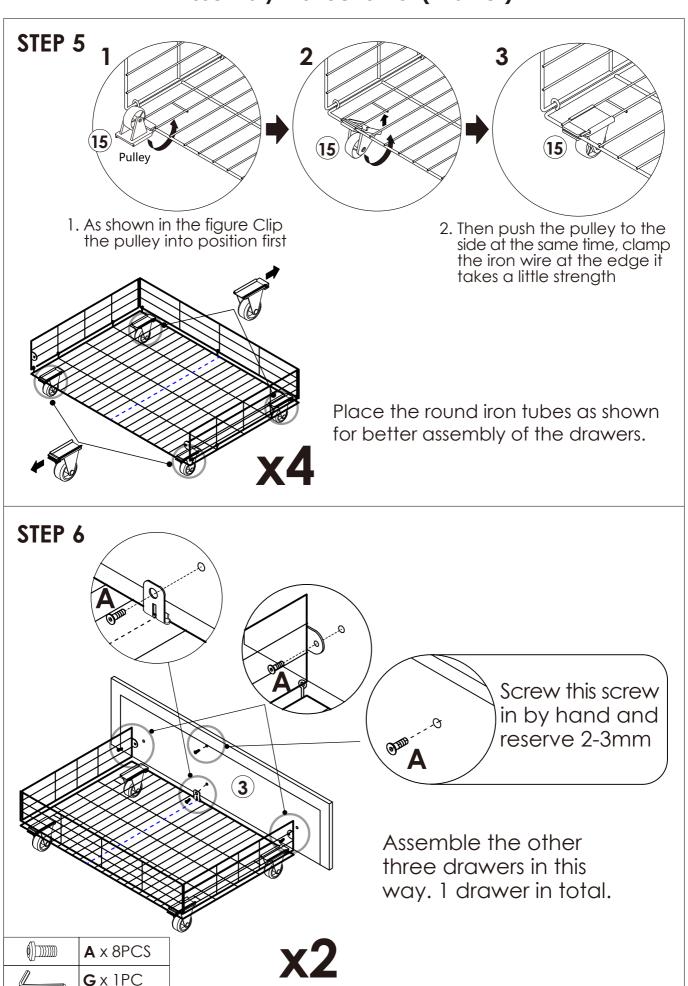

# **User's Manual**

## Bed Frame with Headboard



## **EN** | ES

Contact us first if you have any problems. Replacement for missing or damaged parts will be shipped ASAP!

## EN | ES

Si tiene algún problema con su producto o pedido ¡Reemplazamos piezas perdidas o dañadas enviándolas rápidamente





#### STEP 1



You can pull the buckle out by following the direction indicated by the arrow



that can be locked.

#### STEP 2



Place the round iron tubes as shown for better assembly of the drawers.

















#### **STEP 17**



Please scan the QR code on the manual/controller and install the application.

Step1: Please make sure your phone has Bluetooth enabled.

Step2: The LED light will automatically connect to the APP.