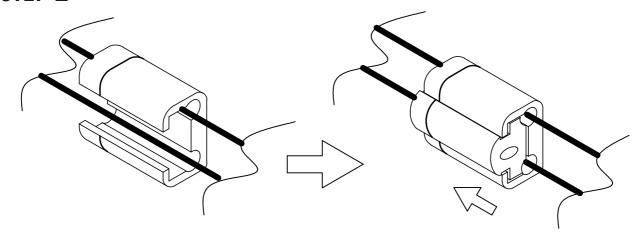

#### STEP 2

Place the round iron tubes as shown for better assembly of the drawers.