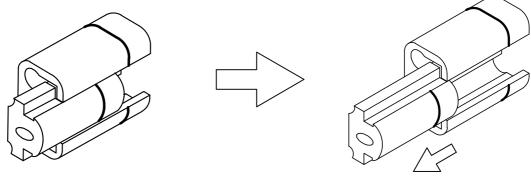

#### STEP 1

You can pull the buckle out by following the direction indicated by the arrow

that can be locked.