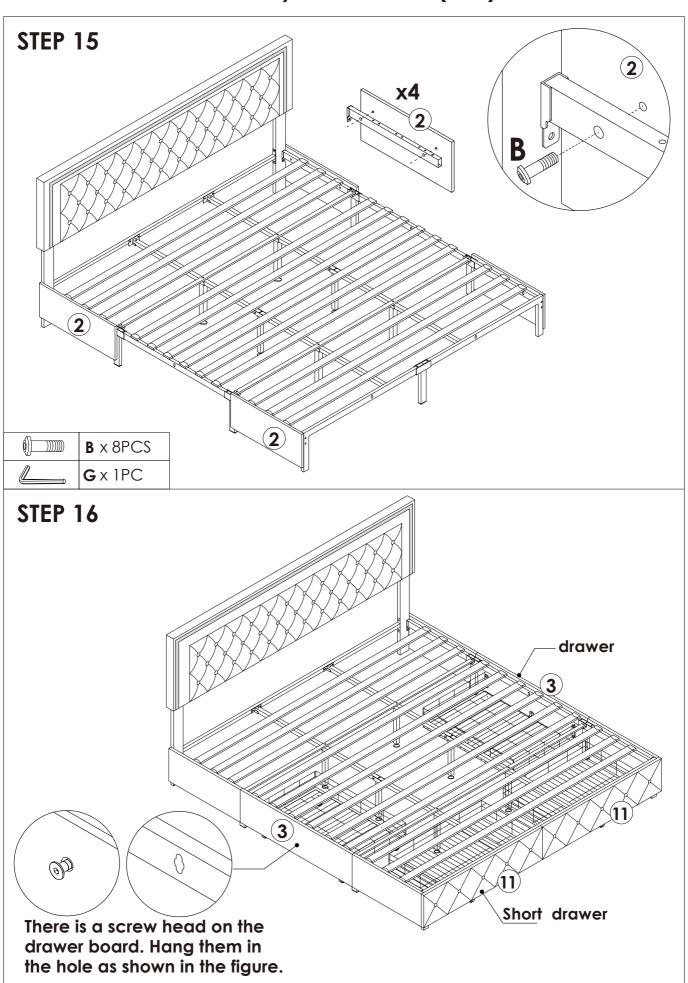

# **User's Manual**

## Bed Frame with Headboard



## **EN** | ES

Contact us first if you have any problems. Replacement for missing or damaged parts will be shipped ASAP!

## EN | ES

Si tiene algún problema con su producto o pedido ¡Reemplazamos piezas perdidas o dañadas enviándolas rápidamente





#### STEP 1



You can pull the buckle out by following the direction indicated by the arrow



that can be locked.

#### STEP 2



Place the round iron tubes as shown for better assembly of the drawers.

















#### **STEP 17**



Please scan the QR code on the manual/controller and install the application.

Step1: Please make sure your phone has Bluetooth enabled.

Step2: The LED light will automatically connect to the APP.