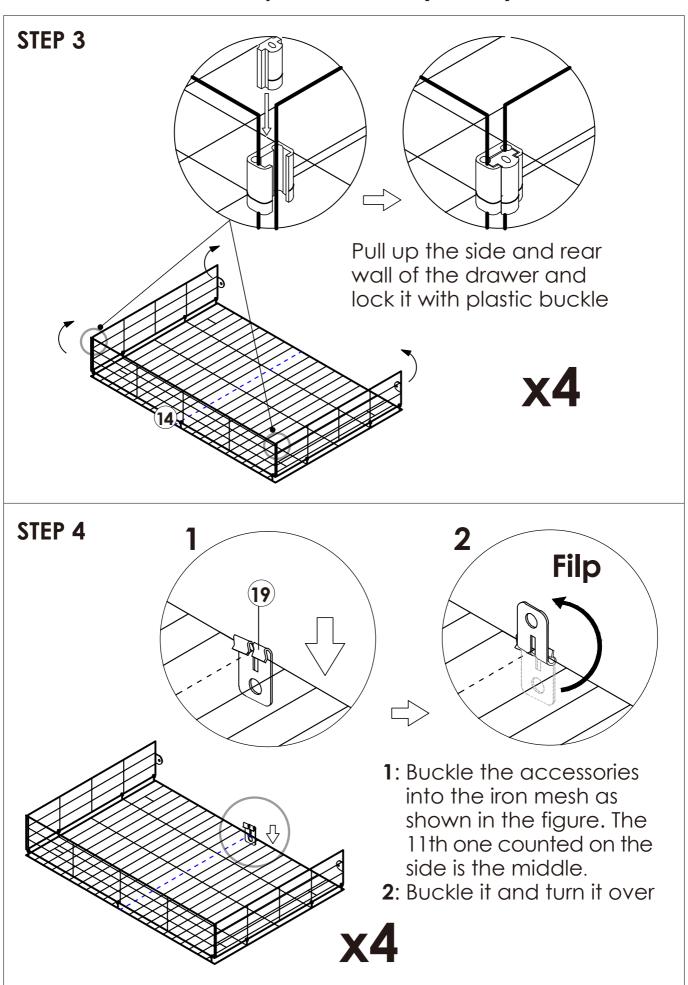

# **User's Manual**

## Bed Frame with Headboard



## **EN** | ES

Contact us first if you have any problems. Replacement for missing or damaged parts will be shipped ASAP!

## EN | ES

Si tiene algún problema con su producto o pedido ¡Reemplazamos piezas perdidas o dañadas enviándolas rápidamente





#### STEP 1



You can pull the buckle out by following the direction indicated by the arrow



that can be locked.

#### STEP 2



Place the round iron tubes as shown for better assembly of the drawers.

















#### **STEP 17**



Please scan the QR code on the manual/controller and install the application.

Step1: Please make sure your phone has Bluetooth enabled.

Step2: The LED light will automatically connect to the APP.