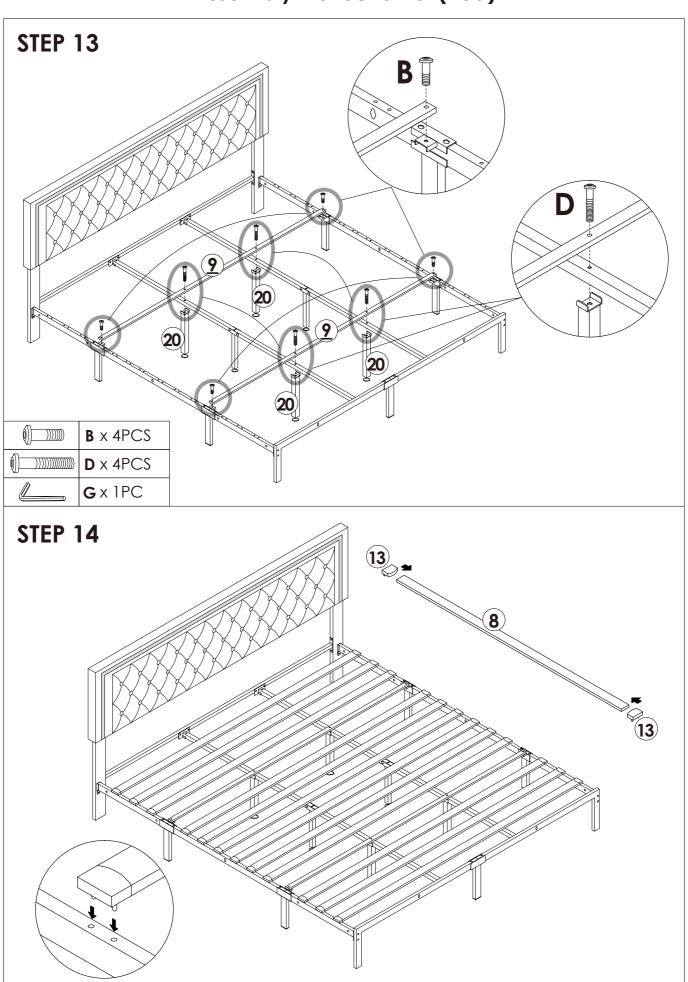

# **User's Manual**

## Bed Frame with Headboard



## **EN** | ES

Contact us first if you have any problems. Replacement for missing or damaged parts will be shipped ASAP!

## EN | ES

Si tiene algún problema con su producto o pedido ¡Reemplazamos piezas perdidas o dañadas enviándolas rápidamente





#### STEP 1



You can pull the buckle out by following the direction indicated by the arrow



that can be locked.

#### STEP 2



Place the round iron tubes as shown for better assembly of the drawers.

















#### **STEP 17**



Please scan the QR code on the manual/controller and install the application.

Step1: Please make sure your phone has Bluetooth enabled.

Step2: The LED light will automatically connect to the APP.