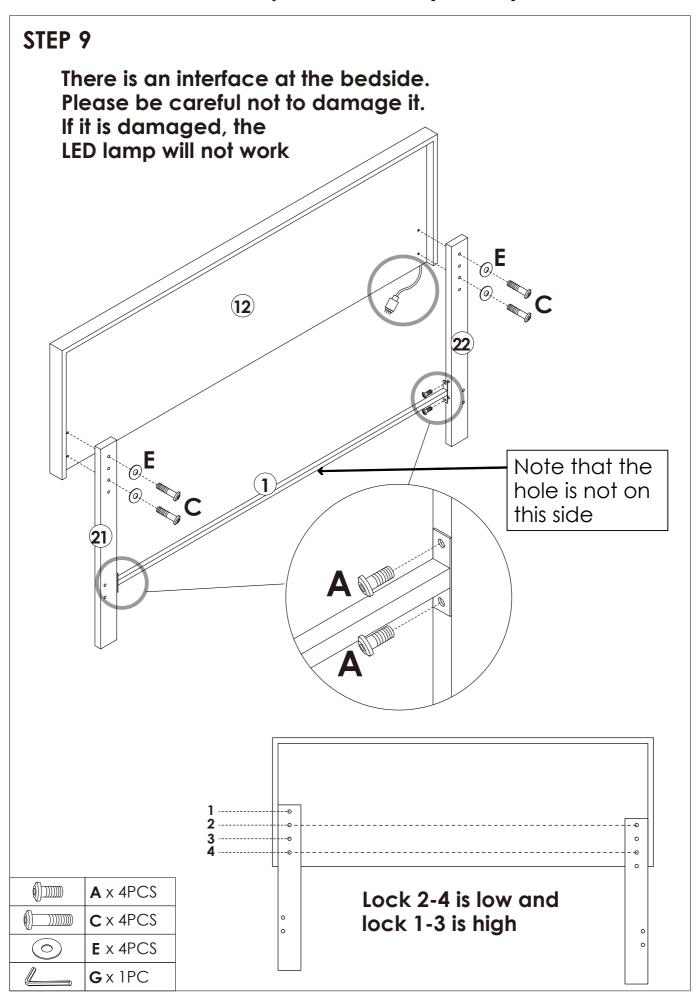

# **User's Manual**

## Bed Frame with Headboard



## **EN** | ES

Contact us first if you have any problems. Replacement for missing or damaged parts will be shipped ASAP!

## EN | ES

Si tiene algún problema con su producto o pedido ¡Reemplazamos piezas perdidas o dañadas enviándolas rápidamente





#### STEP 1



You can pull the buckle out by following the direction indicated by the arrow



that can be locked.

#### STEP 2



Place the round iron tubes as shown for better assembly of the drawers.

















#### **STEP 17**



Please scan the QR code on the manual/controller and install the application.

Step1: Please make sure your phone has Bluetooth enabled.

Step2: The LED light will automatically connect to the APP.