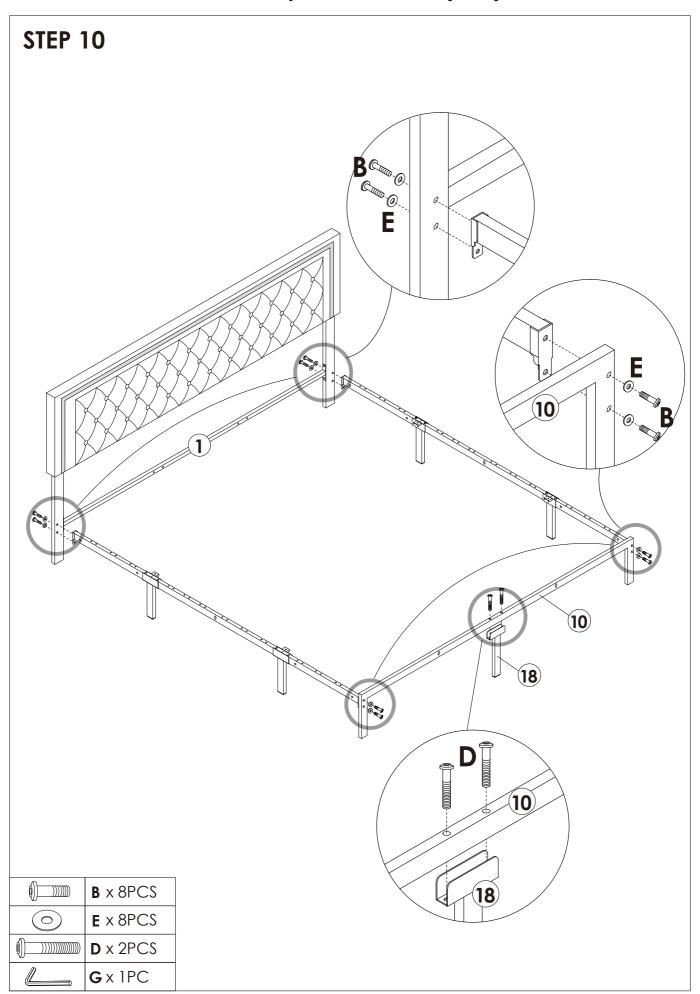

# **User's Manual**

## Bed Frame with Headboard



## **EN** | ES

Contact us first if you have any problems. Replacement for missing or damaged parts will be shipped ASAP!

## EN | ES

Si tiene algún problema con su producto o pedido ¡Reemplazamos piezas perdidas o dañadas enviándolas rápidamente





#### STEP 1



You can pull the buckle out by following the direction indicated by the arrow



that can be locked.

#### STEP 2



Place the round iron tubes as shown for better assembly of the drawers.

















#### **STEP 17**



Please scan the QR code on the manual/controller and install the application.

Step1: Please make sure your phone has Bluetooth enabled.

Step2: The LED light will automatically connect to the APP.