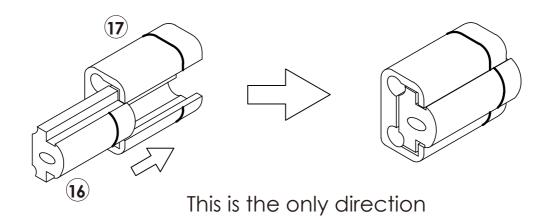

#### STEP 1

You can pull the buckle out by following the direction indicated by the arrow

that can be locked.