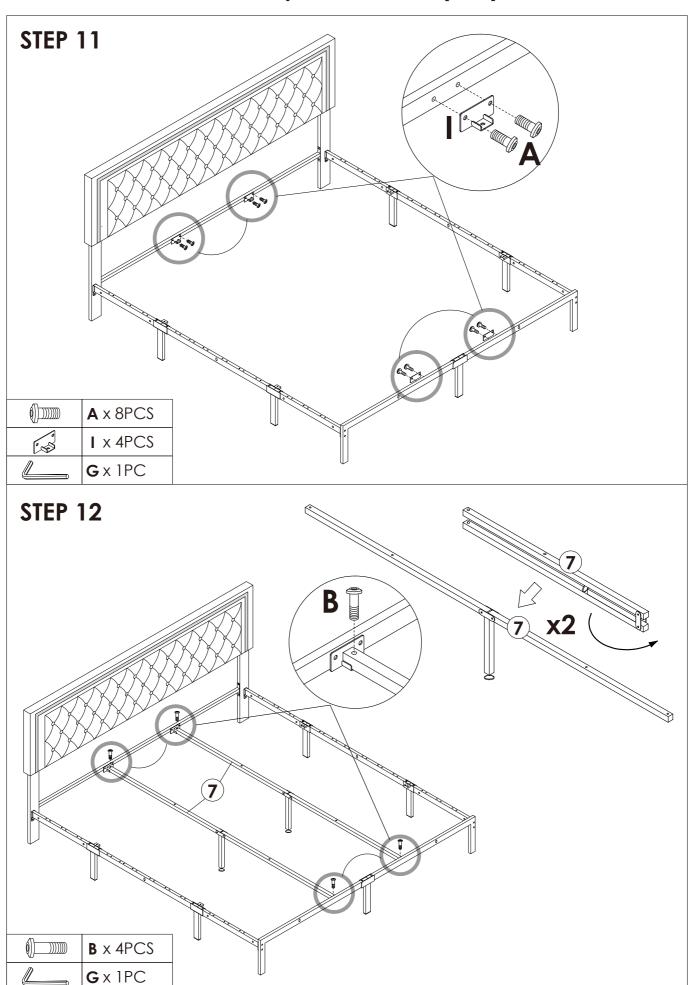

# **User's Manual**

## Bed Frame with Headboard



## **EN** | ES

Contact us first if you have any problems. Replacement for missing or damaged parts will be shipped ASAP!

## EN | ES

Si tiene algún problema con su producto o pedido ¡Reemplazamos piezas perdidas o dañadas enviándolas rápidamente





#### STEP 1



You can pull the buckle out by following the direction indicated by the arrow



that can be locked.

#### STEP 2



Place the round iron tubes as shown for better assembly of the drawers.

















#### **STEP 17**



Please scan the QR code on the manual/controller and install the application.

Step1: Please make sure your phone has Bluetooth enabled.

Step2: The LED light will automatically connect to the APP.