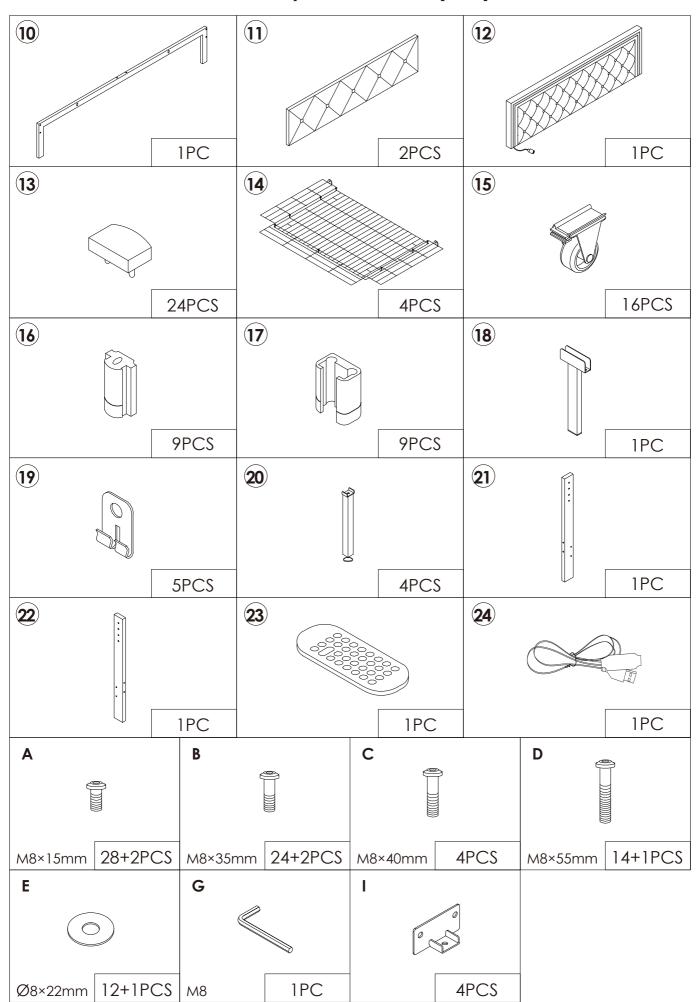

# **User's Manual**

## Bed Frame with Headboard



## **EN** | ES

Contact us first if you have any problems. Replacement for missing or damaged parts will be shipped ASAP!

## EN | ES

Si tiene algún problema con su producto o pedido ¡Reemplazamos piezas perdidas o dañadas enviándolas rápidamente





#### STEP 1



You can pull the buckle out by following the direction indicated by the arrow



that can be locked.

#### STEP 2



Place the round iron tubes as shown for better assembly of the drawers.

















#### **STEP 17**



Please scan the QR code on the manual/controller and install the application.

Step1: Please make sure your phone has Bluetooth enabled.

Step2: The LED light will automatically connect to the APP.