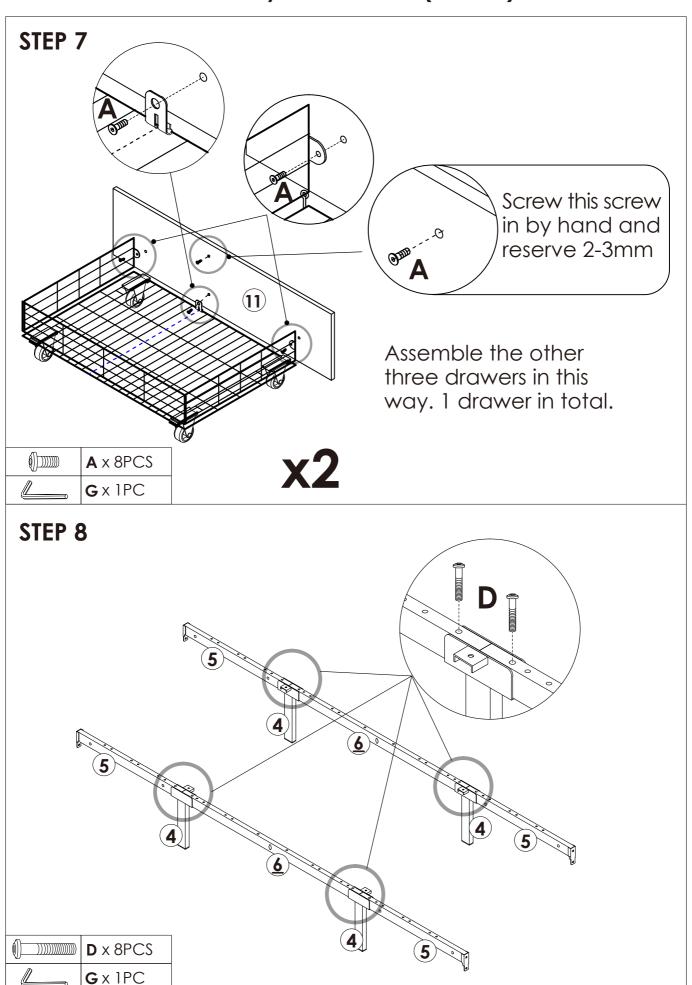

#### STEP 2

Place the round iron tubes as shown for better assembly of the drawers.