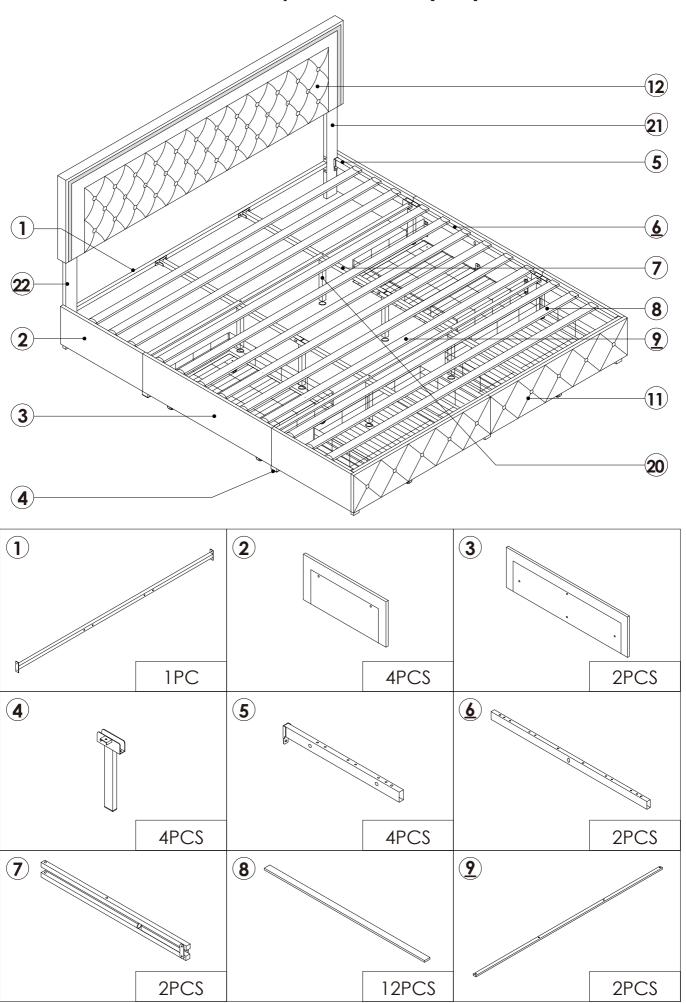

# **User's Manual**

## Bed Frame with Headboard



## **EN** | ES

Contact us first if you have any problems. Replacement for missing or damaged parts will be shipped ASAP!

## EN | ES

Si tiene algún problema con su producto o pedido ¡Reemplazamos piezas perdidas o dañadas enviándolas rápidamente





#### STEP 1



You can pull the buckle out by following the direction indicated by the arrow



that can be locked.

#### STEP 2



Place the round iron tubes as shown for better assembly of the drawers.

















#### **STEP 17**



Please scan the QR code on the manual/controller and install the application.

Step1: Please make sure your phone has Bluetooth enabled.

Step2: The LED light will automatically connect to the APP.