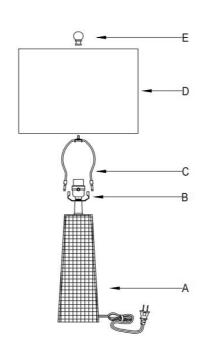

Applicable bulb type: A19,A60,T45,ST58...(Excluding bulb)

- 1. Unpack all parts from cartons carefully.
- 2.Place the harp(C)onto the lamp socket(B).
- 3.Place the shade(D)onto the harp(C).
- 4.Tighten the Finial(E)into the harp(C)until tight.

## **PARTS INCLUDED**

| Code | Part Description | QTY |
|------|------------------|-----|
| А    | Body             | 1   |
| В    | Lamp socket      | 1   |
| С    | Harp             | 1   |
| D    | Shade            | 1   |
| E    | Finial           | 1   |
|      |                  |     |
|      |                  |     |
|      |                  |     |
|      |                  |     |
|      |                  |     |
|      |                  |     |