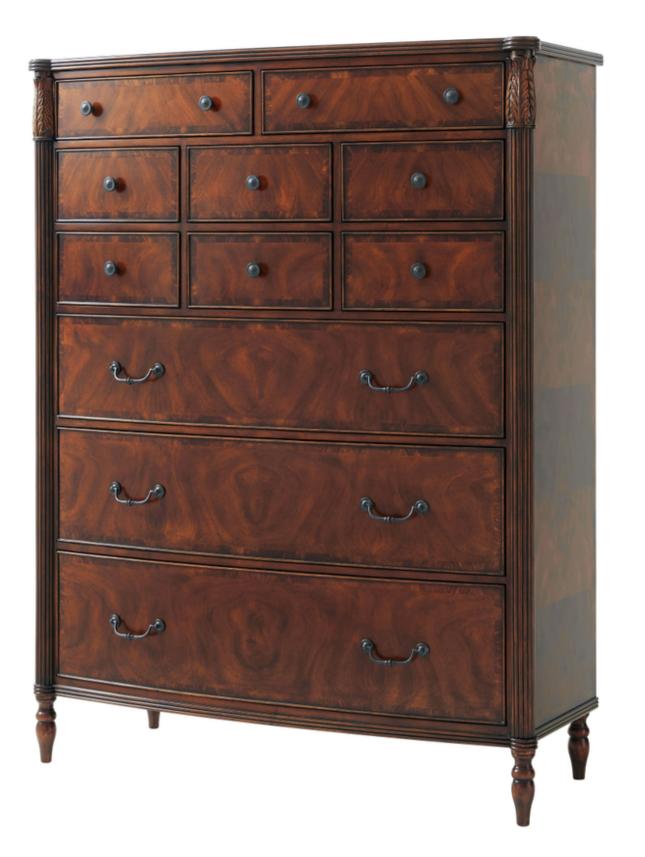

## **Middleton Tallboy Chest**

## 6005-506

A mahogany and figured mahogany Gentleman's chest of drawers, the bowfront reeded edge top with protruding corners above leaf carved capital and reeded column supports, with an arrangement of eight short drawers and three long graduated drawers below, on turned feet. Inspired by a Federal Period original.

W 48¼ x D 20 x H 62 inches