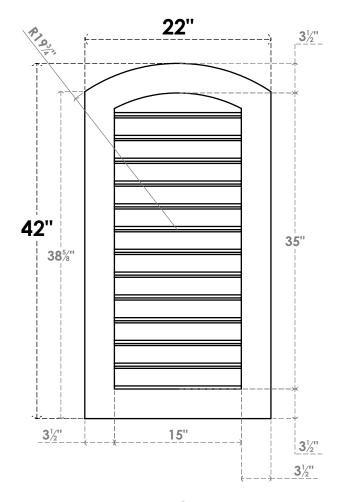

## GVPAR22X4201SF

22"W X 42"H ARCH TOP SURFACE MOUNT PVC GABLE VENT: FUNCTIONAL, W/ 3-1/2"W X 1"P STANDARD FRAME

**FRONT** 

SIDE

**VENTING AREA: 45 SQ IN** LOUVER HEIGHT: 2 3/4"

LOUVER QTY: 13

EKENA MILLWORK 2300 WEST MAIN ST. CLARKSVILLE, TX 75426 TOLL FREE: 866-607-0453 WWW.EKENAMILLWORK.COM