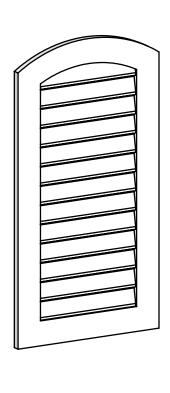

## GVPAR22X4201SF

22"W X 42"H ARCH TOP SURFACE MOUNT PVC GABLE VENT: FUNCTIONAL, W/ 3-1/2"W X 1"P STANDARD FRAME

**FRONT** 

SIDE

**VENTING AREA: 45 SQ IN** LOUVER HEIGHT: 2 3/4"

LOUVER QTY: 13

EKENA MILLWORK 2300 WEST MAIN ST. CLARKSVILLE, TX 75426 TOLL FREE: 866-607-0453 WWW.EKENAMILLWORK.COM