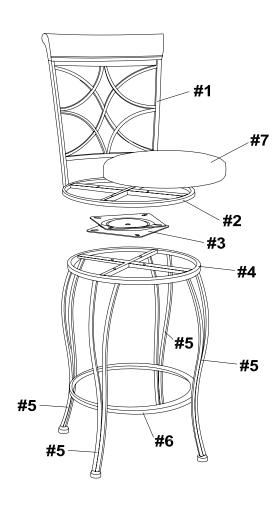

## **Parts Identification**

| ITEM       | DESCRIPTION         | QTY |
|------------|---------------------|-----|
| #1         | BACK                | 01  |
| #2         | SEAT FRAME          | 01  |
| #3         | SWIVEL              | 01  |
| #4         | TOP SUPPORT RING    | 01  |
| #5         | LEG FRAME           | 04  |
| #6         | BOTTOM SUPPORT RING | 01  |
| <b>#</b> 7 | CUSHION             | 01  |

For ease of identification all parts are labeled to correspond to the Step number in which the part is used.

If any parts are missing or damaged in this package, we will be happy to provide you with replacement parts, at no charge, within 30 days of purchase, providing the parts are available in our warehouse and the item purchased is part of our current inventory. In order to receive spare parts, at no charge, you must provide proof of purchase within 30 days.