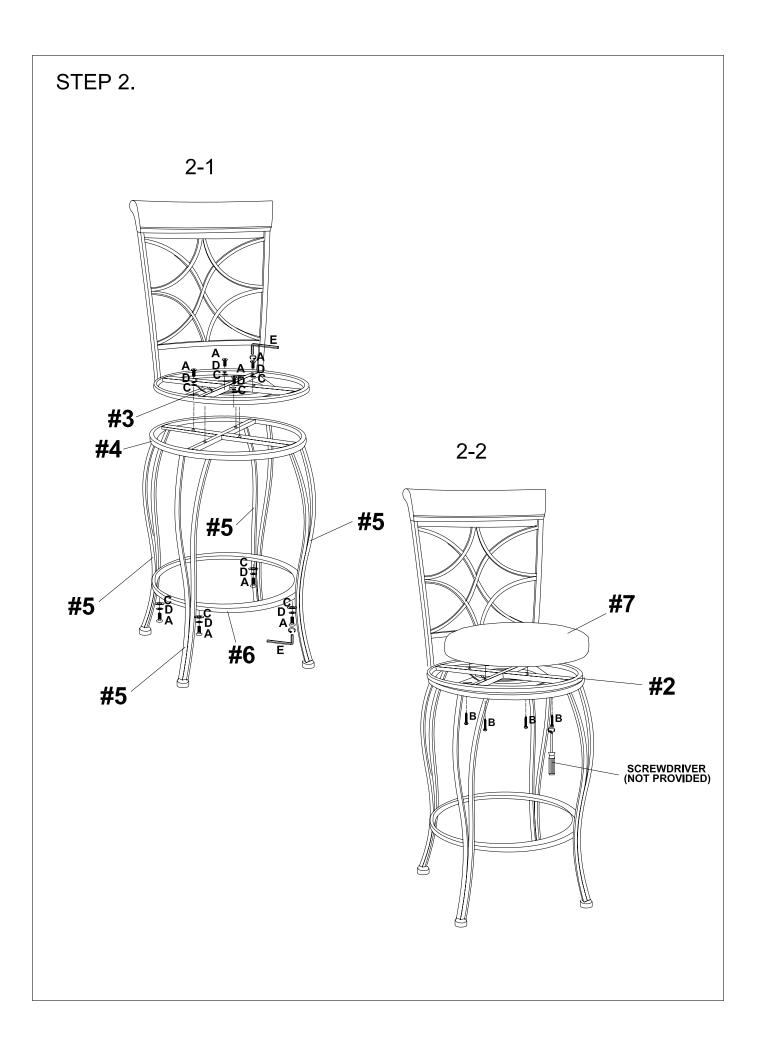

# STEP 1. 1-1 #1 ADC COLUMN #2

IMPORTANT: DO NOT TIGHTEN COMPLETELY ANY BOLT UNTIL ALL LINED-UP BOLTS ARE CONNECTED TO INSERTED NUTS.