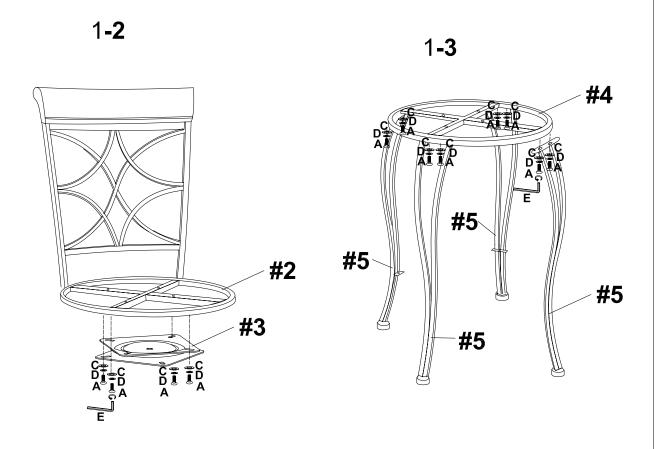

# STEP 1. 1-1 #1 ADC COLUMN #2

IMPORTANT: DO NOT TIGHTEN COMPLETELY ANY BOLT UNTIL ALL LINED-UP BOLTS ARE CONNECTED TO INSERTED NUTS.