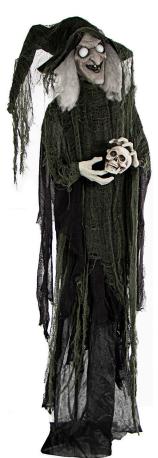

- Life-size Talking Witch holding a shrunken skull for a multitude of indoor and outdoor display ideas
- Motion, Sound, and Touch Activated I talk, my body moves from side to side, and my huge eyes flash white!
- Cackling witchy voice greets visitors with three spooky phrases
- Battery-operated for convenient placement (3 AA batteries included)
- Includes an optional plastic stand with a broad, sturdy base for standing displays
- Hang from trees, porch, overhang, or sit in chair/hay bale (mounting accessories not included)
- Bendable arms allow you to position the witch and the skull in many scary (or funny) poses

| Description                     | Size                  |
|---------------------------------|-----------------------|
| Talking Witch w/ Shrunken Skull | 26" D x 54" W x 72" H |