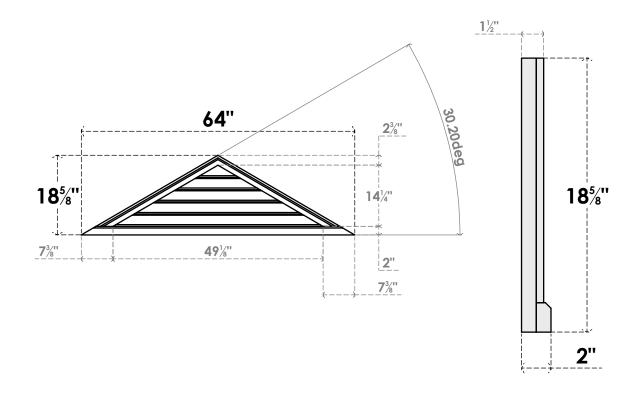

## GVPTR64X1903SF

64"W X 18-5/8"H TRIANGLE SURFACE MOUNT PVC GABLE VENT 7/12 PITCH: FUNCTIONAL, W/ 2"W X 2"P BRICKMOULD SILL FRAME

**VENTING AREA: 24.59 SQ IN** LOUVER HEIGHT: 2 7/8"

LOUVER QTY: 5

**FRONT** 

SIDE

1. INSTALLATION TO BE COMPLETED IN ACCORDANCE WITH MANUFACTURER'S SPECIFICATIONS. 2. DRAWING MAY NOT BE TO SCALE

3. THIS DRAWING IS INTENDED FOR DESIGN AND PLANNING PURPOSES ONLY.

4. ALL INFORMATION CONTAINED HEREIN WAS CURRENT AT THE TIME OF DEVELOPMENT BUT MUST BE REVIEWED AND APPROVED BY THE PRODUCT MANUFACTURER TO BE CONSIDERED ACCURATE.