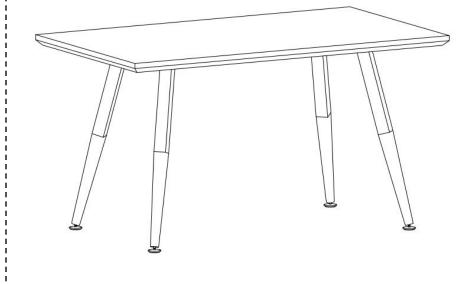

p furniture away from heat.
- Do not clean furniture with harsh cleansers or polish. Do not use detergents, Solvents, abrasives, spray packs or leather cleaner. Use non-color mild soap with warm water clean spills(Mix 1:10 soap to water)
- Do not place furniture under direct sunlight, material will possibly fade over time.
- Do not use on site dry Cleaning machine.
- Children should not climb or jump on the furniture.
- Do not write on furniture without a padded barrier to protect the surface.
- Not for commercial use, For residential use only.



Weight Limitation

**220LBS** 

## PARTS LIST

A\*1 top



B\*4 legs



# HARDWARE



Be sure to check all packing material carefully for small parts, which may have come loose inside the carton during shipment.

### **ASSEMBLY** INSTRUCTIONS





**STEP 1:**:Place the top A upside down on clean padded surface. turn all the legs B outward, use bolt 1, flat washer 2 and spring washer 3, allen key 5 to connect the legs B with top A, place foot 4 on bottom of the legs B, make sure all holes aligned and fasten all bolts to secure.

#### **STEP 2:**Assembly completed