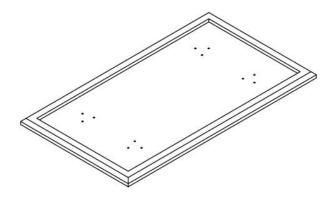

## PARTS LIST

A\*1 top

B\*4 legs

### **ASSEMBLY** INSTRUCTIONS

**STEP 1:**:Place the top A upside down on clean padded surface. turn all the legs B outward, use bolt 1, flat washer 2 and spring washer 3, allen key 5 to connect the legs B with top A, place foot 4 on bottom of the legs B, make sure all holes aligned and fasten all bolts to secure.