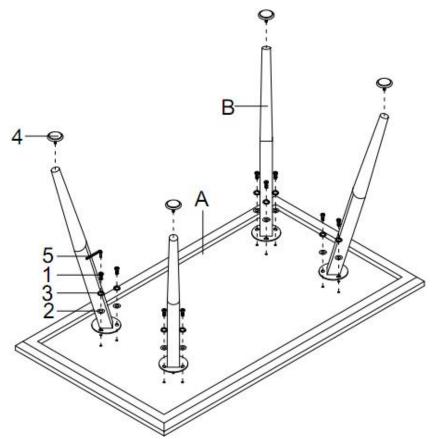

## PARTS LIST

A\*1 top

B\*4 legs

### **ASSEMBLY** INSTRUCTIONS

**STEP 1:**:Place the top A upside down on clean padded surface. turn all the legs B outward, use bolt 1, flat washer 2 and spring washer 3, allen key 5 to connect the legs B with top A, place foot 4 on bottom of the legs B, make sure all holes aligned and fasten all bolts to secure.