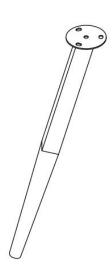

## PARTS LIST

A\*1 top

B\*4 legs

### **ASSEMBLY** INSTRUCTIONS

**STEP 1:**:Place the top A upside down on clean padded surface. turn all the legs B outward, use bolt 1, flat washer 2 and spring washer 3, allen key 5 to connect the legs B with top A, place foot 4 on bottom of the legs B, make sure all holes aligned and fasten all bolts to secure.