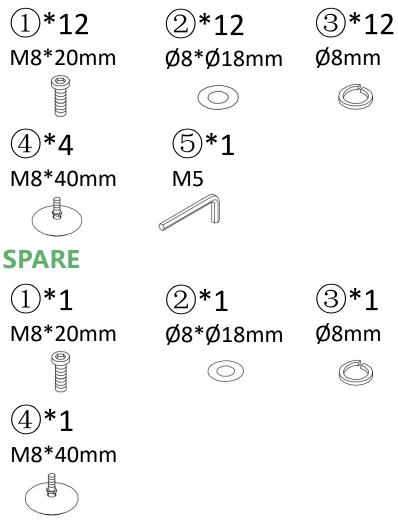

# HARDWARE

Be sure to check all packing material carefully for small parts, which may have come loose inside the carton during shipment.

### **ASSEMBLY** INSTRUCTIONS

**STEP 1:**:Place the top A upside down on clean padded surface. turn all the legs B outward, use bolt 1, flat washer 2 and spring washer 3, allen key 5 to connect the legs B with top A, place foot 4 on bottom of the legs B, make sure all holes aligned and fasten all bolts to secure.