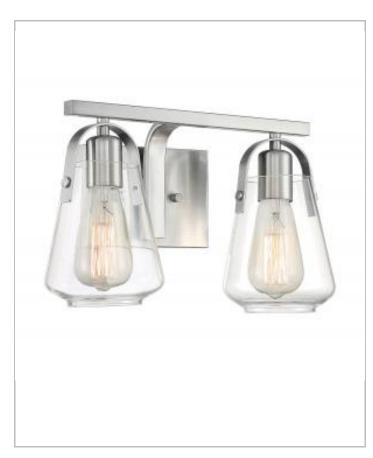

## General

| Finish                    | Brushed Nickel |
|---------------------------|----------------|
| Style                     | Industrial     |
| Number of Lamps           | 2              |
| Height (in.)              | 8.63           |
| Width (in.)               | 14.13          |
| Extension (in.)           | 6.75           |
| Indoor or Outdoor Fixture | Indoor         |

| Specifications       |              |
|----------------------|--------------|
| Base                 | Medium       |
| Bulb Type            | Incandescent |
| Max Wattage          | 60           |
| Voltage              | 120V         |
| Bulb Included        | No           |
| Glass Description    | Clear        |
| Fabric Description   | Clear        |
| Weight (lb.)         | 3.08         |
| Up/Down Installation | Down Only    |
| Fixture Type         | Vanity       |
| Fixture Material     | Steel        |