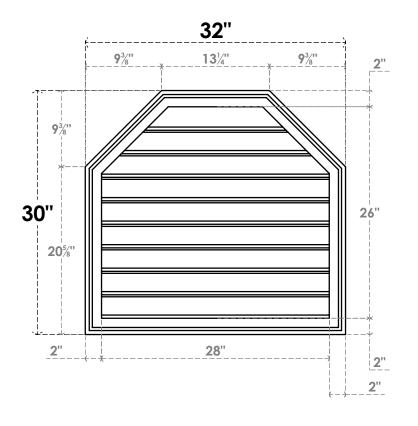

## GVPOT32X3002SF

32"W X 30"H OCTAGONAL TOP SURFACE MOUNT PVC GABLE VENT: FUNCTIONAL, W/ 2"W X 1-1/2"P BRICKMOULD FRAME

**VENTING AREA: 52.13 SQ IN** 

LOUVER HEIGHT: 2 7/8"

LOUVER QTY: 9

**FRONT** 

**NOTES** 