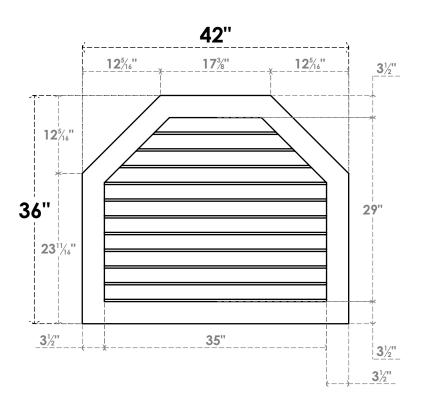

## GVPOT42X3601SN

42"W X 36"H OCTAGONAL TOP SURFACE MOUNT PVC GABLE VENT: NON-FUNCTIONAL, W/ 3-1/2"W X 1"P STANDARD FRAME

LOUVER HEIGHT: 2 5/8"

LOUVER QTY: 11

**FRONT** 

SIDE

EKENA MILLWORK 2300 WEST MAIN ST. CLARKSVILLE, TX 75426 TOLL FREE: 866-607-0453 WWW.EKENAMILLWORK.COM